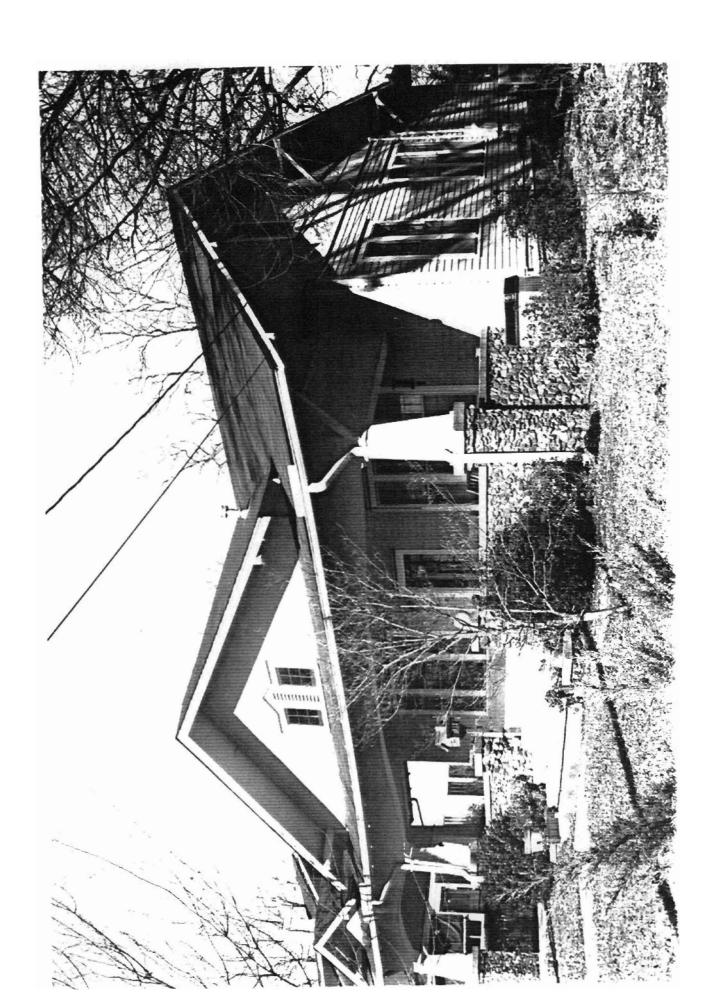

#### Description

The Titus House is a single story, wood frame Craftsman residence. Its intersecting gable and hipped roof principal components reveal a somewhat irregular plan. A single exterior brick chimney is attached to the center of the western side of the house. The roof material is composition shingle, the walls are clad in original weatherboards and stucco, and the continuous foundation is constructed of stone.

The southern or front elevation presents a very balanced composition, with its symmetrical fenestration and central entrance set beneath the curved, box cornice of the recessed porch and the central, stuccoed gable roof domer. The domer is lighted with two small, fixed six-pane wood windows flanking a central louvered vent. The house wall is fenestrated with two tripartite wood windows flanking the central entrance. The windows are composed of two six-over-one windows flanking a central twelve-over-one wood window. The recessed porch is set beneath the side comice of the gable roof (there is no break in roof pitch) and features a boxed interior comice which is slightly curved over the entrance. This comice rests upon two short, sloping wood columns at each end of the porch, which in turn rest upon stone piers. A solid balustrade extends from each pier toward the entry stair where they terminate at stone entrance columns. Exposed rafters detail the roof comice and decorative knee braces project out to each side of the boxed porch comice. The only asymmetrical element of the elevation is the western gable roof carport wing which rests upon the same type of supports as the porch but which extends beyond the western wall and out over the driveway. It features a central doghouse dormer.

The eastern elevation is fenestrated with a central six-over-one wood sash window in the stuccoed gable end pediment, a pair of identical windows below to the south, and three of the same to the north. The western elevation features the gable end of the carport to the south and the chimney next to it. The wall is fenestrated with the a group of three wood sash windows between two single wood sash windows, the northernmost of which lights the rear hipped roof shed.

The northern elevation is composed of the rear shed roof addition and the hipped roof rear section. Otherwise the elevation is blank.

The Titus House remains virtually unaltered and is in good condition.