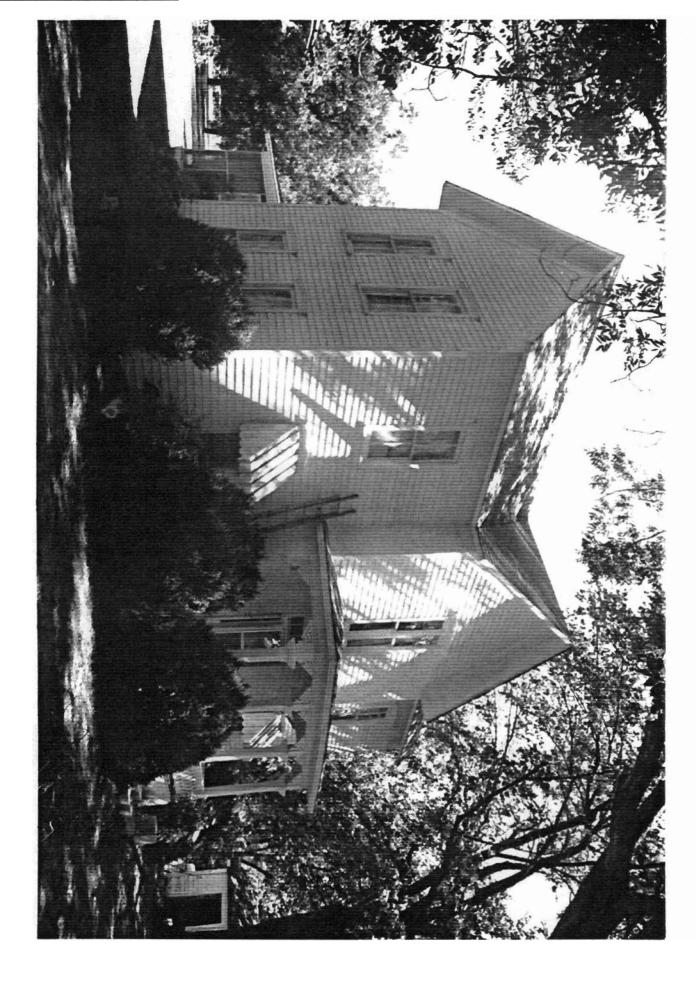

## National Register of Historic Places Continuation Sheet

| Section number . | 7 | Page _ | 1 |
|------------------|---|--------|---|
|------------------|---|--------|---|

Description

During the Railroad Era (1870-1914) in White County a variety of vernacular houses were constructed. They were also built out of a variety of materials. Surviving examples from this period, however, are somewhat limited. The James W. Edie House is a fine example of a two-story T-shaped building that is of frame construction clad with weatherboard. The gable roof is covered with composition shingles and the entire structure rests on stone piers.

Located just south of the intersection of Jackson and Washington Streets, this building was constructed less than two blocks southeast of Judsonia's commercial district. The James W. Edie House was constructed in 1883, and is in good condition. Its main, or west elevation is dominated by a two-story central bay. The second floor of the bay is fenestrated with a centrally placed pair of one-over-one double-hung wood sash windows; a pedimented lintel caps the window. A single centrally placed door enters the ground floor of the bay. It is flanked with three-pane sidelights, with kicks, and topped by a four-pane transom and pedimented lintel. A one-story hip roof porch covers this entrance. It is supported by wooden columns with capitals. Other decorative features include a jig-sawn balustrade and decorative wooden brackets.

The entire original structure is fenestrated with symmetrically placed two-over-two double-hung wood sash windows. A brick chimney rises from the apex of the gable on the eastern portion of the building. One-story shed roof porches originally extended along both the northern and southern portions of the house. The one on the northern side of the building is now screened in while the porch on the southern elevation has had its western half enclosed. The rest of this porch is still open and supported by simple wooden posts. Both porches are entered from the main building by two single wooden doors.