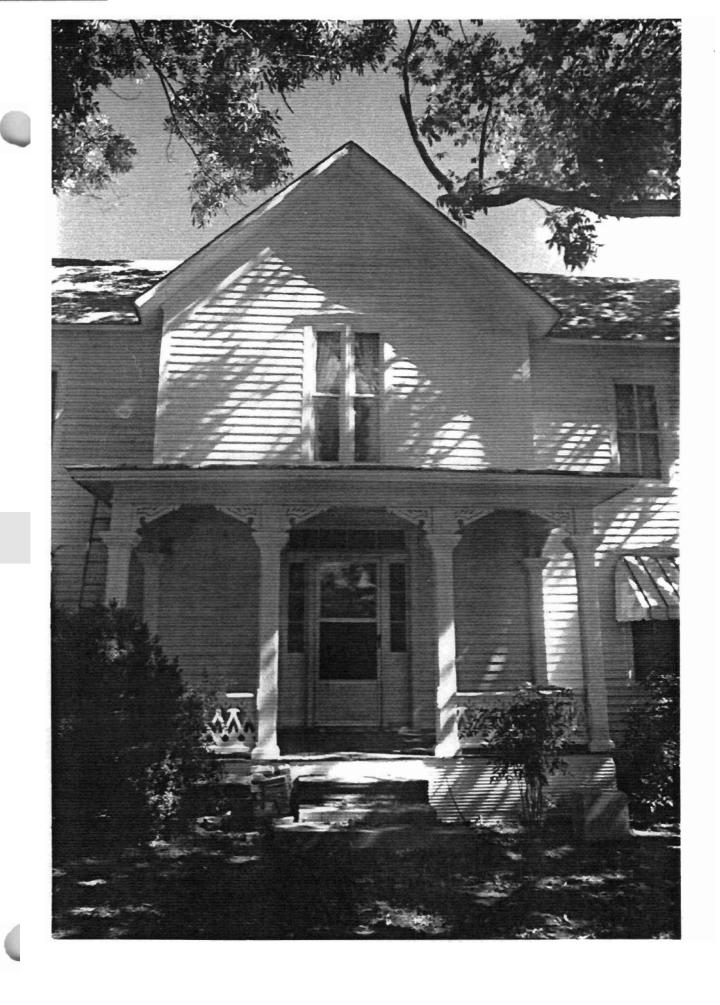

Located just south of the intersection of Jackson and Washington Streets, this building was constructed less than two blocks southeast of Judsonia's commercial district. The James W. Edie House was constructed in 1883, and is in good condition. Its main, or west elevation is dominated by a two-story central bay. The second floor of the bay is fenestrated with a centrally placed pair of one-over-one double-hung wood sash windows; a pedimented lintel caps the window. A single centrally placed door enters the ground floor of the bay. It is flanked with three-pane sidelights, with kicks, and topped by a four-pane transom and pedimented lintel. A one-story hip roof porch covers this entrance. It is supported by wooden columns with capitals. Other decorative features include a jig-sawn balustrade and decorative wooden brackets.