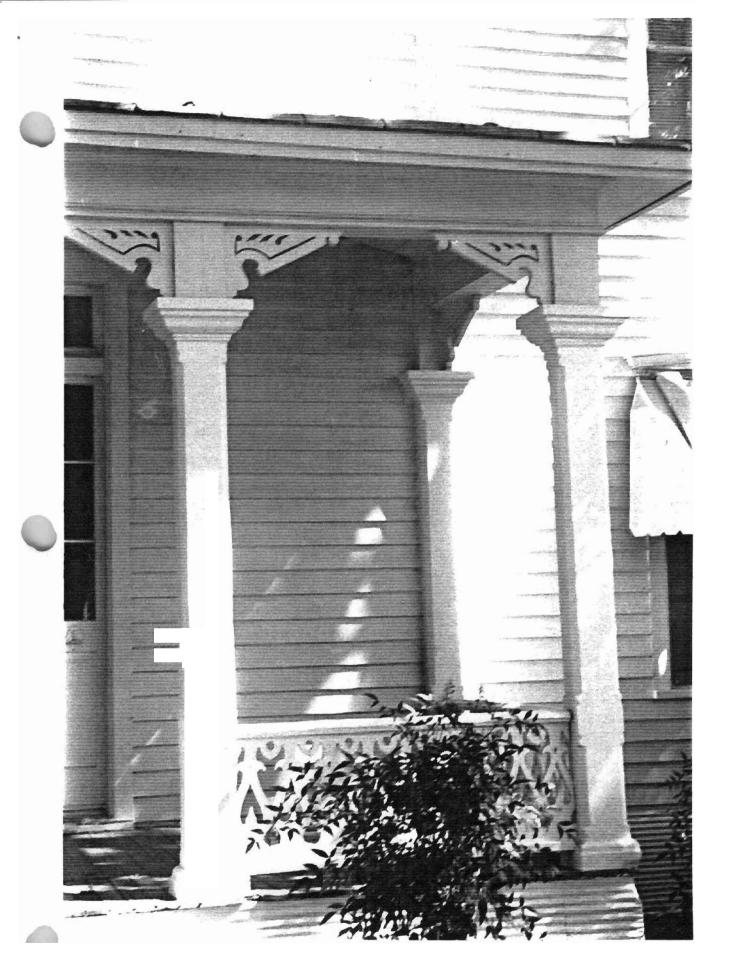

Located just south of the intersection of Jackson and Washington Streets, this building was constructed less than two blocks southeast of Judsonia's commercial district. The James W. Edie House was constructed in 1883, and is in good condition. Its main, or west elevation is dominated by a two-story central bay. The second floor of the bay is fenestrated with a centrally placed pair of one-over-one double-hung wood sash windows; a pedimented lintel caps the window. A single centrally placed door enters the ground floor of the bay. It is flanked with three-pane sidelights, with kicks, and topped by a four-pane transom and pedimented lintel. A one-story hip roof porch covers this entrance. It is supported by wooden columns with capitals. Other decorative features include a jig-sawn balustrade and decorative wooden brackets.