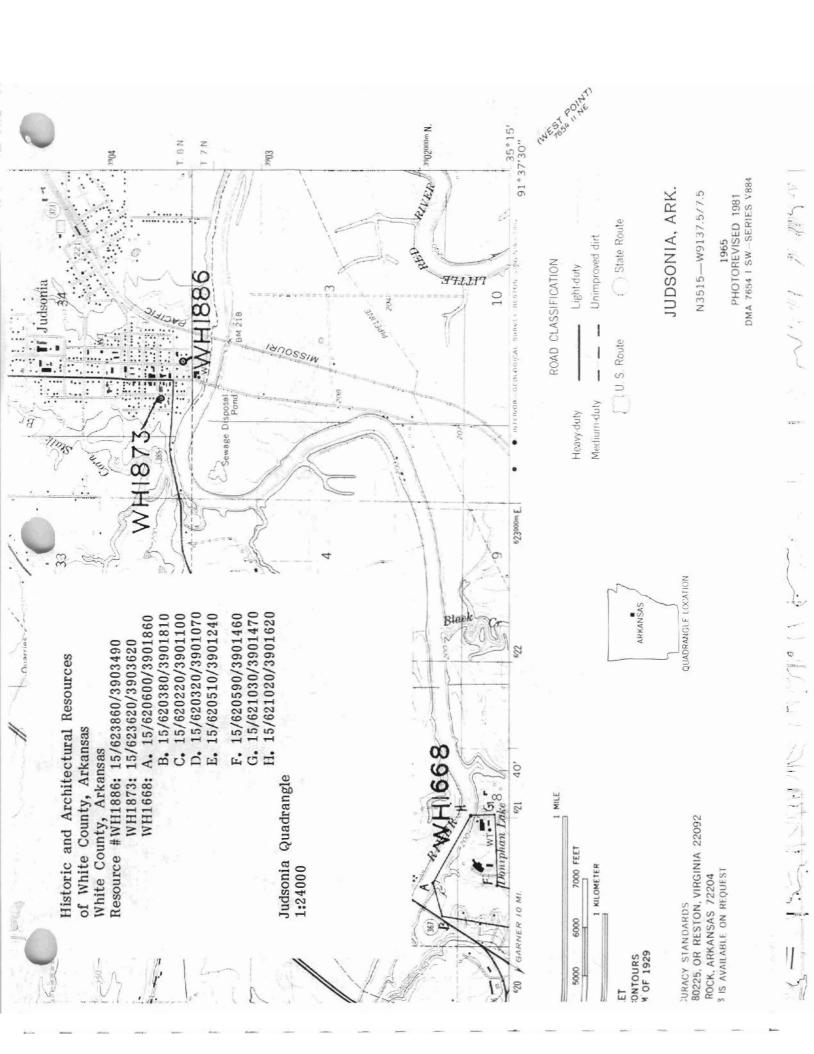

## National Register of Historic Places Continuation Sheet

|                  | 10 |               | 1 |  |  |                       |                            |
|------------------|----|---------------|---|--|--|-----------------------|----------------------------|
| Section number _ |    | Page          |   |  |  |                       |                            |
|                  |    | a was also be |   |  |  | And the second second | Carrier Commence - Carrier |

Acreage of property: Less than one

**UTM** References:

A 15/623860/3903490

Verbal Boundary Description:

Lots 1, 2, 7 and 8, Block 5, Original Town of Prospect Bluff (Judsonia).

**Boundary Justification:** 

This boundary includes all the property historically associated with this resource.