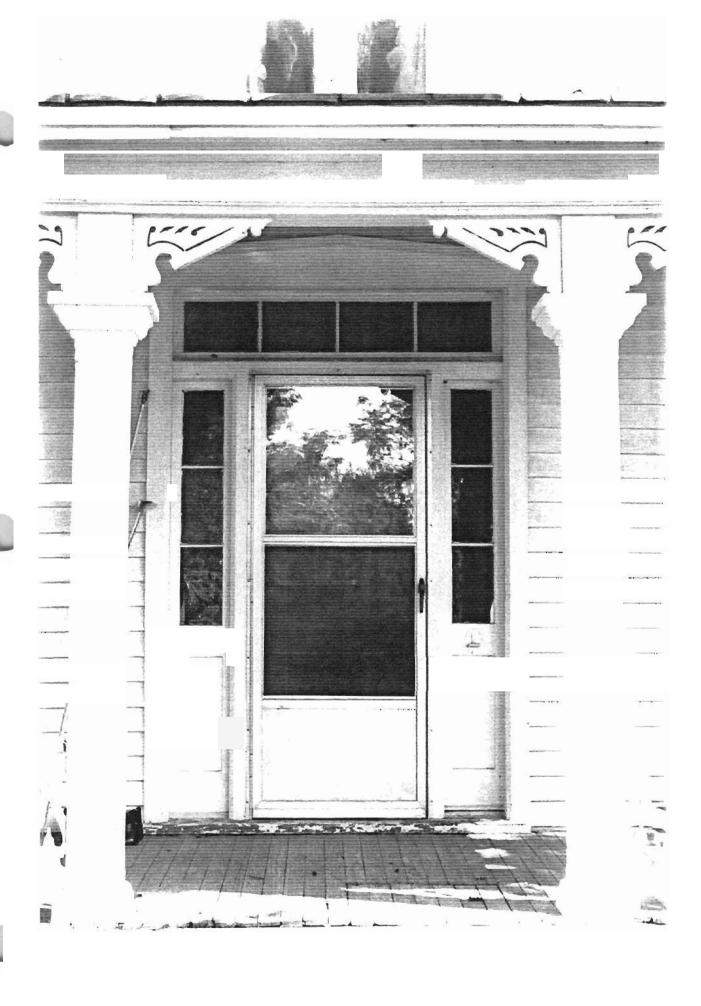

Located just south of the intersection of Jackson and Washington Streets, this building was constructed less than two blocks southeast of Judsonia's commercial district. The James W. Edie House was constructed in 1883, and is in good condition. Its main, or west elevation is dominated by a two-story central bay. The second floor of the bay is fenestrated with a centrally placed pair of one-over-one double-hung wood sash windows; a pedimented lintel caps the window. A single centrally placed door enters the ground floor of the bay. It is flanked with three-pane sidelights, with kicks, and topped by a four-pane transom and pedimented lintel. A one-story hip roof porch covers this entrance. It is supported by wooden columns with capitals. Other decorative features include a jig-sawn balustrade and decorative wooden brackets.