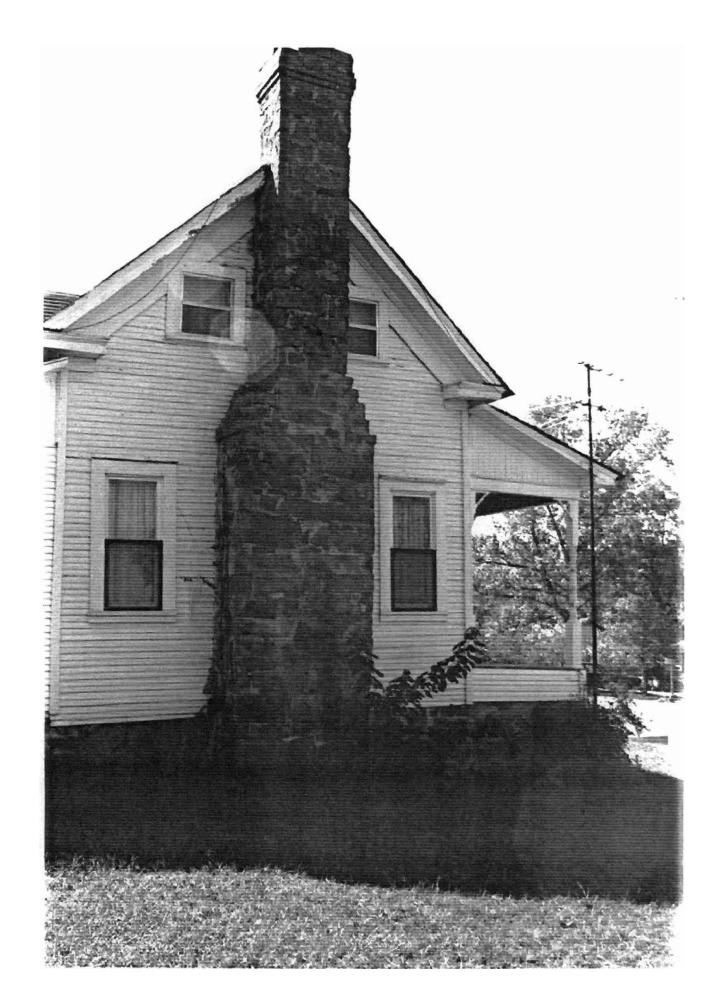

NPS Form 10-900 (Rev. 8-86) NRlisted 7/22/92

# United States Department of the Interior National Park Service

# National Register of Historic Places Registration Form

This form is for use in nominating or requesting determinations of eligibility for individual properties or districts. See instructions in *Guidelines* for *Completing National Register Forms* (National Register Buffetin 16). Complete each item by marking "x" in the appropriate box or by entering the requested information. If an item does not apply to the property being documented, enter "N/A" for "not applicable." For functions, styles, materials, and areas of significance, enter only the categories and subcategories listed in the instructions. For additional space use continuation sheets (Form 10-900a). Type all entries.