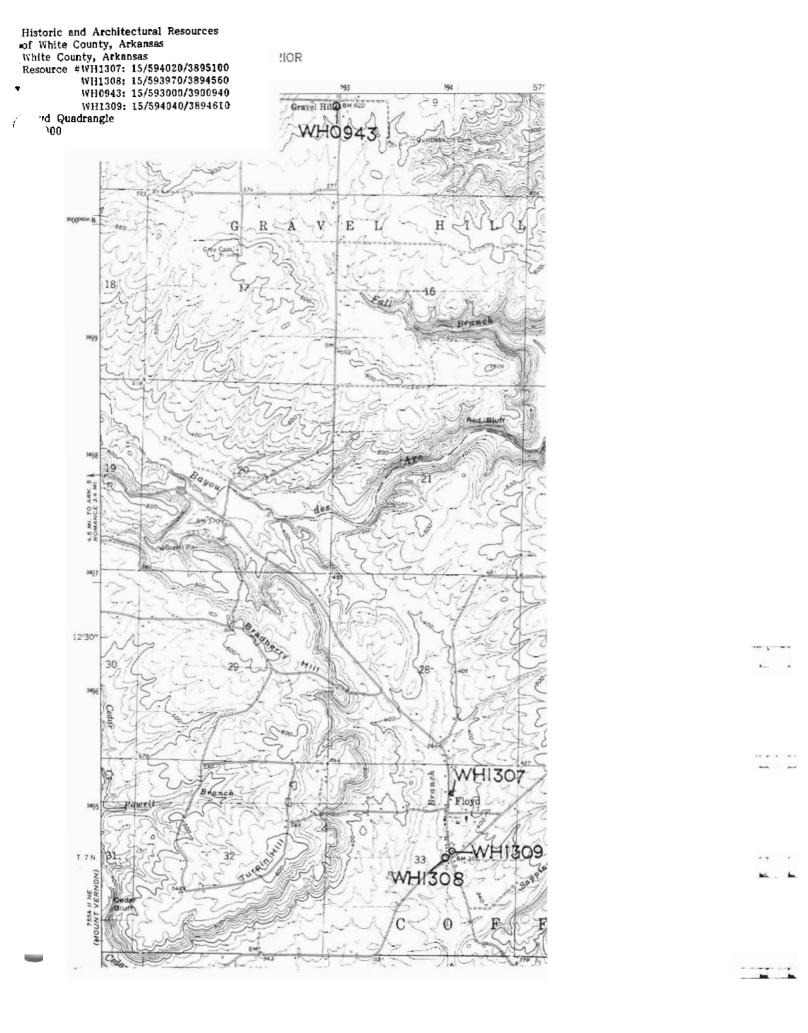

NPS Form 10-900 (Rev. 8-86) NRlisted 7/22/92

# United States Department of the Interior National Park Service

# National Register of Historic Places Registration Form

This form is for use in nominating or requesting determinations of eligibility for individual properties or districts. See instructions in *Guidelines* for *Completing National Register Forms* (National Register Buffetin 16). Complete each item by marking "x" in the appropriate box or by entering the requested information. If an item does not apply to the property being documented, enter "N/A" for "not applicable." For functions, styles, materials, and areas of significance, enter only the categories and subcategories listed in the instructions. For additional space use continuation sheets (Form 10-900a). Type all entries.