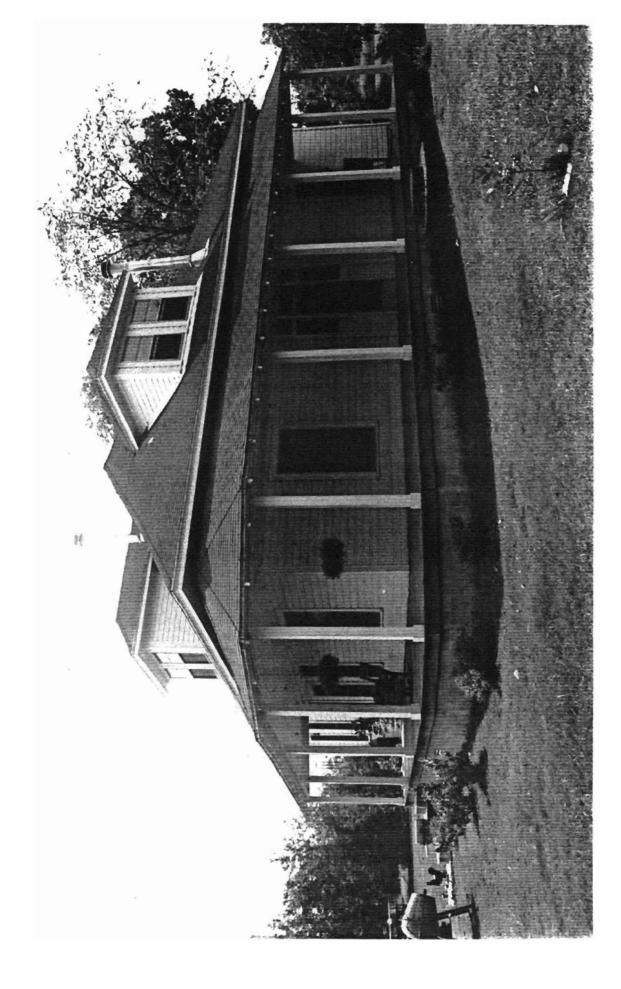

# National Register of Historic Places Continuation Sheet

| Section | number | 10 | Page | 1 |
|---------|--------|----|------|---|
|---------|--------|----|------|---|

Acreage of property: Less than one

UTM References:

A 15/626260/3896780

#### Verbal Boundary Description:

Beginning at the point formed by the intersection of a line running along the southern edge of State Highway 36 with a perpendicular line running parallel to the western elevation of the building and located 50 feet to the west thereof, proceed southerly along said line for a distance of approximately 200 feet to the point formed by its intersection with a perpendicular line running parallel to the southern elevation of the building; thence proceed easterly along said line for a distance of approximately 200 feet to a point formed by its intersection with a perpendicular line running parallel to the eastern elevation of the building; thence proceed northerly for a distance of approximately 200 feet along said line to its intersection with a perpendicular line running along the southern edge of State Highway 36; thence proceed westerly for a distance of approximately 200 feet along said line to the point of beginning.

### Boundary Justification:

The original lot has been subdivided during the non-historic period, resulting in an indefinite current lot boundary; therefore, this boundary includes all the property historically associated with this resource that retains its integrity.