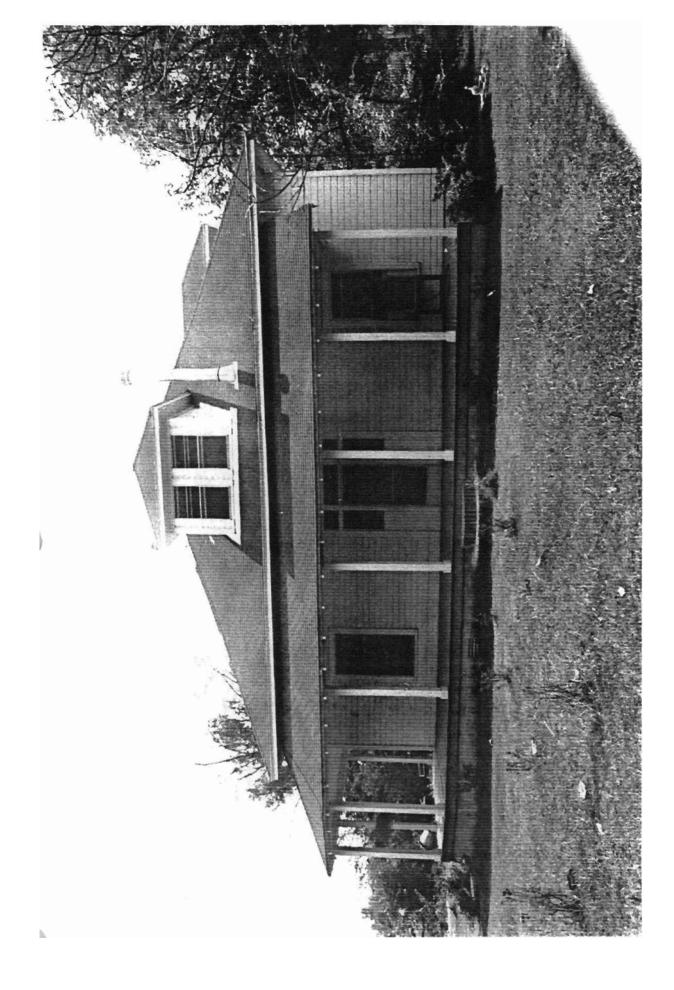

### Description

During the Boom and Bust Era (1914-1939) in White County a variety of vernacular houses were constructed. They were also built out of a variety of materials. Surviving examples from this period, however, are somewhat limited. The Otha Walker House is a good example of a one and one-half story double-pile with enclosed central hall structure that is of frame construction and clad with novelty siding. The hipped roof is covered with composition shingles and the entire structure rests on brick piers. This building is located on the south side of State Road 36 just southeast of West Point. The Otha Walker House was constructed c. 1915 and is in good condition.

Its main, or north elevation is dominated by a one-story porch that wraps around to the east side of the building. The shed roof of the porch is supported by simple wooden box columns. A single centrally placed door accesses the porch on the north elevation of the structure; this door is flanked by single sidelights over wooden kicks and capped by three transom lights. Single asymmetrically placed doors are found on the south and east elevations of the structure as well. Fenestration found on the north elevation of the structure consists of symmetrically placed one-over-one double-hung wood sash windows. Similar windows, although asymmetrically arranged, are found on the other three sides of the house. Small paired one-over-one aluminum sash windows have replaced the original ones on the south elevation of the structure. Single symmetrically placed hipped roof dormers are found on all four elevations of the structures. The dormers are relieved by pairs of two-over-two aluminum sash windows.