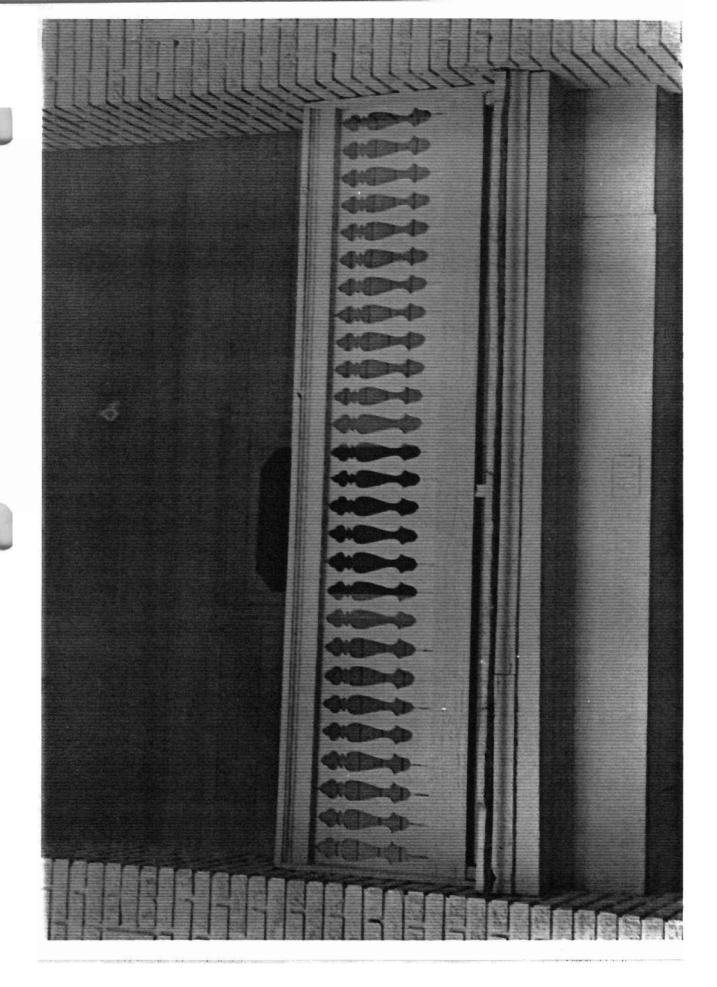

The main, or east, elevation of the house is dominated by a two-story, flat roofed porch that stretches the entire length of the facade. It is supported by brick columns and the first floor of the porch has a solid brick balustrade while the second floor porch has a jig-sawn wooden one. The porch is not original but was constructed prior to 1936. Facade fenestration consists of symmetrically placed four-over-four double-hung wood sash windows eight feet in length; the ones on the ground floor are flanked by shutters. Single, centrally placed, wooden doors enter each of the porches. The first floor door has single, oval-shaped sidelights. This door is not original and was acquired from a house in Little Rock.