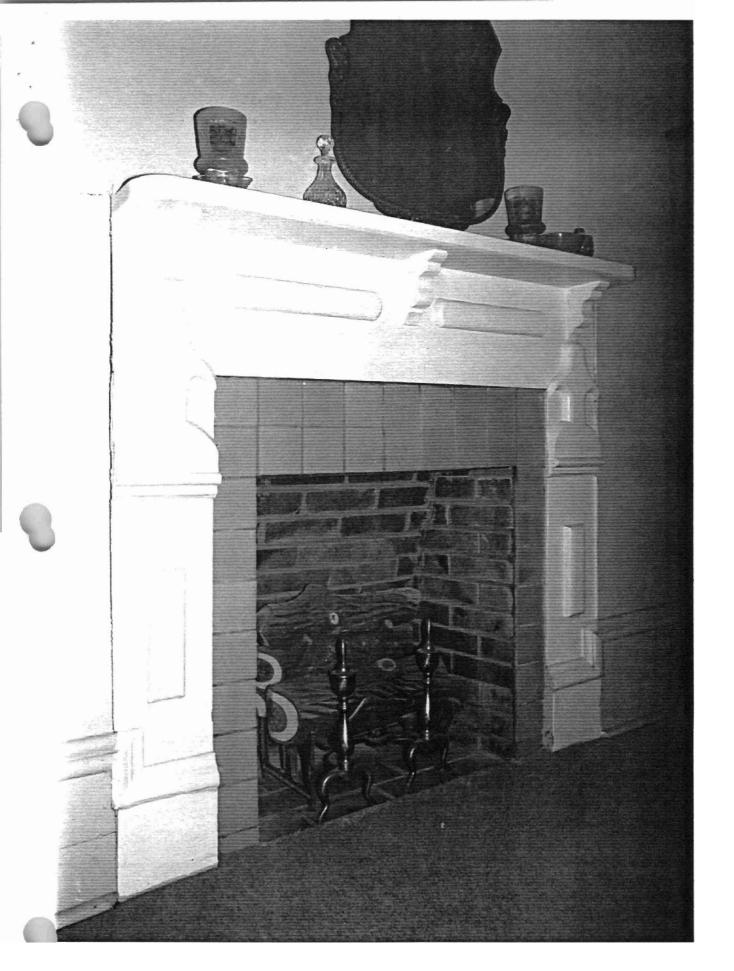

The two brick chimneys that rise from the interior of the hip roof serve eight different fireboxes between the main eight rooms. They are no longer operable. All eight mantels were originally decorated differently; two, however, have been replaced. Other interior features of note are two walnut staircases that were ordered from the Norton & Wieder Company located in St. Louis. These were shipped via the St. Louis, Iron Mountain and Southern Railroad which stopped in Beebe. A widow's walk is still perched on the flattened portion of the hip roof between the two chimneys.