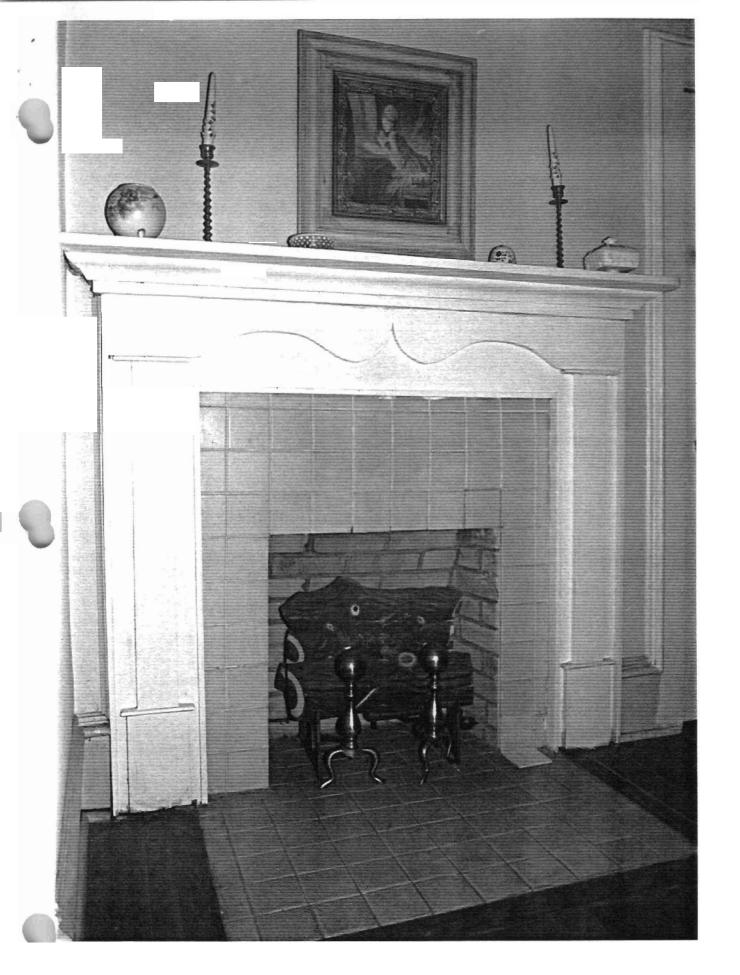

The two brick chimneys that rise from the interior of the hip roof serve eight different fireboxes between the main eight rooms. They are no longer operable. All eight mantels were originally decorated differently; two, however, have been replaced. Other interior features of note are two walnut staircases that were ordered from the Norton & Wieder Company located in St. Louis. These were shipped via the St. Louis, Iron Mountain and Southern Railroad which stopped in Beebe. A widow's walk is still perched on the flattened portion of the hip roof between the two chimneys.