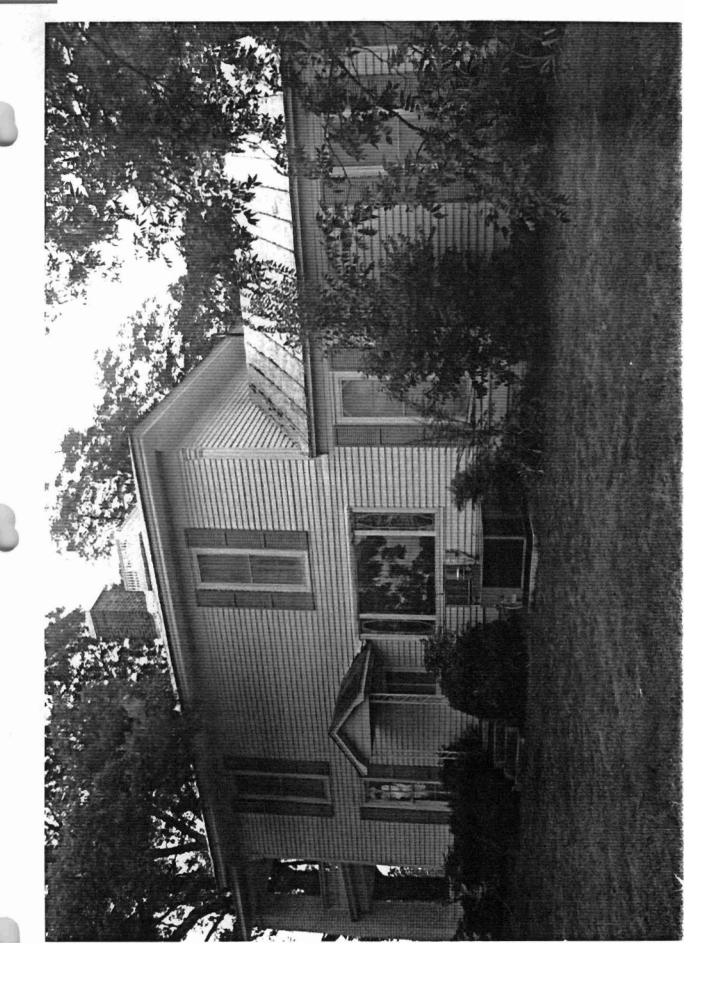

The north elevation has a one-story, centrally placed porch. It is one-bay wide, has a gable roof, and is supported by wrought iron posts. An original window, similar to ones on the east elevation, is located east of this porch and across the second floor while a single-pane fixed

# National Register of Historic Places Continuation Sheet

| Section | number | _7 | Page | _2 |
|---------|--------|----|------|----|
|         |        |    |      |    |

frame picture window has replaced another original window west of it. This fixed frame window is flanked by single, oval shaped sidelights and was added in 1958.