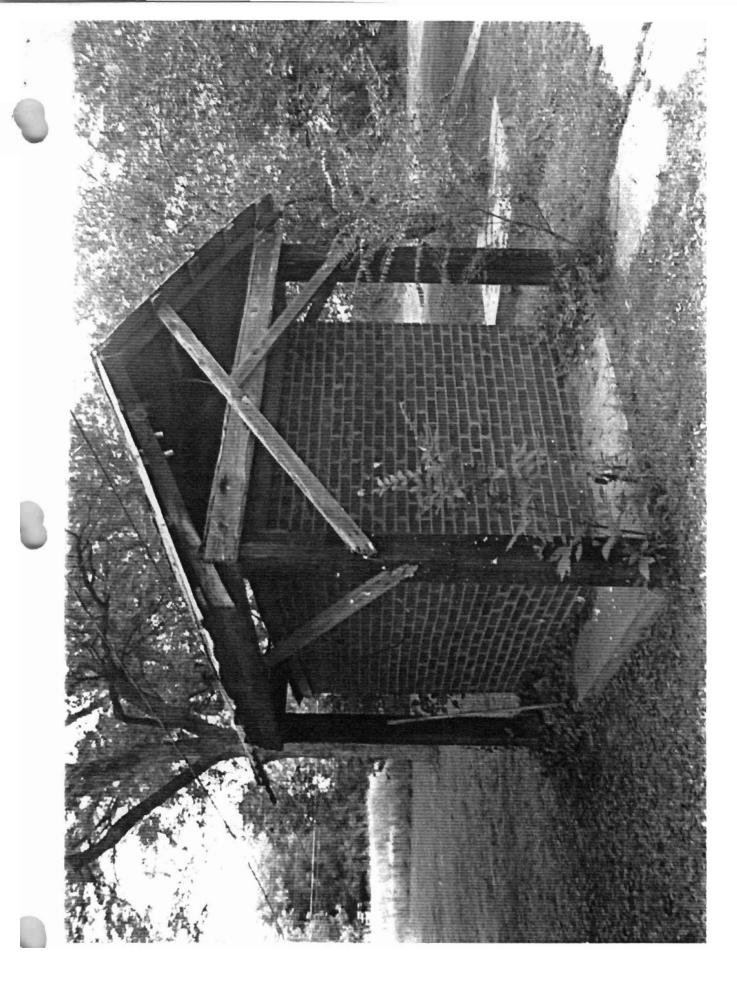

A one-story, brick constructed, square plan wellhouse is located approximately ten feet west of the house. It was in constant use until 1958, when the owners "tied" into the city water supply. This structure has a metal shed roof and was constructed at the same time as the house. A gable roofed shotgun style servants quarters is located approximately one hundred feet south of the wellhouse. It was constructed c. 1920. Both ancillary structures are contributing.