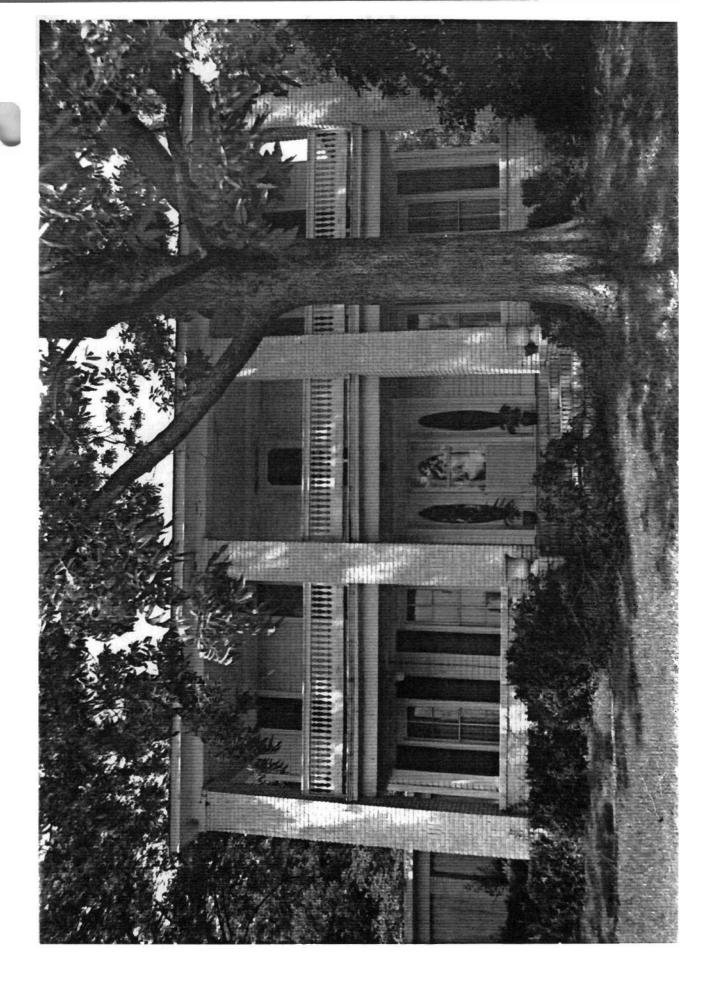

### Description

During the Railroad Era (1870-1914) in White County a variety of vernacular houses were constructed. They were also out of a variety of materials. Intact surviving examples from this period, however, are somewhat limited. The William Thomas Abington House is a fine example of a two-story, double pile with central hall building. It has an original sheet metal hip roof, weatherboard clad walls, and the structure rests on a brick pier foundation. The four corners of the two-story portion of the structure are decorated with corner posts capped with simple capitals. Square nails are found throughout the structure. Even though the building was constructed in 1880, and has had several historic and non-historic alterations it is still in good condition.

The main, or east, elevation of the house is dominated by a two-story, flat roofed porch that stretches the entire length of the facade. It is supported by brick columns and the first floor of the porch has a solid brick balustrade while the second floor porch has a jig-sawn wooden one. The porch is not original but was constructed prior to 1936. Facade fenestration consists of symmetrically placed four-over-four double-hung wood sash windows eight feet in length; the ones on the ground floor are flanked by shutters. Single, centrally placed, wooden doors enter each of the porches. The first floor door has single, oval-shaped sidelights. This door is not original and was acquired from a house in Little Rock.

The two brick chimneys that rise from the interior of the hip roof serve eight different fireboxes between the main eight rooms. They are no longer operable. All eight mantels were originally decorated differently; two, however, have been replaced. Other interior features of note are two walnut staircases that were ordered from the Norton & Wieder Company located in St. Louis. These were shipped via the St. Louis, Iron Mountain and Southern Railroad which stopped in Beebe. A widow's walk is still perched on the flattened portion of the hip roof between the two chimneys.