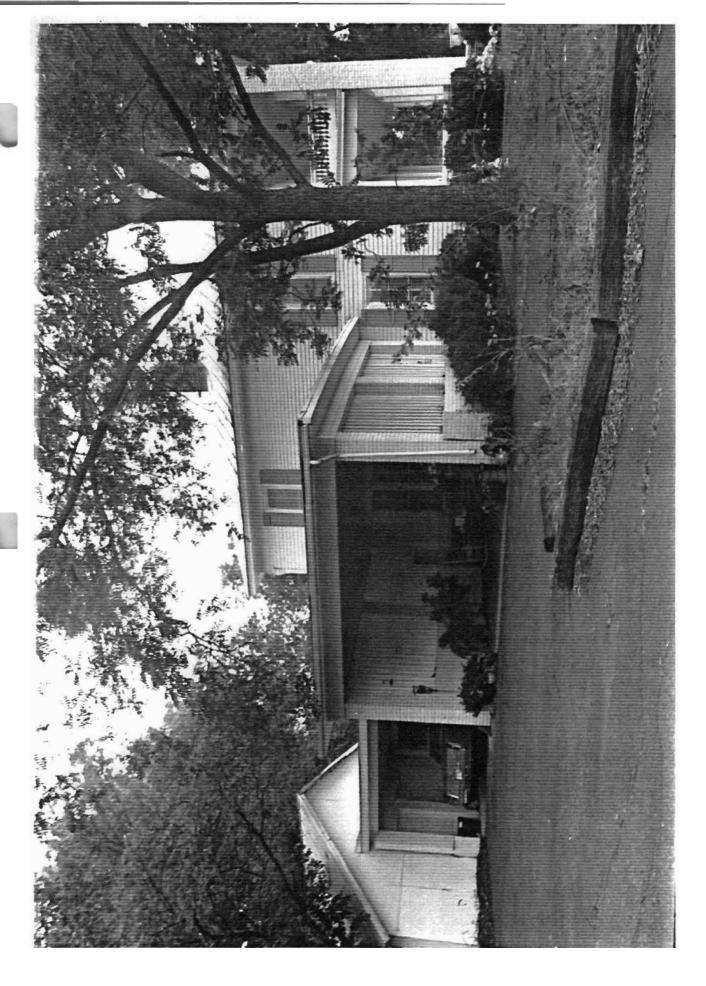

A one-story, gable roofed, rear ell extends from the northwest corner of the two-story building. This room appears to be original because it has windows similar to ones found in the main portion of the building. It was probably the kitchen originally. Attached to the south elevation of the ell and the west elevation of the main building is a shed roofed addition. This was originally a porch was enclosed in 1958. Its west elevation has a single non-original, asymmetrically placed two-over-two double-hung sash window. The south elevation, meanwhile, is relieved by a single asymmetrically placed four-pane fixed frame window. South of this addition, on the ground floor, is a non-original, paired two-over-two double-hung sash window. Of the two asymmetrically placed windows on the second floor one is original and similar to the other original windows found on the house while the other is not original. It is a single, small two-over-two double-hung sash window. A one-story carport, built in 1958, extends from the southwest corner of the main building. An original four-over-four double-hung wood sash window is located east of the carport.

A one-story, brick constructed, square plan wellhouse is located approximately ten feet west of the house. It was in constant use until 1958, when the owners "tied" into the city water supply. This structure has a metal shed roof and was constructed at the same time as the house. A gable roofed shotgun style servants quarters is located approximately one hundred feet south of the wellhouse. It was constructed c. 1920. Both ancillary structures are contributing.