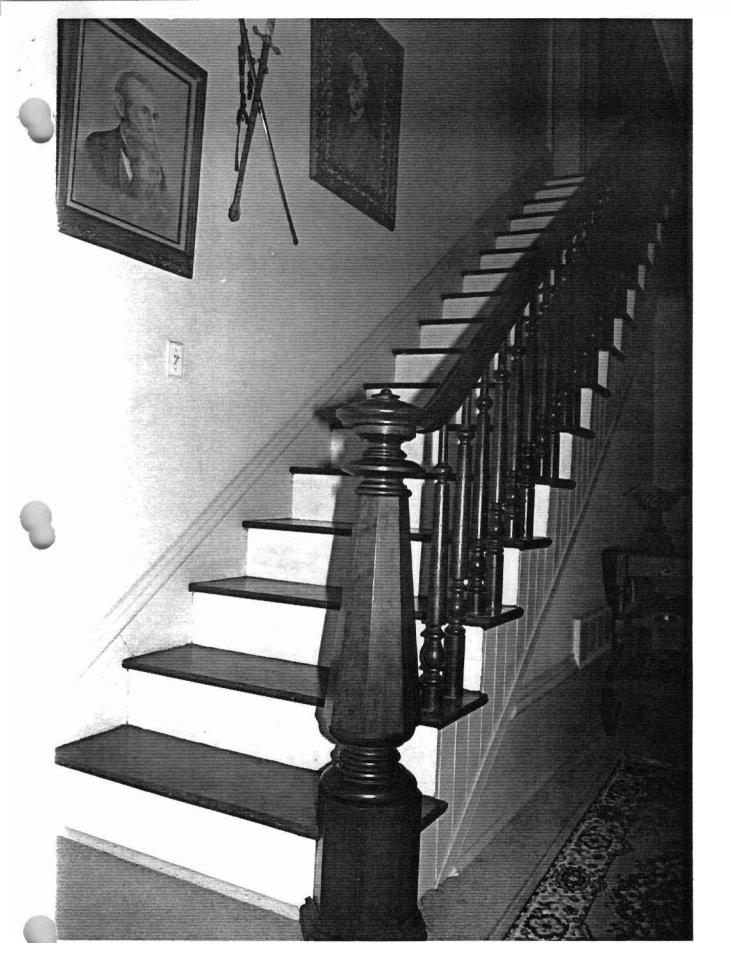

The two brick chimneys that rise from the interior of the hip roof serve eight different fireboxes between the main eight rooms. They are no longer operable. All eight mantels were originally decorated differently; two, however, have been replaced. Other interior features of note are two walnut staircases that were ordered from the Norton & Wieder Company located in St. Louis. These were shipped via the St. Louis, Iron Mountain and Southern Railroad which stopped in Beebe. A widow's walk is still perched on the flattened portion of the hip roof between the two chimneys.