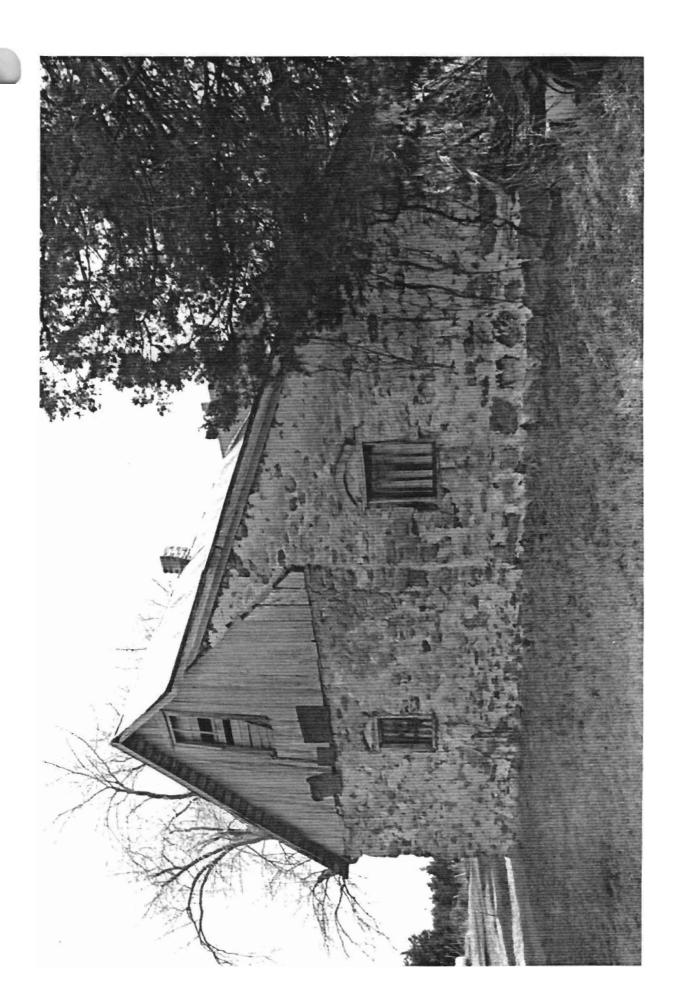

#### Description

The stone barn at the Hoofman Farmstead is a one-and-one-half story, gable roof, stone barn building which served as a root and fruit cellar. A shed roof rear stone addition has been attached to the western or rear elevation of the barn, resulting in a "saltbox" plan. One interior brick chimney rises through the ridge just to the south of center. The first story walls are constructed of stone and are at least one-and-one-half feet thick. The upper story is constructed of wood and sheathed in vertical boards. The southern gable end and the shed addition to the west are both accessed by single-leaf doors set into the wall beneath crude brick arches, laid as headers in a curve over the opening. The small, almost square windows on the eastern, western and northern elevations receive the same treatment. The building is covered with a metal roof and set upon a continuous stone foundation.