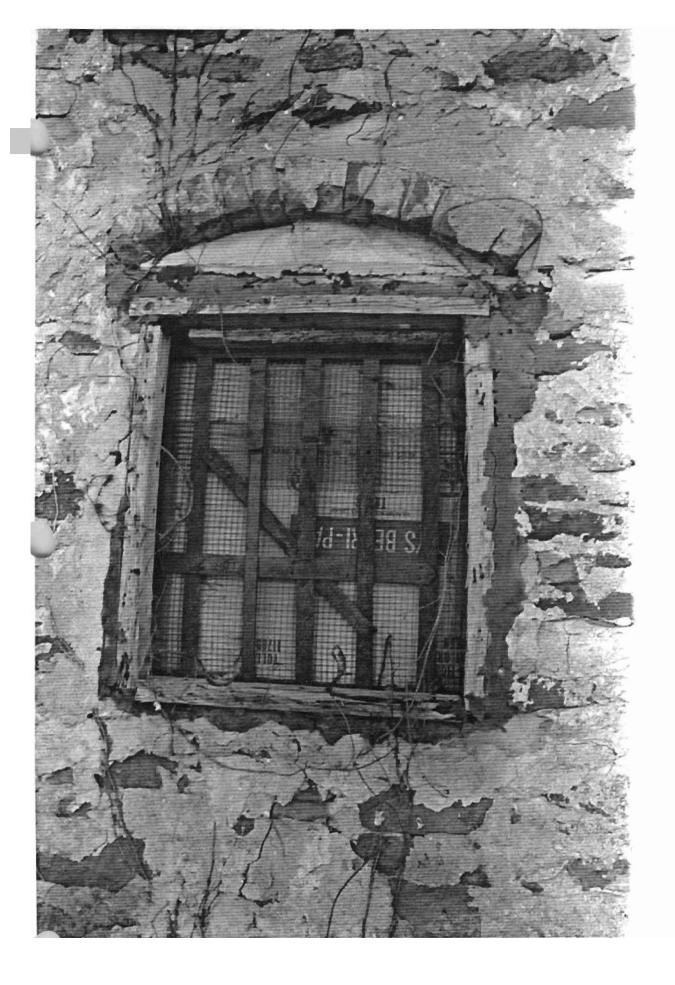

#### Description

The stone barn at the Hoofman Farmstead is a one-and-one-half story, gable roof, stone barn building which served as a root and fruit cellar. A shed roof rear stone addition has been attached to the western or rear elevation of the barn, resulting in a "saltbox" plan. One interior brick chimney rises through the ridge just to the south of center. The first story walls are constructed of stone and are at least one-and-one-half feet thick. The upper story is constructed of wood and sheathed in vertical boards. The southern gable end and the shed addition to the west are both accessed by single-leaf doors set into the wall beneath crude brick arches, laid as headers in a curve over the opening. The small, almost square windows on the eastern, western and northern elevations receive the same treatment. The building is covered with a metal roof and set upon a continuous stone foundation.