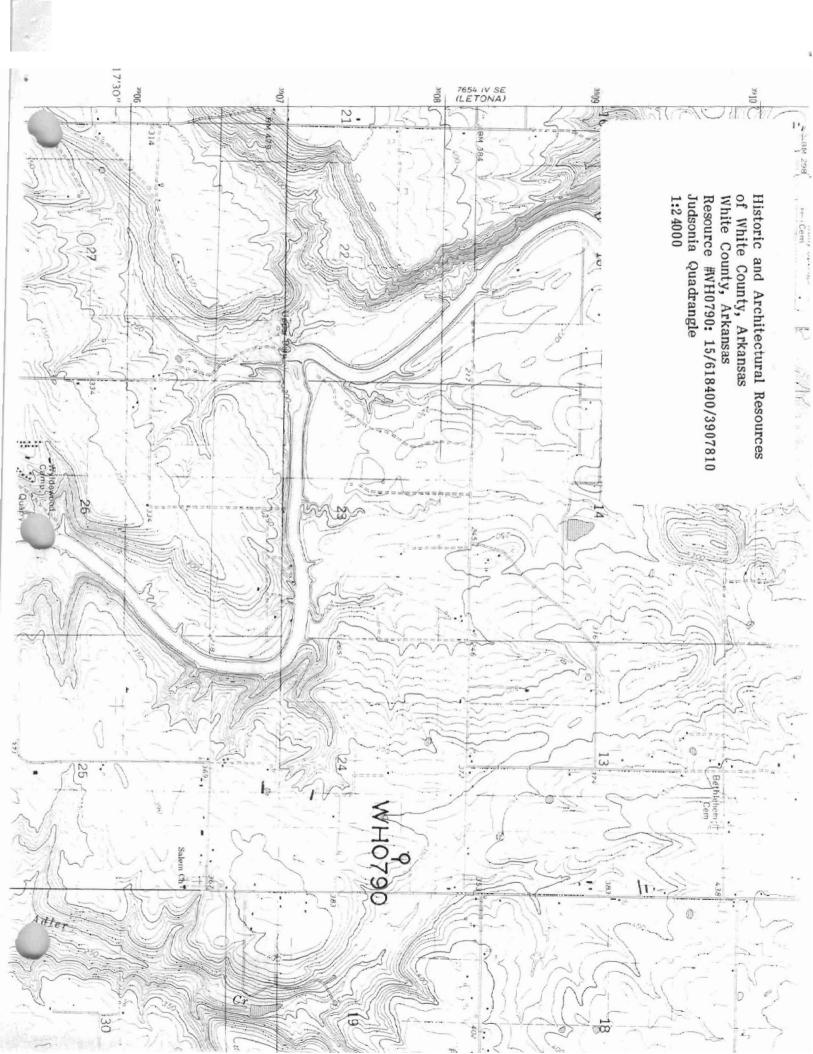

**UTM References:** 

A 15/618400/3907810

#### Verbal Boundary Description:

Beginning at the point formed by the intersection of the southern edge of the Hoofman Farmstead driveway with a perpendicular line running parallel to the eastern elevation of the Hoofman Farmstead barn and located 50 feet to the east thereof (a point located approximately 685 feet to the west of County Road 77), proceed southerly along said line for a distance of approximately 200 feet to the point formed by its intersection with a perpendicular line running parallel to the southern elevation of the barn; thence proceed westerly along said line for a distance of approximately 200 feet to a point formed by its intersection with a perpendicular line running parallel to the western elevation of the barn; thence proceed northerly for a distance of approximately 200 feet along said line to a point formed by its intersection with a perpendicular line running along the southern edge of the driveway; thence proceed easterly for a distance of approximately 200 feet along said line to the point of beginning.