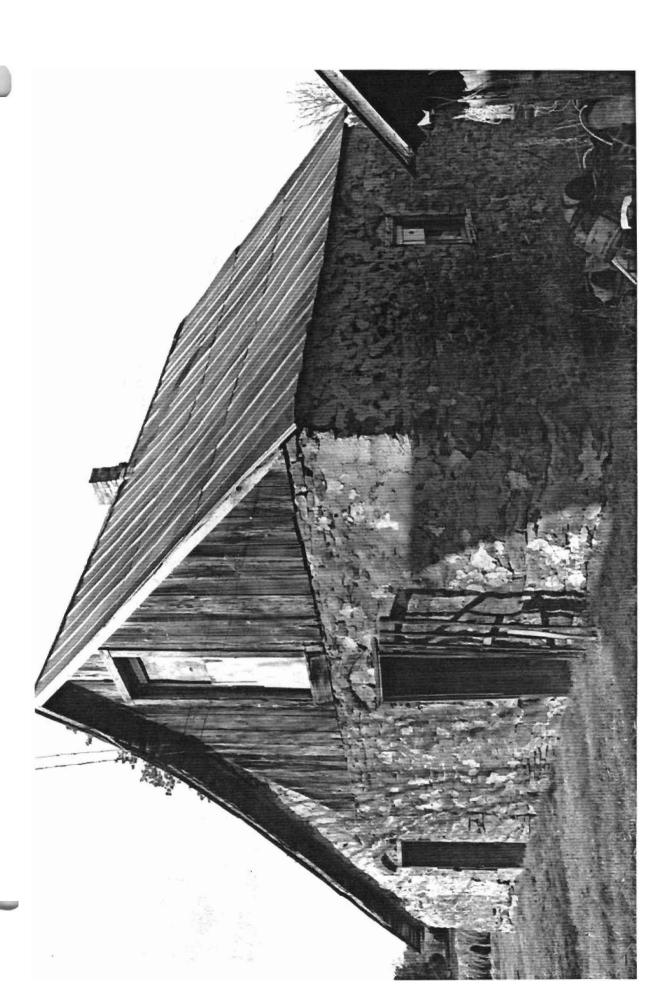

#### Description

The stone barn at the Hoofman Farmstead is a one-and-one-half story, gable roof, stone barn building which served as a root and fruit cellar. A shed roof rear stone addition has been attached to the western or rear elevation of the barn, resulting in a "saltbox" plan. One interior brick chimney rises through the ridge just to the south of center. The first story walls are constructed of stone and are at least one-and-one-half feet thick. The upper story is constructed of wood and sheathed in vertical boards. The southern gable end and the shed addition to the west are both accessed by single-leaf doors set into the wall beneath crude brick arches, laid as headers in a curve over the opening. The small, almost square windows on the eastern, western and northern elevations receive the same treatment. The building is covered with a metal roof and set upon a continuous stone foundation.