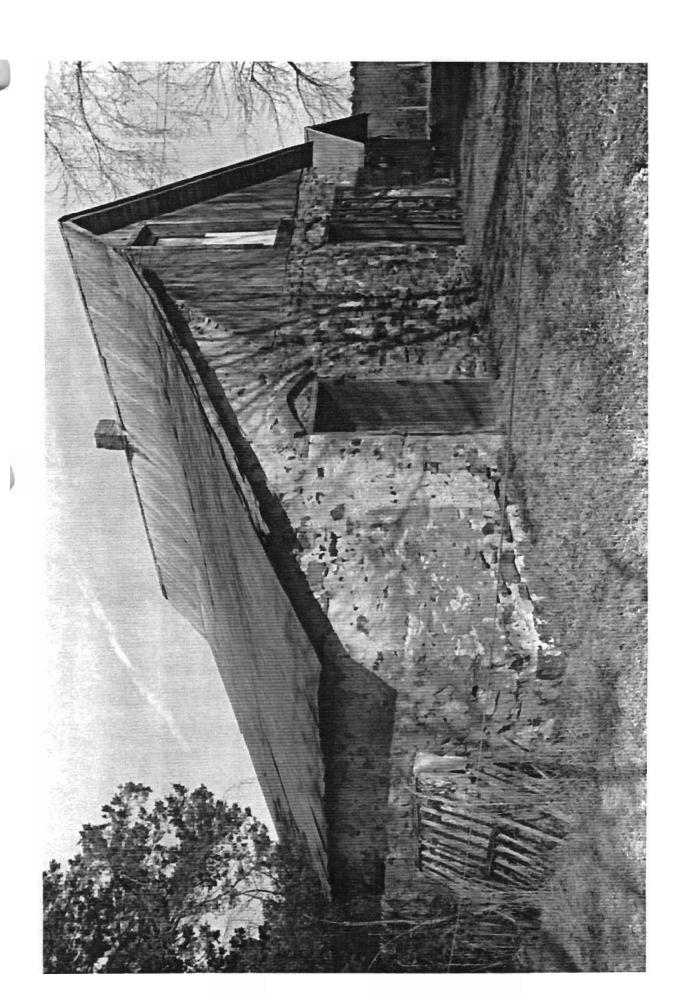

#### Description

The stone barn at the Hoofman Farmstead is a one-and-one-half story, gable roof, stone barn building which served as a root and fruit cellar. A shed roof rear stone addition has been attached to the western or rear elevation of the barn, resulting in a "saltbox" plan. One interior brick chimney rises through the ridge just to the south of center. The first story walls are constructed of stone and are at least one-and-one-half feet thick. The upper story is constructed of wood and sheathed in vertical boards. The southern gable end and the shed addition to the west are both accessed by single-leaf doors set into the wall beneath crude brick arches, laid as headers in a curve over the opening. The small, almost square windows on the eastern, western and northern elevations receive the same treatment. The building is covered with a metal roof and set upon a continuous stone foundation.