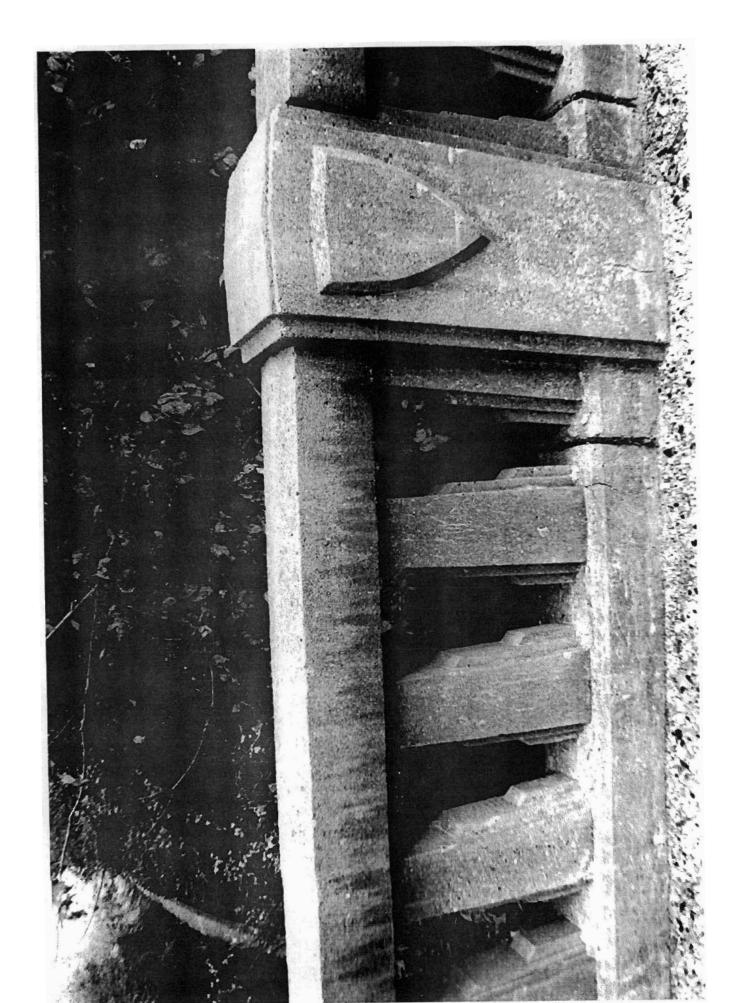

#### Description

Located on Maple Street at the point where it crosses the Frisco Railroad line, the Maple Street Overpass is of reinforced concrete construction and consists of a single deck span supported by an arched substructure that transfers the load to the approach abutments. It is approximately 60 feet in length and 25 feet in width at its widest point. Its abutment and pier material is reinforced concrete, and its deck material is asphalt laid over reinforced concrete. A decorative Art Decostyle balustrade with original inset lighting fixtures borders the pedestrian sidewalk on either side of the deck.