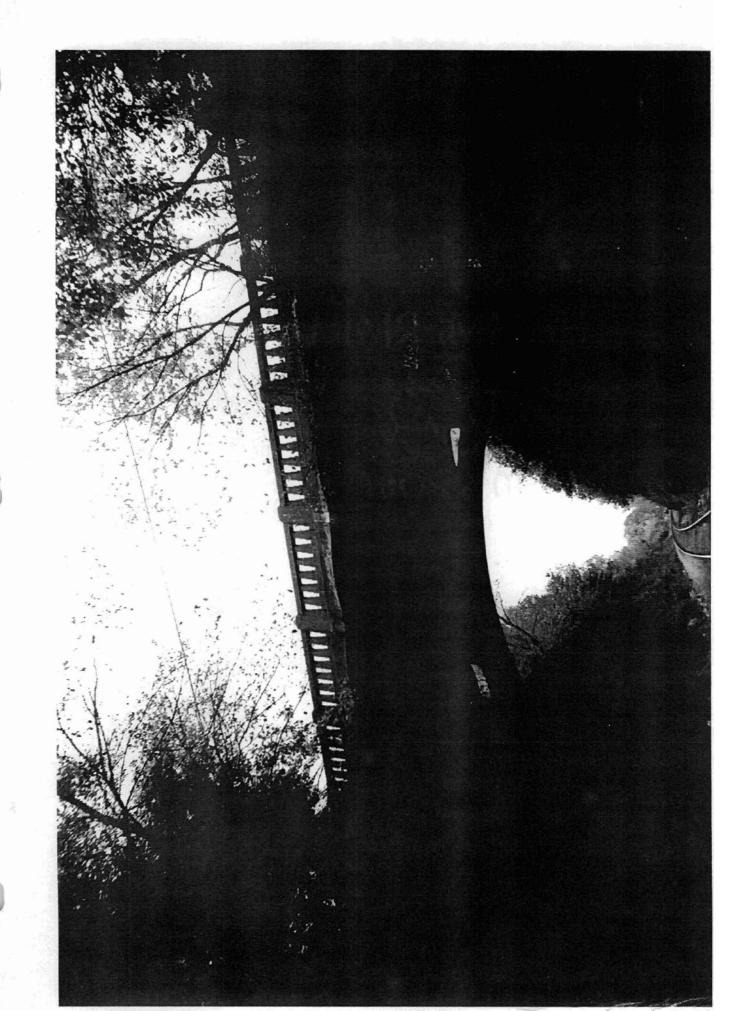

#### Description

Located on Maple Street at the point where it crosses the Frisco Railroad line, the Maple Street Overpass is of reinforced concrete construction and consists of a single deck span supported by an arched substructure that transfers the load to the approach abutments. It is approximately 60 feet in length and 25 feet in width at its widest point. Its abutment and pier material is reinforced concrete, and its deck material is asphalt laid over reinforced concrete. A decorative Art Decostyle balustrade with original inset lighting fixtures borders the pedestrian sidewalk on either side of the deck.