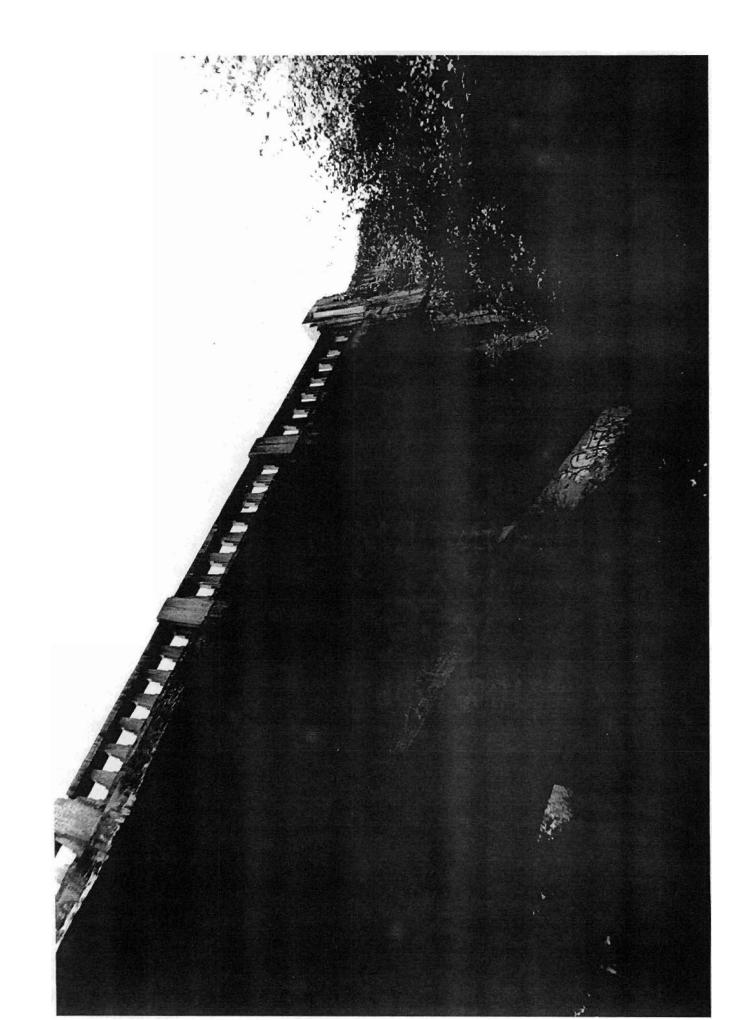

#### Description

Located on Maple Street at the point where it crosses the Frisco Railroad line, the Maple Street Overpass is of reinforced concrete construction and consists of a single deck span supported by an arched substructure that transfers the load to the approach abutments. It is approximately 60 feet in length and 25 feet in width at its widest point. Its abutment and pier material is reinforced concrete, and its deck material is asphalt laid over reinforced concrete. A decorative Art Decostyle balustrade with original inset lighting fixtures borders the pedestrian sidewalk on either side of the deck.