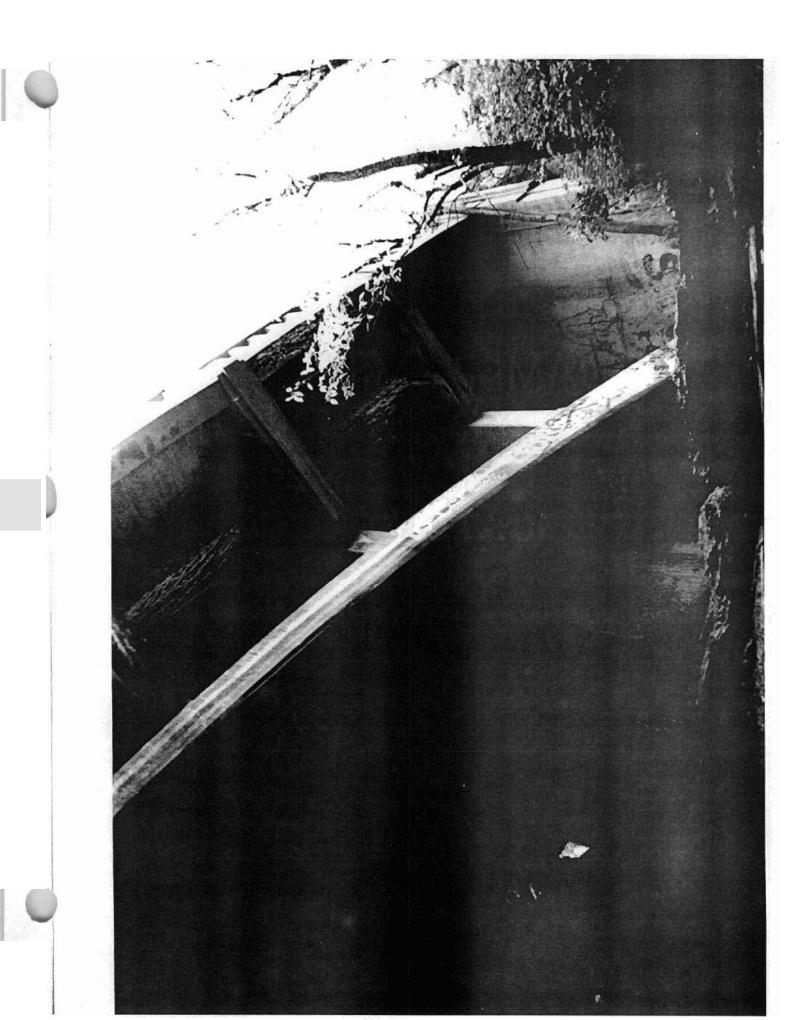

#### Description

Located on Maple Street at the point where it crosses the Frisco Railroad line, the Maple Street Overpass is of reinforced concrete construction and consists of a single deck span supported by an arched substructure that transfers the load to the approach abutments. It is approximately 60 feet in length and 25 feet in width at its widest point. Its abutment and pier material is reinforced concrete, and its deck material is asphalt laid over reinforced concrete. A decorative Art Decostyle balustrade with original inset lighting fixtures borders the pedestrian sidewalk on either side of the deck.