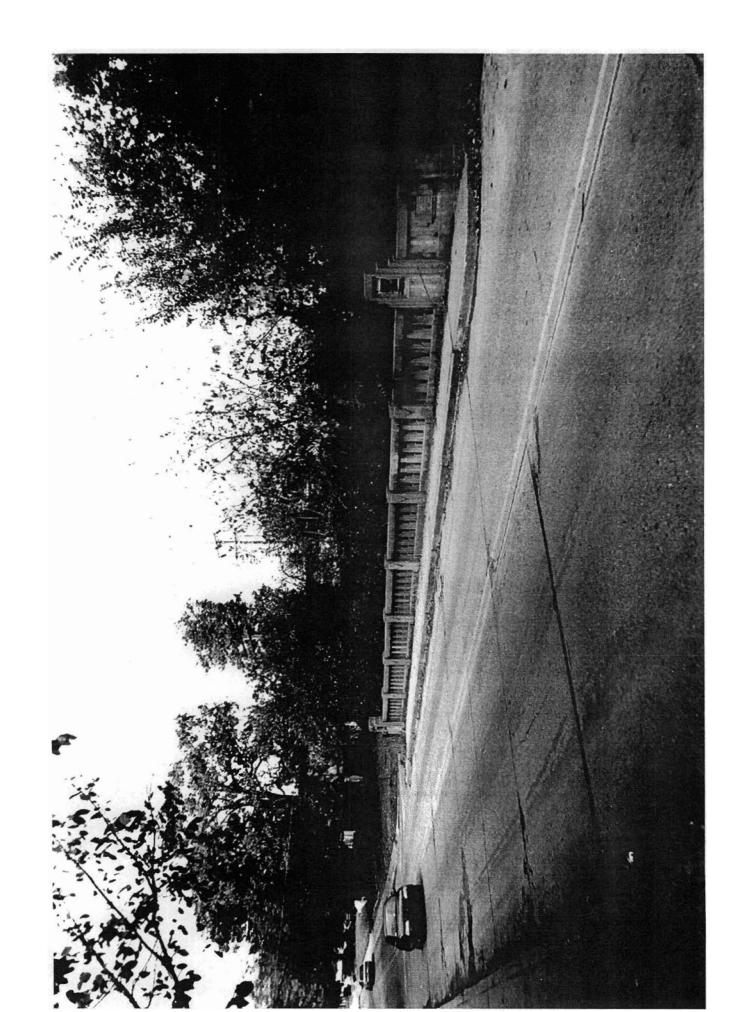

#### Description

Located on Maple Street at the point where it crosses the Frisco Railroad line, the Maple Street Overpass is of reinforced concrete construction and consists of a single deck span supported by an arched substructure that transfers the load to the approach abutments. It is approximately 60 feet in length and 25 feet in width at its widest point. Its abutment and pier material is reinforced concrete, and its deck material is asphalt laid over reinforced concrete. A decorative Art Decostyle balustrade with original inset lighting fixtures borders the pedestrian sidewalk on either side of the deck.

#### Significance

Constructed in 1936, the Maple Street Overpass is associated with the Arkansas Highway and Transportation Era historic context and is of the open masonry substructure type. Constructed under the authority of the St. Louis-San Francisco Railroad, the Arkansas State Highway Commission and the United States Bureau of Public Roads, it was designed by Frederick Lutt Johann, the well-known bridge designer who did an assortment of other work in Arkansas. Given its intact condition it retains sufficient integrity to remain associated with its historic period and with the Lutt Johann Bridge Company that constructed it. As such it is locally eligible under Criterion C.