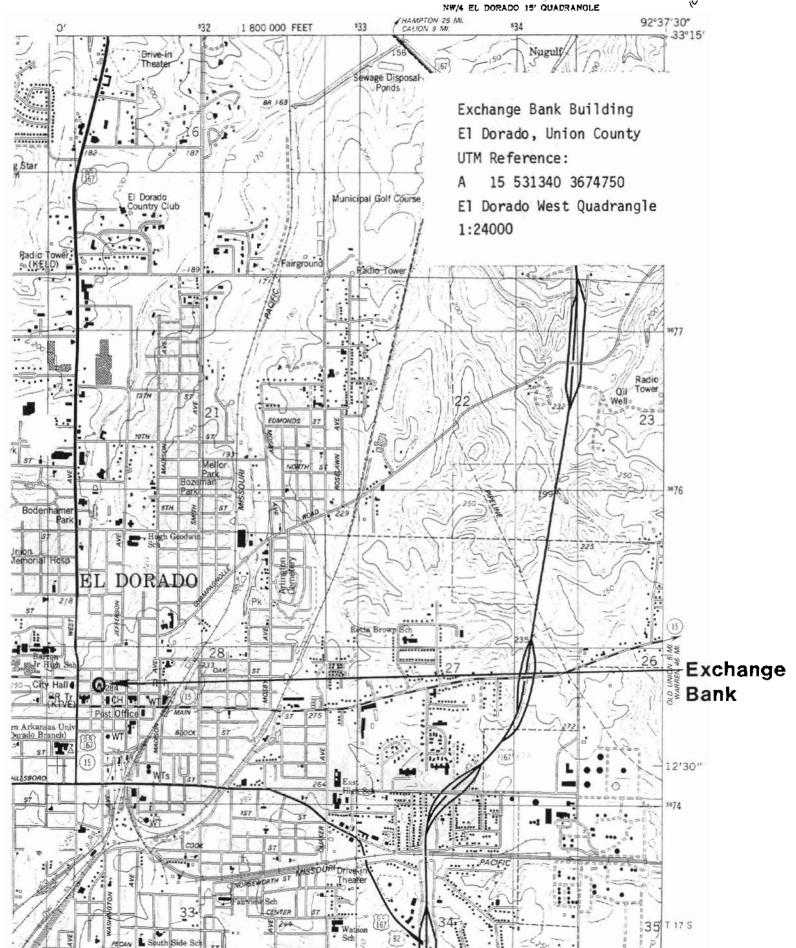

| 10. Geograph                                                           | nical Data                     |                      |                                                                                                   |
|------------------------------------------------------------------------|--------------------------------|----------------------|---------------------------------------------------------------------------------------------------|
| Acreage of nominated property Quadrangle name El Dorado UTM References | less than one act<br>West', AR | <u>ce</u>            | Quadrangle scale 1:24000                                                                          |
| A 1.5 5 3:1 3:4:0 Zone Easting                                         | 316 714 71510<br>Northing      | B Zone               | Easting Northing                                                                                  |
| C                                                                      |                                | D                    |                                                                                                   |
| Verbal boundary descriptio                                             | n and justification            |                      |                                                                                                   |
| Lots 1 and 2 Block 3 o                                                 | f the original To              | own of El Dorad      | io                                                                                                |
| List all states and counties                                           | for properties over            | anning state or co   | ounty boundaries                                                                                  |
| state N/A                                                              | code                           | county               | code                                                                                              |
| state                                                                  | code                           | county               | code                                                                                              |
| 11. Form Pre                                                           |                                | county               | tode                                                                                              |
| The Commerce                                                           | pared by                       |                      |                                                                                                   |
| name/title Bonnie Hoga                                                 |                                |                      |                                                                                                   |
| organization Exchange Rea                                              | lty Company                    | da                   | late November 29, 1984                                                                            |
| street & number 1108 Brook                                             | wood Drive                     | te                   | Hephone (501) 863-4654                                                                            |
| eity or town ET Dorado                                                 |                                | st                   | tate Arkansas 71730                                                                               |
|                                                                        | toric Pres                     |                      | Officer Certification                                                                             |
| The evaluated significance of the                                      | is property within the         | state is:            |                                                                                                   |
| national                                                               | X_ state                       | local                |                                                                                                   |
|                                                                        | perty for inclusion in the     | ne National Register | oric Preservation Act of 1966 (Public Law 89-<br>and certify that it has been evaluated<br>ryice. |
| State Historic Preservation Office                                     | cer signature                  | Wil8                 | no The                                                                                            |
| Hile State Historic Pr                                                 | eservation Office              | ar.                  | date 10-13-24                                                                                     |
| For NPS use only                                                       |                                |                      |                                                                                                   |
| I hereby certify that this p                                           | roperty is included in th      | ne National Register |                                                                                                   |
| War of the National Peri                                               |                                |                      | * date                                                                                            |
| Keeper of the National Regi                                            | sief                           |                      |                                                                                                   |
| Attest: Chief of Registration                                          |                                |                      | date                                                                                              |
| Chief of registration                                                  |                                |                      |                                                                                                   |