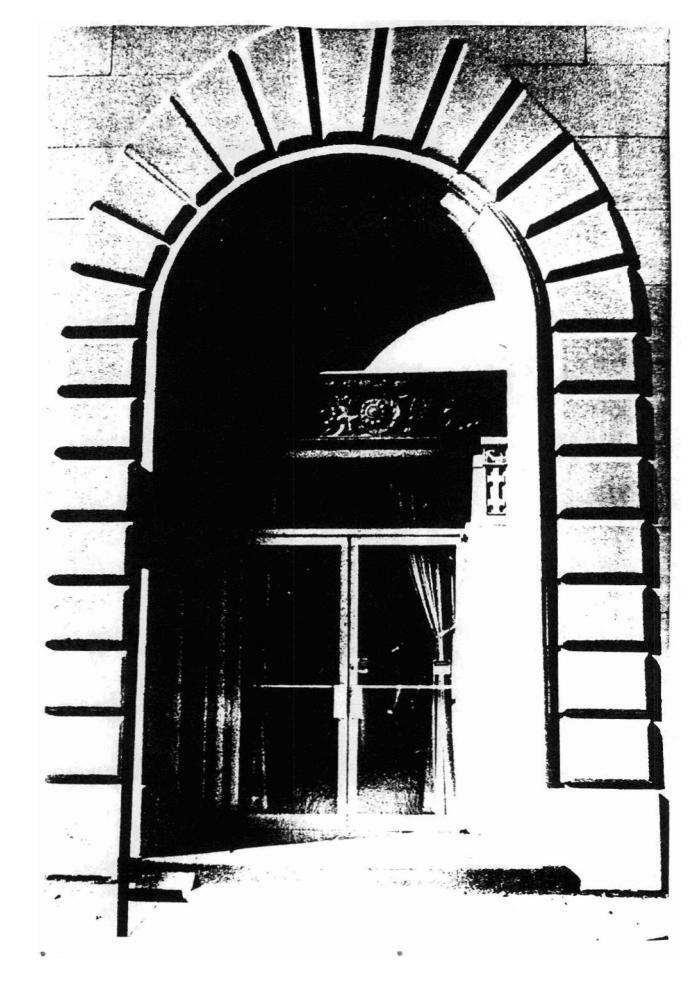

#### **ELABORATION**

The Exchange Bank Building occupies a lot at the corner of Washington and Oak Streets and has historically dominated the skyline of the downtown business district of El Dorado. The principle facade of this eight story building faces Washington Street, which is still a major thoroughfare in El Dorado. The major facade is four bays wide at the base and is dominated by a set of round-arched entrances that hold a double glass door with single-pane transom. These doors are flanked by plain pilaster strips supporting simple capital-like base relief carvings. In each arch, a rounded arched window (now filled in) is located above a highly embellished lintel carved in base relief floradesigns. The entrance arches are slightly pointed and have plain voussoirs that project out from the wall surface. The surrounds of these doorways are plainly executed with simple panels. The first story base of the entire building is capped with a linear line of plain dentils under a rounded molding. From this base line a decorated cornerboard pilaster with carved base and capital-like features is present at each corner. These pilaster cornerboards rise seven stories to support the decorative parapet wall.

The architectural firm of Mann and Stern of Little Rock, Arkansas was commissioned to design the new Exchange Bank Building. Construction began in 1926 and was completed for occupancy on June 2, 1927. Architects Mann and Stern were familiar with El Dorado, as they had previously designed the Garett Hotel (1910), the Union Bank Building, and the Union County Courthouse (1927). The majority of the commercial buildings designed by Mann and Stern had an eclectic nature relying on a variety of styles from the Classical Revival period as Spanish Colonial, Egyptian Revival, and Venetian Gothic. The Exchange Bank Building was no exception. Located in the heart of El Dorado's business district, this eight story steel and limestone building remains the tallest building in the city. There are several significant architectural details. These include two classically-inspired, rounded-arched entrances, highlighted by decorated lintels under large arched windows (now filled in). Also are the sets of paired arched windows on the eighth floor, each containing polychromed voussoirs that are joined by a single pilaster and capital. Decorated brackets support the top floor balconies and balustrades, and there is a parapet wall elaborately trimmed with a series of pointed arches each containing a decorative shield. Upon its completion, the Exchange Bank Building immediately became an architectural landmark in Arkansas, as well as a notable symbol to the people of El Dorado of the new found economic prosperity and monumental changes brought about as a result of the oil industry.