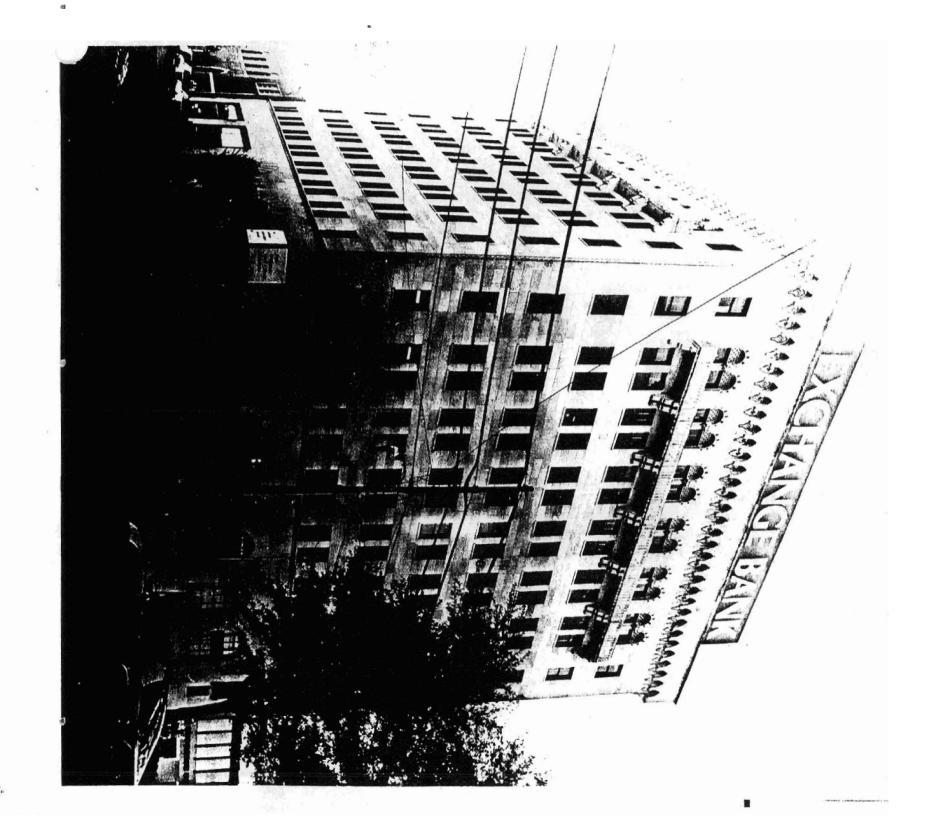

#### SUMMARY

Rising to height unequaled in downtown El Dorado, the eight-story Exchange Bank Building was designed in 1926 by the renowned Little Rock architectural firm of Mann and Stern to stylishly accommodate the growing financial concerns of the oil-based community. On its two principal facades the prominent building uniquely displays the symmetry associated with Classical Revival styling, while first and eighth stories possess a free interpretation of Venetian Gothic design expressed through the use of arched windows and glazed terra cotta ornament. Due to its size and detailing the Exchange Bank Building stands today as a bold visual reminder of El Dorado's architectural and economic heritage.

#### **ELABORATION**

The Exchange Bank Building occupies a lot at the corner of Washington and Oak Streets and has historically dominated the skyline of the downtown business district of El Dorado. The principle facade of this eight story building faces Washington Street, which is still a major thoroughfare in El Dorado. The major facade is four bays wide at the base and is dominated by a set of round-arched entrances that hold a double glass door with single-pane transom. These doors are flanked by plain pilaster strips supporting simple capital-like base relief carvings. In each arch, a rounded arched window (now filled in) is located above a highly embellished lintel carved in base relief floradesigns. The entrance arches are slightly pointed and have plain voussoirs that project out from the wall surface. The surrounds of these doorways are plainly executed with simple panels. The first story base of the entire building is capped with a linear line of plain dentils under a rounded molding. From this base line a decorated cornerboard pilaster with carved base and capital-like features is present at each corner. These pilaster cornerboards rise seven stories to support the decorative parapet wall.

#### SUMMARY

The tallest building in El Dorado today is the impressive Exchange Bank Building. It gives to the downtown business district a uniquely appealing commercial structure by exhibiting an unusual Venetian-inspired architecture. The influential Little Rock architectural firm of Mann and Stern designed this building. Completed in 1927, it housed one of the largest banks in the city and was the corporate headquarters of Lion Oil Company, one of the most successful oil companies in the state of Arkansas. The Exchange Bank Building eloquently symbolizes the wealth and economic prosperity that the people of El Dorado and Union County enjoyed during the oil business boom of the 1920's.

The architectural firm of Mann and Stern of Little Rock, Arkansas was commissioned to design the new Exchange Bank Building. Construction began in 1926 and was completed for occupancy on June 2, 1927. Architects Mann and Stern were familiar with El Dorado, as they had previously designed the Garett Hotel (1910), the Union Bank Building, and the Union County Courthouse (1927). The majority of the commercial buildings designed by Mann and Stern had an eclectic nature relying on a variety of styles from the Classical Revival period as Spanish Colonial, Egyptian Revival, and Venetian Gothic. The Exchange Bank Building was no exception. Located in the heart of El Dorado's business district, this eight story steel and limestone building remains the tallest building in the city. There are several significant architectural details. These include two classically-inspired, rounded-arched entrances, highlighted by decorated lintels under large arched windows (now filled in). Also are the sets of paired arched windows on the eighth floor, each containing polychromed voussoirs that are joined by a single pilaster and capital. Decorated brackets support the top floor balconies and balustrades, and there is a parapet wall elaborately trimmed with a series of pointed arches each containing a decorative shield. Upon its completion, the Exchange Bank Building immediately became an architectural landmark in Arkansas, as well as a notable symbol to the people of El Dorado of the new found economic prosperity and monumental changes brought about as a result of the oil industry.