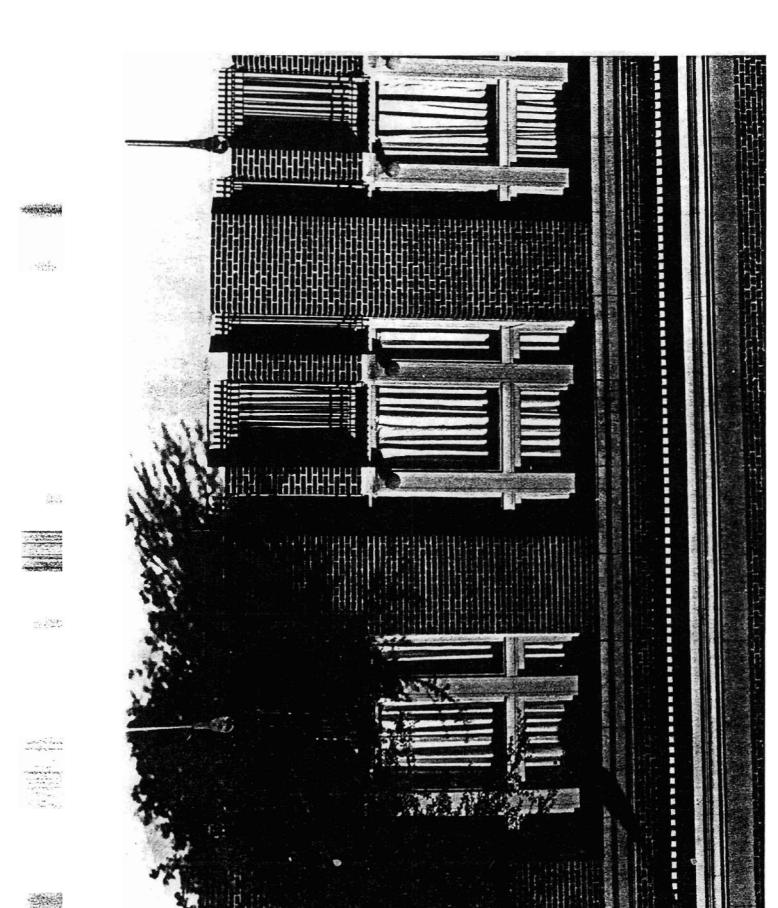

### SUMMARY

Situated one block northwest of the Union County Courthouse Square, the Bank of Commerce building occupies a corner site in a downtown El Dorado commercial block. The building's distinctive Classical facade is outstanding in a downtown business district that succumbed to aluminum storefront "remodeling" of the 1950s and 1960s. Built in 1919-20, the two story brick building is raised above street grade on an ashlar base and is capped with a high parapet with frontal gable and white stone coping. The Classical vocabulary is interpreted in stone decorative details and in the creation of the bank's distinctive temple front inspired principal elevation.

### ELABORATION

The principal (east) facade of the Bank of Commerce building clearly conveys the monumental potential of the Classical styles. This entry facade is eminently articulated with a temple front that reflects the impact of early twentieth-century Neo-Classicism and Renaissance Revivalism alike. Two prominent features create this impression and thus dominate the elevation: a projecting metal triangular pediment with broken base and a two-story Roman-arched entrance. Formed by a cornice-like projection, the pediment protrudes from the gabled parapet with truncated peak which rises slightly above it and spans almost the full width of the elevation. This distinctive feature is enriched by dentiling and a cartouche that appears in its tympanum on the central axis of the facade. The pediment base breaks to frame this cartouche. Although the base resembles gableend returns, it is actually created by an entablature that wraps around the building, extending the full length of the south (side) elevation, and serves to organize and unify the building's two exposed elevations. This entablature consists of a banded stone architrave, brick frieze and over hanging dentiled metal cornice. On the principal facade, the entablature is carried on two pairs of brick Ionic pilasters which flank the two-story tall Roman-arched entrance. Emphasized with a cast stone surround, the arch articulates and frames the bank's main entrance, a deeply recessed double-door arrangement. The doors are composed of single lights over panels and are framed by wood pilasters. They are further accented by sidelights over panels and are capped by double segmental multi-light transoms. Vertical and horizontal lights fill the remaining upper extremes of the archway.

The seven bay, secondary (south) elevation is visually divided into two sections which distinguish the public banking room from the supporting office space. The three east bays of this elevation project slightly to identify the banking room, a two-story high space. The configuration of this area is communicated by the fenestration of this section of the facade. Each one-over-one double-hung window is almost floor-to-ceiling in height, extending from the elevation's ashlar base to its architrave, and has sidelights and a three light transom. The windows are slightly recessed in the Flemish bond brick wall. Most interesting and unusual features of these windows are the pairs of low brick piers with cast stone bases and copings that appear in front of each window on axis with the window frame. These piers are capped with a cast stone sphere.