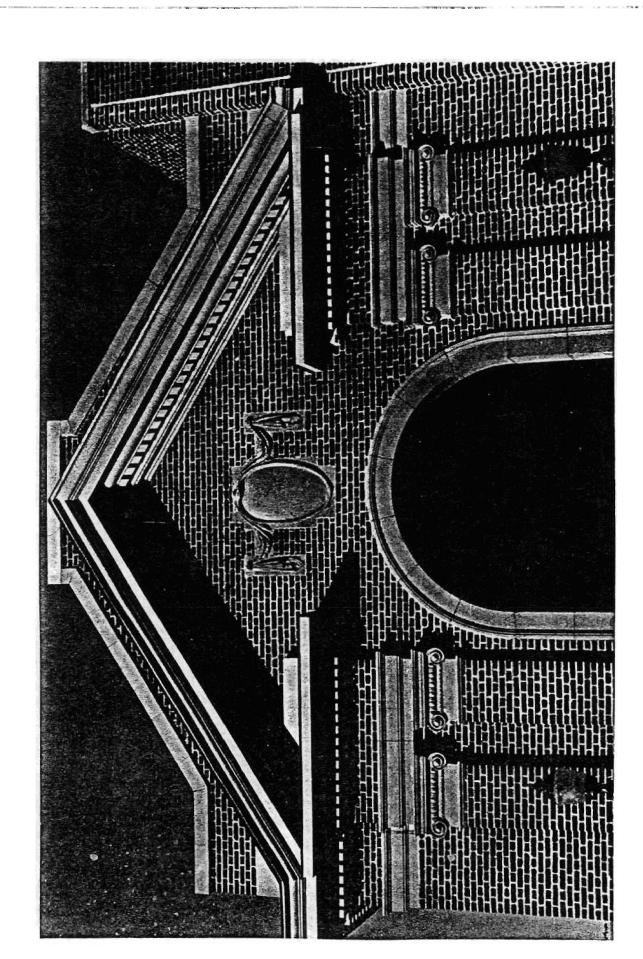

### ELABORATION

The principal (east) facade of the Bank of Commerce building clearly conveys the monumental potential of the Classical styles. This entry facade is eminently articulated with a temple front that reflects the impact of early twentieth-century Neo-Classicism and Renaissance Revivalism alike. Two prominent features create this impression and thus dominate the elevation: a projecting metal triangular pediment with broken base and a two-story Roman-arched entrance. Formed by a cornice-like projection, the pediment protrudes from the gabled parapet with truncated peak which rises slightly above it and spans almost the full width of the elevation. This distinctive feature is enriched by dentiling and a cartouche that appears in its tympanum on the central axis of the facade. The pediment base breaks to frame this cartouche. Although the base resembles gableend returns, it is actually created by an entablature that wraps around the building, extending the full length of the south (side) elevation, and serves to organize and unify the building's two exposed elevations. This entablature consists of a banded stone architrave, brick frieze and over hanging dentiled metal cornice. On the principal facade, the entablature is carried on two pairs of brick Ionic pilasters which flank the two-story tall Roman-arched entrance. Emphasized with a cast stone surround, the arch articulates and frames the bank's main entrance, a deeply recessed double-door arrangement. The doors are composed of single lights over panels and are framed by wood pilasters. They are further accented by sidelights over panels and are capped by double segmental multi-light transoms. Vertical and horizontal lights fill the remaining upper extremes of the archway.

The seven bay, secondary (south) elevation is visually divided into two sections which distinguish the public banking room from the supporting office space. The three east bays of this elevation project slightly to identify the banking room, a two-story high space. The configuration of this area is communicated by the fenestration of this section of the facade. Each one-over-one double-hung window is almost floor-to-ceiling in height, extending from the elevation's ashlar base to its architrave, and has sidelights and a three light transom. The windows are slightly recessed in the Flemish bond brick wall. Most interesting and unusual features of these windows are the pairs of low brick piers with cast stone bases and copings that appear in front of each window on axis with the window frame. These piers are capped with a cast stone sphere.