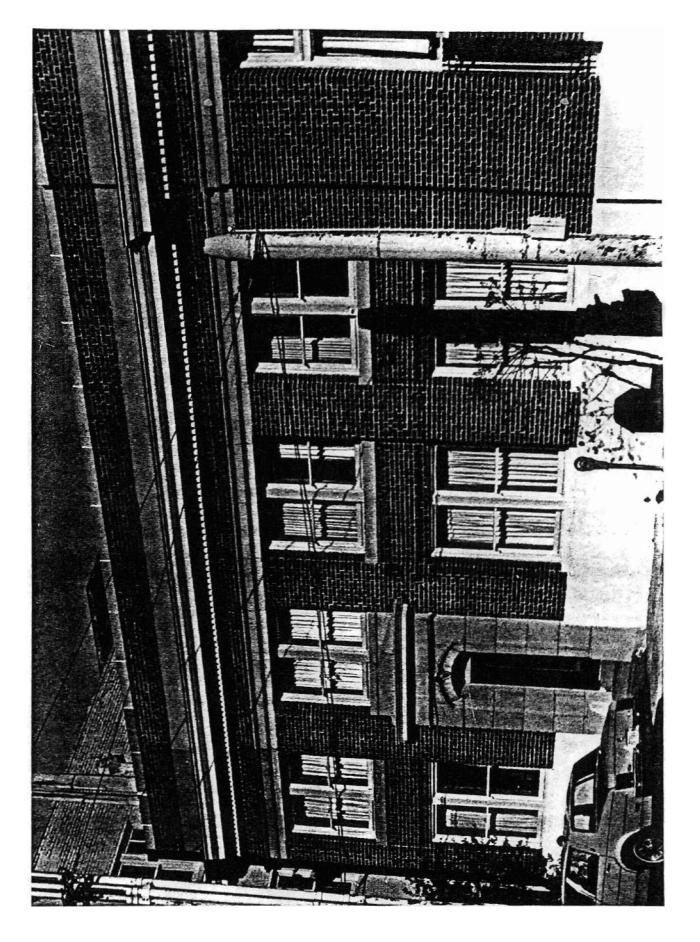

### SUMMARY

Situated one block northwest of the Union County Courthouse Square, the Bank of Commerce building occupies a corner site in a downtown El Dorado commercial block. The building's distinctive Classical facade is outstanding in a downtown business district that succumbed to aluminum storefront "remodeling" of the 1950s and 1960s. Built in 1919-20, the two story brick building is raised above street grade on an ashlar base and is capped with a high parapet with frontal gable and white stone coping. The Classical vocabulary is interpreted in stone decorative details and in the creation of the bank's distinctive temple front inspired principal elevation.

### ELABORATION

The principal (east) facade of the Bank of Commerce building clearly conveys the monumental potential of the Classical styles. This entry facade is eminently articulated with a temple front that reflects the impact of early twentieth-century Neo-Classicism and Renaissance Revivalism alike. Two prominent features create this impression and thus dominate the elevation: a projecting metal triangular pediment with broken base and a two-story Roman-arched entrance. Formed by a cornice-like projection, the pediment protrudes from the gabled parapet with truncated peak which rises slightly above it and spans almost the full width of the elevation. This distinctive feature is enriched by dentiling and a cartouche that appears in its tympanum on the central axis of the facade. The pediment base breaks to frame this cartouche. Although the base resembles gableend returns, it is actually created by an entablature that wraps around the building, extending the full length of the south (side) elevation, and serves to organize and unify the building's two exposed elevations. This entablature consists of a banded stone architrave, brick frieze and over hanging dentiled metal cornice. On the principal facade, the entablature is carried on two pairs of brick Ionic pilasters which flank the two-story tall Roman-arched entrance. Emphasized with a cast stone surround, the arch articulates and frames the bank's main entrance, a deeply recessed double-door arrangement. The doors are composed of single lights over panels and are framed by wood pilasters. They are further accented by sidelights over panels and are capped by double segmental multi-light transoms. Vertical and horizontal lights fill the remaining upper extremes of the archway.

The seven bay, secondary (south) elevation is visually divided into two sections which distinguish the public banking room from the supporting office space. The three east bays of this elevation project slightly to identify the banking room, a two-story high space. The configuration of this area is communicated by the fenestration of this section of the facade. Each one-over-one double-hung window is almost floor-to-ceiling in height, extending from the elevation's ashlar base to its architrave, and has sidelights and a three light transom. The windows are slightly recessed in the Flemish bond brick wall. Most interesting and unusual features of these windows are the pairs of low brick piers with cast stone bases and copings that appear in front of each window on axis with the window frame. These piers are capped with a cast stone sphere.

# National Register of Historic Places Inventory—Nomination Form

For HCRS use only received date entered

Continuation sheet Item number 7 Page 2

The remaining bays of the south elevation reflect the interior design of the rear of the building which is comprised of two stories of office space. A secondary entrance to the building, providing direct access to the offices, is asymmetrically located in the second bay from the west end of the facade. Though not as monumental as the principal entrance, it is carefully and Classically detailed. This entrance is faced with ashlar blocks and capped with an unembellished frieze and an overhanging cornice that is surmounted by a small triangular pediment. The doorway is recessed in a segmental arched opening with articulated keystone and is raised above grade with three steps offering access. Fenestration of the rear section of the south elevation, like the east end, is dominated by the rhythm of recessed windows and brick pilasters. The first and second stories are pierced by pairs of double-hung one-over-one light windows in each bay. However, the second story windows are slightly shorter than those below and have articulated cast stone sills. Raised brick panels appear between the first and second story windows. The building's aforementioned full entablature greatly enriches this facade. The parapet rises above it to cap the elevation. The north and west walls of the Bank of Commerce abut adajacent buildings and therefore are not visible.