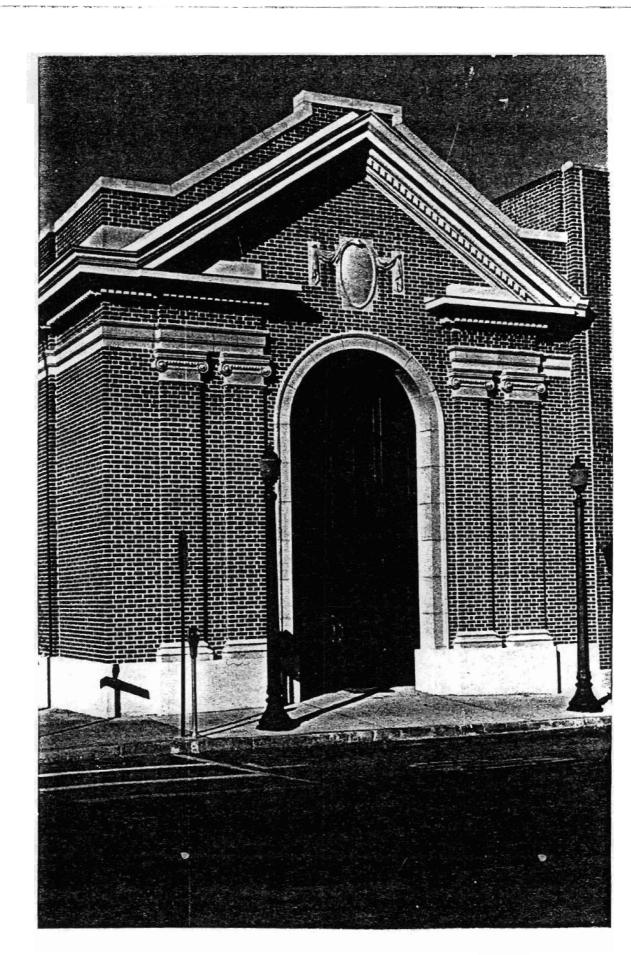

### ELABORATION

The principal (east) facade of the Bank of Commerce building clearly conveys the monumental potential of the Classical styles. This entry facade is eminently articulated with a temple front that reflects the impact of early twentieth-century Neo-Classicism and Renaissance Revivalism alike. Two prominent features create this impression and thus dominate the elevation: a projecting metal triangular pediment with broken base and a two-story Roman-arched entrance. Formed by a cornice-like projection, the pediment protrudes from the gabled parapet with truncated peak which rises slightly above it and spans almost the full width of the elevation. This distinctive feature is enriched by dentiling and a cartouche that appears in its tympanum on the central axis of the facade. The pediment base breaks to frame this cartouche. Although the base resembles gableend returns, it is actually created by an entablature that wraps around the building, extending the full length of the south (side) elevation, and serves to organize and unify the building's two exposed elevations. This entablature consists of a banded stone architrave, brick frieze and over hanging dentiled metal cornice. On the principal facade, the entablature is carried on two pairs of brick Ionic pilasters which flank the two-story tall Roman-arched entrance. Emphasized with a cast stone surround, the arch articulates and frames the bank's main entrance, a deeply recessed double-door arrangement. The doors are composed of single lights over panels and are framed by wood pilasters. They are further accented by sidelights over panels and are capped by double segmental multi-light transoms. Vertical and horizontal lights fill the remaining upper extremes of the archway.