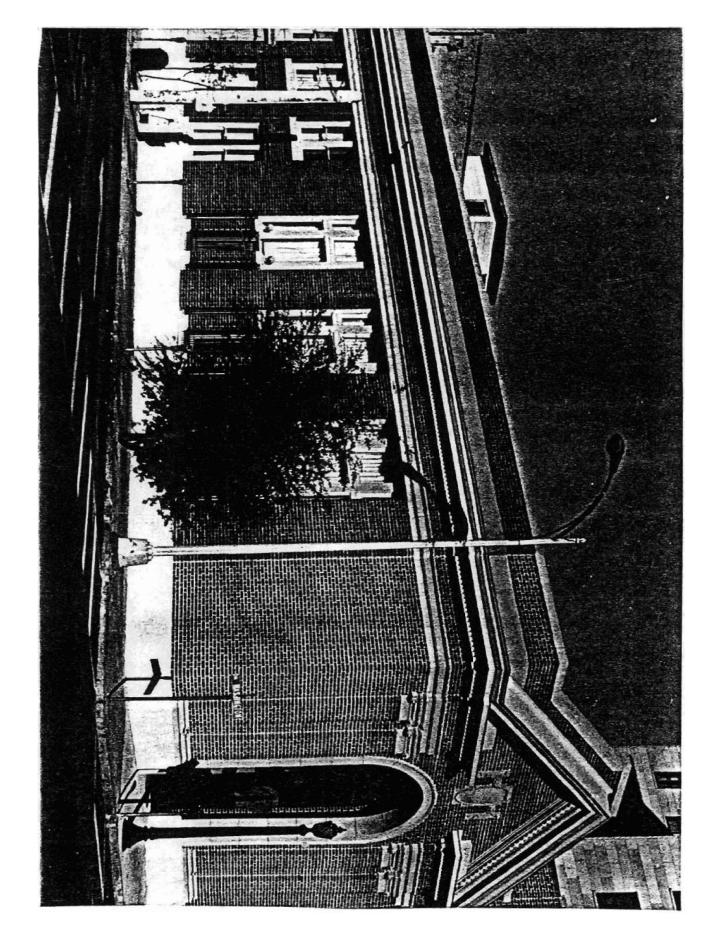

### SUMMARY

Situated one block northwest of the Union County Courthouse Square, the Bank of Commerce building occupies a corner site in a downtown El Dorado commercial block. The building's distinctive Classical facade is outstanding in a downtown business district that succumbed to aluminum storefront "remodeling" of the 1950s and 1960s. Built in 1919-20, the two story brick building is raised above street grade on an ashlar base and is capped with a high parapet with frontal gable and white stone coping. The Classical vocabulary is interpreted in stone decorative details and in the creation of the bank's distinctive temple front inspired principal elevation.

### ELABORATION

The principal (east) facade of the Bank of Commerce building clearly conveys the monumental potential of the Classical styles. This entry facade is eminently articulated with a temple front that reflects the impact of early twentieth-century Neo-Classicism and Renaissance Revivalism alike. Two prominent features create this impression and thus dominate the elevation: a projecting metal triangular pediment with broken base and a two-story Roman-arched entrance. Formed by a cornice-like projection, the pediment protrudes from the gabled parapet with truncated peak which rises slightly above it and spans almost the full width of the elevation. This distinctive feature is enriched by dentiling and a cartouche that appears in its tympanum on the central axis of the facade. The pediment base breaks to frame this cartouche. Although the base resembles gableend returns, it is actually created by an entablature that wraps around the building, extending the full length of the south (side) elevation, and serves to organize and unify the building's two exposed elevations. This entablature consists of a banded stone architrave, brick frieze and over hanging dentiled metal cornice. On the principal facade, the entablature is carried on two pairs of brick Ionic pilasters which flank the two-story tall Roman-arched entrance. Emphasized with a cast stone surround, the arch articulates and frames the bank's main entrance, a deeply recessed double-door arrangement. The doors are composed of single lights over panels and are framed by wood pilasters. They are further accented by sidelights over panels and are capped by double segmental multi-light transoms. Vertical and horizontal lights fill the remaining upper extremes of the archway.

The seven bay, secondary (south) elevation is visually divided into two sections which distinguish the public banking room from the supporting office space. The three east bays of this elevation project slightly to identify the banking room, a two-story high space. The configuration of this area is communicated by the fenestration of this section of the facade. Each one-over-one double-hung window is almost floor-to-ceiling in height, extending from the elevation's ashlar base to its architrave, and has sidelights and a three light transom. The windows are slightly recessed in the Flemish bond brick wall. Most interesting and unusual features of these windows are the pairs of low brick piers with cast stone bases and copings that appear in front of each window on axis with the window frame. These piers are capped with a cast stone sphere.