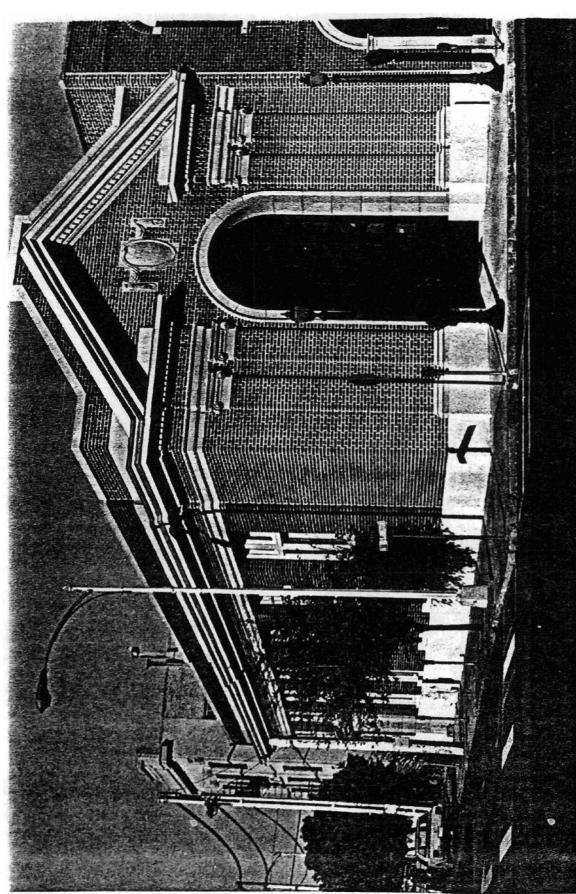

### SUMMARY

Situated one block northwest of the Union County Courthouse Square, the Bank of Commerce building occupies a corner site in a downtown El Dorado commercial block. The building's distinctive Classical facade is outstanding in a downtown business district that succumbed to aluminum storefront "remodeling" of the 1950s and 1960s. Built in 1919-20, the two story brick building is raised above street grade on an ashlar base and is capped with a high parapet with frontal gable and white stone coping. The Classical vocabulary is interpreted in stone decorative details and in the creation of the bank's distinctive temple front inspired principal elevation.

### ELABORATION

The principal (east) facade of the Bank of Commerce building clearly conveys the monumental potential of the Classical styles. This entry facade is eminently articulated with a temple front that reflects the impact of early twentieth-century Neo-Classicism and Renaissance Revivalism alike. Two prominent features create this impression and thus dominate the elevation: a projecting metal triangular pediment with broken base and a two-story Roman-arched entrance. Formed by a cornice-like projection, the pediment protrudes from the gabled parapet with truncated peak which rises slightly above it and spans almost the full width of the elevation. This distinctive feature is enriched by dentiling and a cartouche that appears in its tympanum on the central axis of the facade. The pediment base breaks to frame this cartouche. Although the base resembles gableend returns, it is actually created by an entablature that wraps around the building, extending the full length of the south (side) elevation, and serves to organize and unify the building's two exposed elevations. This entablature consists of a banded stone architrave, brick frieze and over hanging dentiled metal cornice. On the principal facade, the entablature is carried on two pairs of brick Ionic pilasters which flank the two-story tall Roman-arched entrance. Emphasized with a cast stone surround, the arch articulates and frames the bank's main entrance, a deeply recessed double-door arrangement. The doors are composed of single lights over panels and are framed by wood pilasters. They are further accented by sidelights over panels and are capped by double segmental multi-light transoms. Vertical and horizontal lights fill the remaining upper extremes of the archway.

The seven bay, secondary (south) elevation is visually divided into two sections which distinguish the public banking room from the supporting office space. The three east bays of this elevation project slightly to identify the banking room, a two-story high space. The configuration of this area is communicated by the fenestration of this section of the facade. Each one-over-one double-hung window is almost floor-to-ceiling in height, extending from the elevation's ashlar base to its architrave, and has sidelights and a three light transom. The windows are slightly recessed in the Flemish bond brick wall. Most interesting and unusual features of these windows are the pairs of low brick piers with cast stone bases and copings that appear in front of each window on axis with the window frame. These piers are capped with a cast stone sphere.