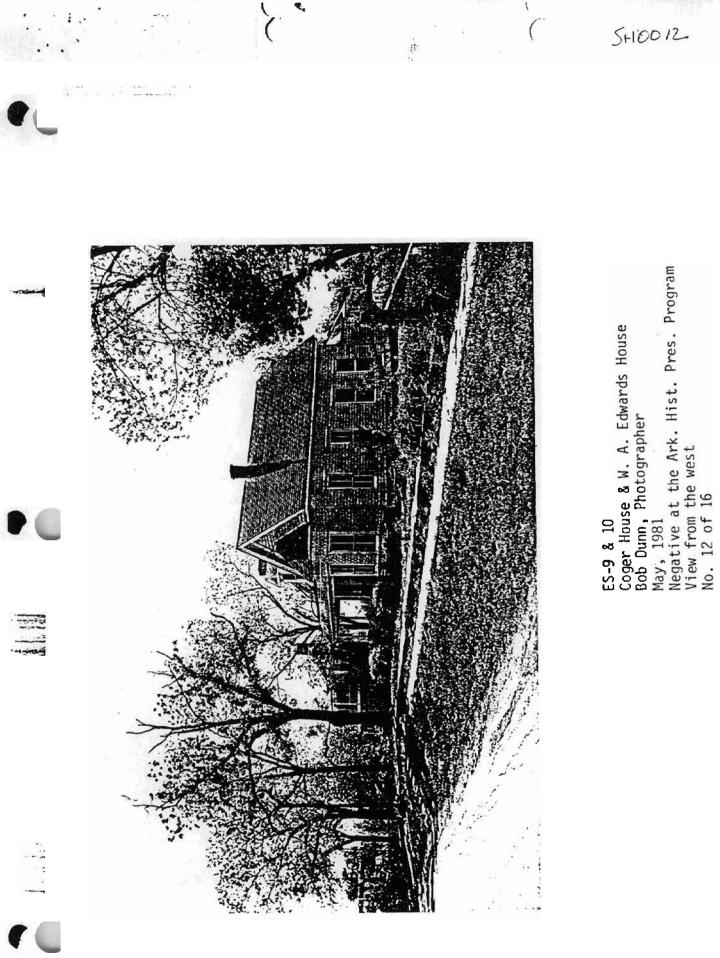

## ARCHITECTURAL DESCRIPTION

The W. A. Edwards House, ca. 1890, is a one and one-half story wood frame structure with a gable roof. The front (north) facade contains two gable dormers with two-over-two double-hung windows. A cross gabled ell on the west side of the front elevation contains a bay window of two-over-two double-hung windows and decorative wood shingles. A single door flanked by sidelights of two panes and capped by a two light transom compose the main entry. To the east of the entry are two two-over-two double-hung windows. A porch consisting of turned posts, originally resting on lattice work, are supported by a sandstone wall. This porch covers two-thirds of the front and east facades. An ell on the rear elevation contains two gabled dormers with two-over-two double-hung windows and decorative wood shingles.

## STATEMENT OF SIGNIFICANCE

W. A. Edwards Mouse is significant to the architectural character of Evening Shade. The house was build ca. 1890 by William A. Edwards, a promiment merchant. His house is one of few constructed in Evening Shade ca. 1890. With its cross gabled ells and bay window, the W. A. Edwards House displays a unique character within Evening Shade.