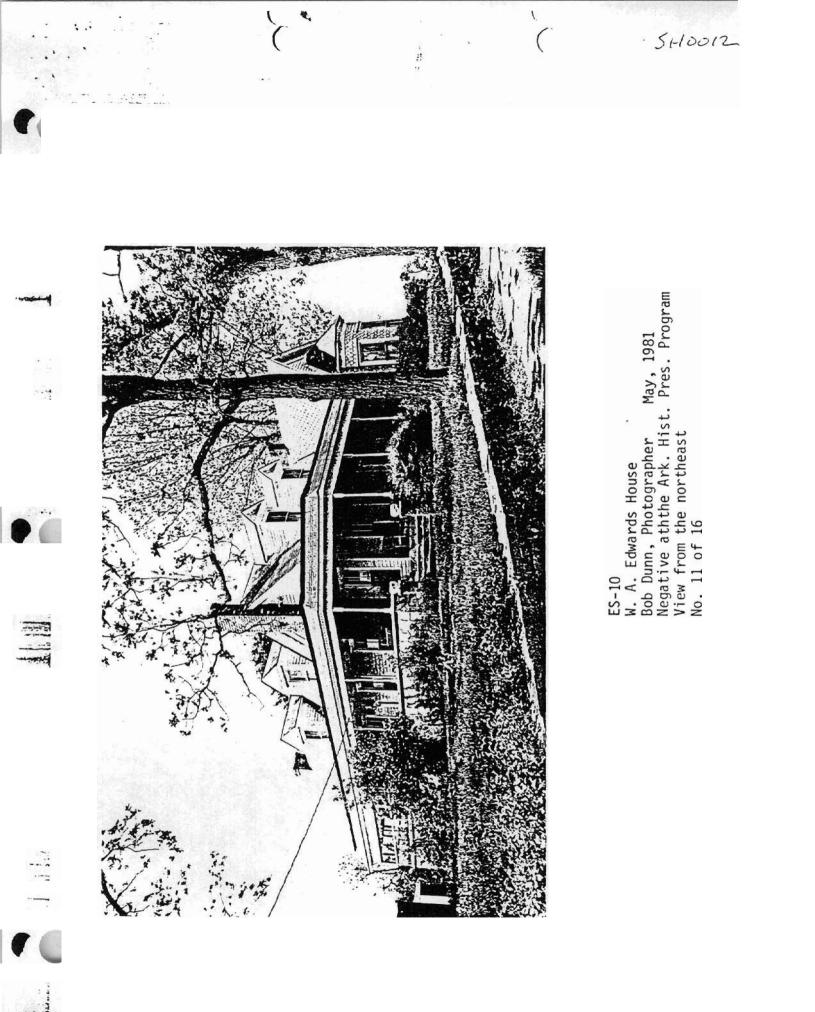

## ARCHITECTURAL DESCRIPTION

The W. A. Edwards House, ca. 1890, is a one and one-half story wood frame structure with a gable roof. The front (north) facade contains two gable dormers with two-over-two double-hung windows. A cross gabled ell on the west side of the front elevation contains a bay window of two-over-two double-hung windows and decorative wood shingles. A single door flanked by sidelights of two panes and capped by a two light transom compose the main entry. To the east of the entry are two two-over-two double-hung windows. A porch consisting of turned posts, originally resting on lattice work, are supported by a sandstone wall. This porch covers two-thirds of the front and east facades. An ell on the rear elevation contains two gabled dormers with two-over-two double-hung windows and decorative wood shingles.

## STATEMENT OF SIGNIFICANCE

W. A. Edwards Mouse is significant to the architectural character of Evening Shade. The house was build ca. 1890 by William A. Edwards, a promiment merchant. His house is one of few constructed in Evening Shade ca. 1890. With its cross gabled ells and bay window, the W. A. Edwards House displays a unique character within Evening Shade.