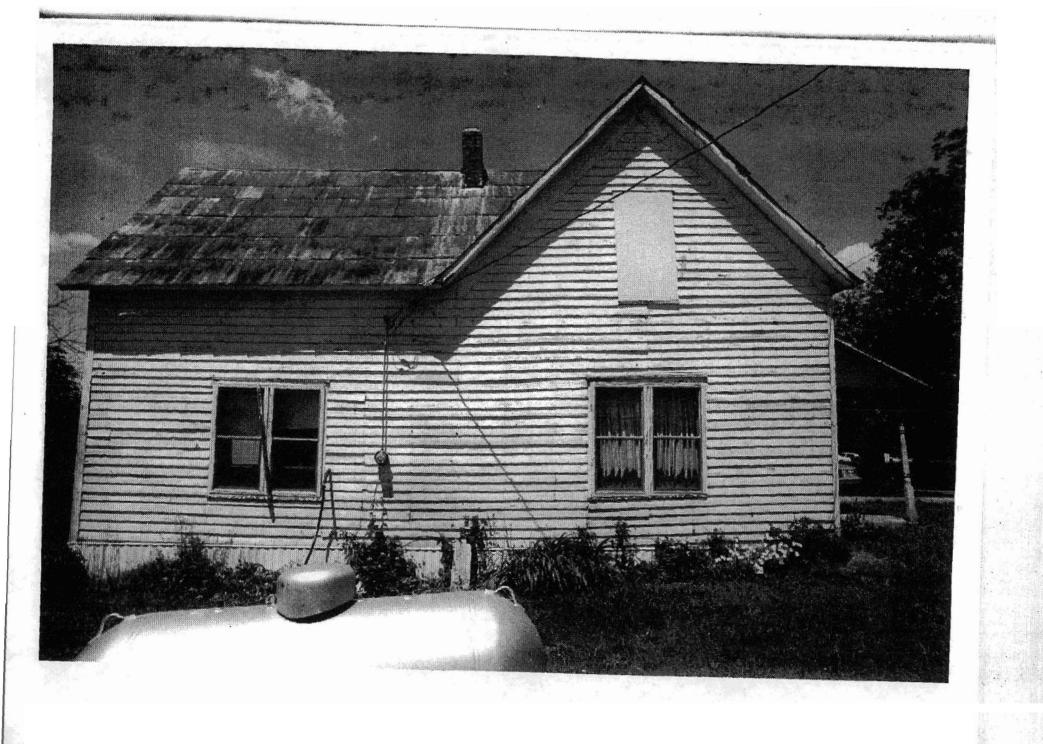

#### Description

The Aday-Stephenson House is a one-and-one-half story, wood frame residence designed in the Plain Traditional style around a double-pen plan with an original ell projecting from the western elevation of the southern pen. This essential floor plan is augmented by a full-width, single-story, shed roof front porch, supported upon four turned wood posts, and by an interior ell, shed roof porch at the western ell intersection, also supported upon a total of three turned wood posts. A single, small brick chimney rises through the gable peak of the ell slightly to the east of center. The walls are fenestrated throughout with individual and paired one-over-one wood sash windows. The metal roof and weatherboarded walls are supported upon a continuous stone foundation.

The eastern or front elevation is symmetrically-composed of two pairs of windows flanking two centrally-placed, separate single-leaf doors, each leading into a pen behind. The other three elevations are similarly-fenestrated, though the inside of the rear ell intersection is punctuated only by two single-leaf doors leading onto the porch.

MORY OF TECHNOON HEUSE
MINOR OF MAKE, IN MAKE OF THE FOLLOW
MAKE, 1991
WE CARNOT ON FILE AT MINDS
WIEW FROM EAST

Motographed by Theyson Magnifice on P. 10 at AMPE

Marchall, Searcy Co., Arkensos
Motographed by T. Farguson
May 2992
View from South
560173