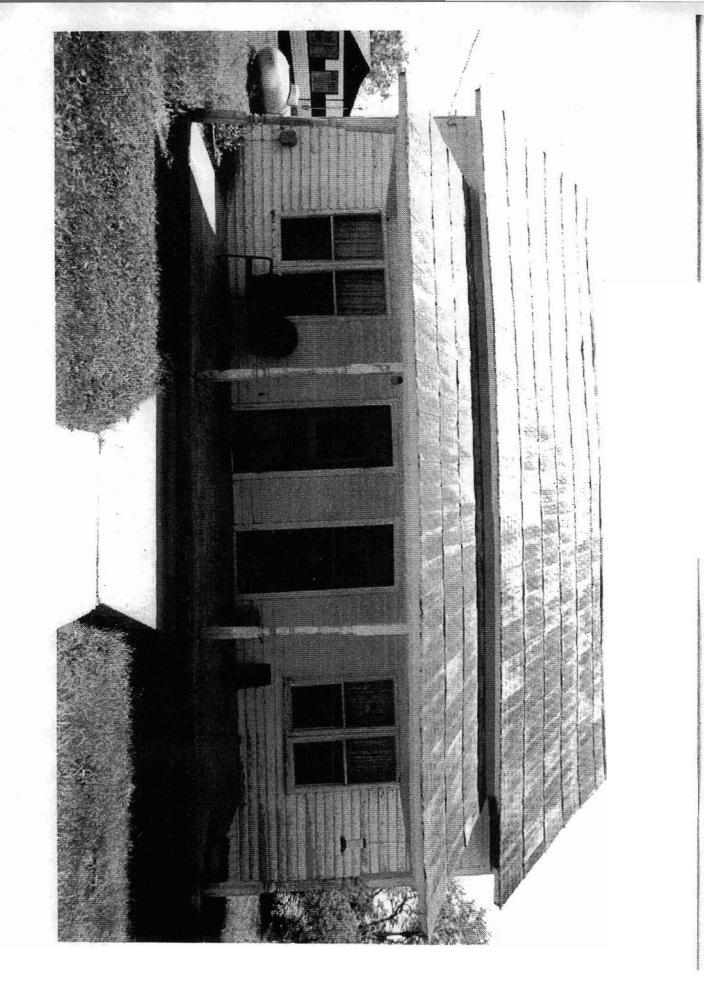

#### Description

The Aday-Stephenson House is a one-and-one-half story, wood frame residence designed in the Plain Traditional style around a double-pen plan with an original ell projecting from the western elevation of the southern pen. This essential floor plan is augmented by a full-width, single-story, shed roof front porch, supported upon four turned wood posts, and by an interior ell, shed roof porch at the western ell intersection, also supported upon a total of three turned wood posts. A single, small brick chimney rises through the gable peak of the ell slightly to the east of center. The walls are fenestrated throughout with individual and paired one-over-one wood sash windows. The metal roof and weatherboarded walls are supported upon a continuous stone foundation.

The eastern or front elevation is symmetrically-composed of two pairs of windows flanking two centrally-placed, separate single-leaf doors, each leading into a pen behind. The other three elevations are similarly-fenestrated, though the inside of the rear ell intersection is punctuated only by two single-leaf doors leading onto the porch.

Photographed by T. Fergusons
May 1991
Vegative on tile at AMPP

Statz