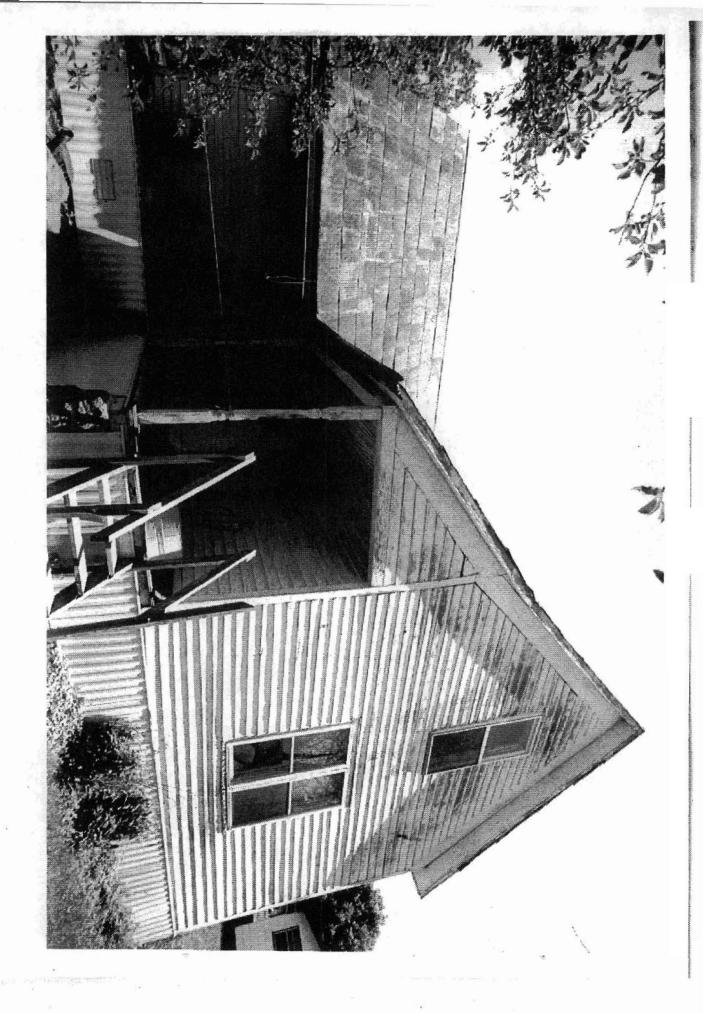

#### Description

The Aday-Stephenson House is a one-and-one-half story, wood frame residence designed in the Plain Traditional style around a double-pen plan with an original ell projecting from the western elevation of the southern pen. This essential floor plan is augmented by a full-width, single-story, shed roof front porch, supported upon four turned wood posts, and by an interior ell, shed roof porch at the western ell intersection, also supported upon a total of three turned wood posts. A single, small brick chimney rises through the gable peak of the ell slightly to the east of center. The walls are fenestrated throughout with individual and paired one-over-one wood sash windows. The metal roof and weatherboarded walls are supported upon a continuous stone foundation.

The eastern or front elevation is symmetrically-composed of two pairs of windows flanking two centrally-placed, separate single-leaf doors, each leading into a pen behind. The other three elevations are similarly-fenestrated, though the inside of the rear ell intersection is punctuated only by two single-leaf doors leading onto the porch.

Photographed by T. Fergusons
May 1991
Vegative on tile at AMPP

Statz