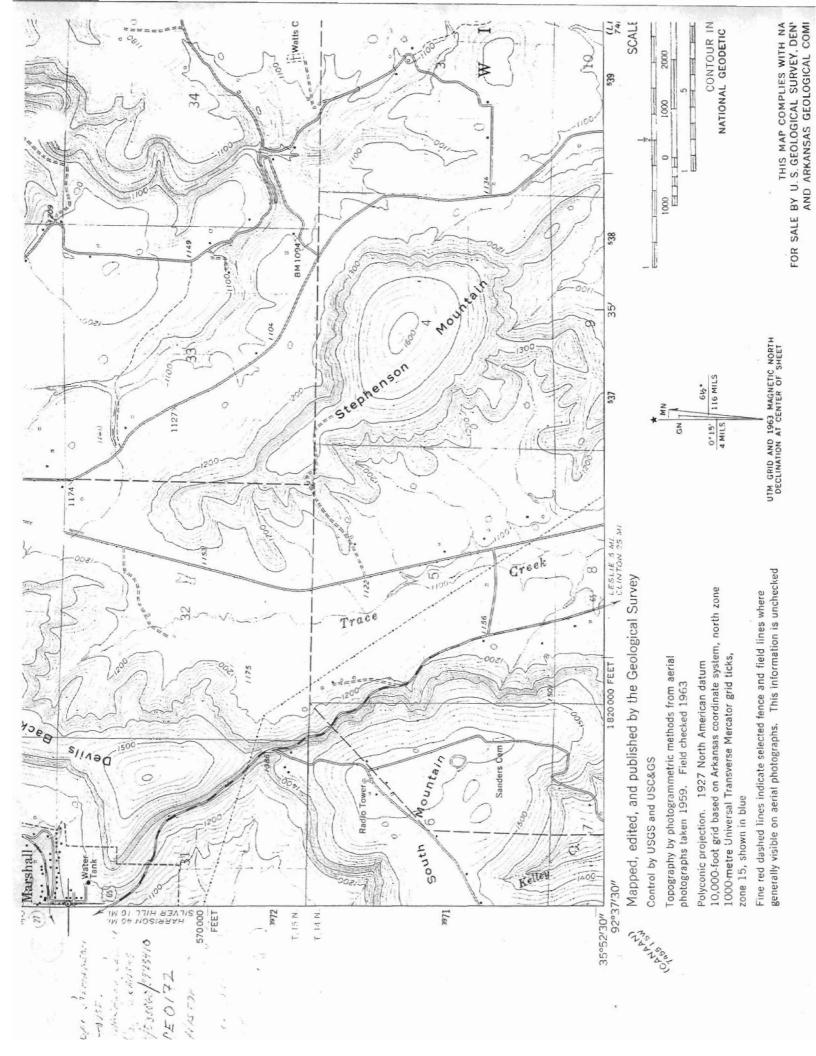

#### Description

The Aday-Stephenson House is a one-and-one-half story, wood frame residence designed in the Plain Traditional style around a double-pen plan with an original ell projecting from the western elevation of the southern pen. This essential floor plan is augmented by a full-width, single-story, shed roof front porch, supported upon four turned wood posts, and by an interior ell, shed roof porch at the western ell intersection, also supported upon a total of three turned wood posts. A single, small brick chimney rises through the gable peak of the ell slightly to the east of center. The walls are fenestrated throughout with individual and paired one-over-one wood sash windows. The metal roof and weatherboarded walls are supported upon a continuous stone foundation.

The eastern or front elevation is symmetrically-composed of two pairs of windows flanking two centrally-placed, separate single-leaf doors, each leading into a pen behind. The other three elevations are similarly-fenestrated, though the inside of the rear ell intersection is punctuated only by two single-leaf doors leading onto the porch.

MORY OF TECHNOON HEUSE
MINOR OF MAKE, IN MAKE OF THE FOLLOW
MAKE, 1991
WE CARNOT ON FILE AT MINDS
WIEW FROM EAST

Motographed by Theyson Magnifice on P. 10 at AMPE

Marchall, Searcy Co., Arkensos
Motographed by T. Farguson
May 2992
View from South
560173