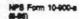

#### Description

The Aday-Stephenson House is a one-and-one-half story, wood frame residence designed in the Plain Traditional style around a double-pen plan with an original ell projecting from the western elevation of the southern pen. This essential floor plan is augmented by a full-width, single-story, shed roof front porch, supported upon four turned wood posts, and by an interior ell, shed roof porch at the western ell intersection, also supported upon a total of three turned wood posts. A single, small brick chimney rises through the gable peak of the ell slightly to the east of center. The walls are fenestrated throughout with individual and paired one-over-one wood sash windows. The metal roof and weatherboarded walls are supported upon a continuous stone foundation.

The eastern or front elevation is symmetrically-composed of two pairs of windows flanking two centrally-placed, separate single-leaf doors, each leading into a pen behind. The other three elevations are similarly-fenestrated, though the inside of the rear ell intersection is punctuated only by two single-leaf doors leading onto the porch.