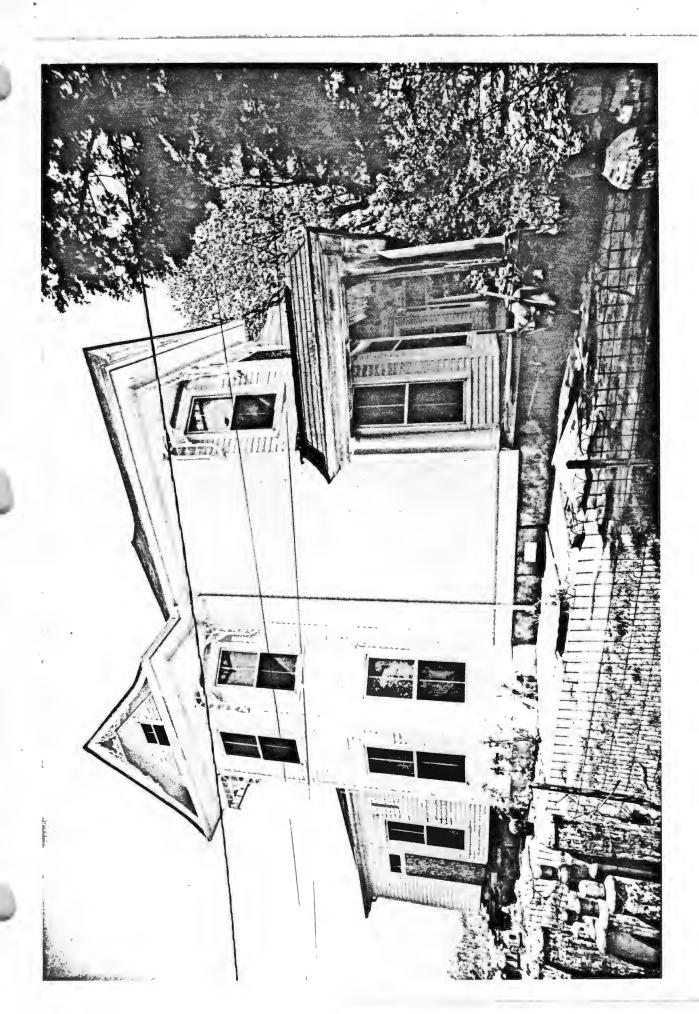

## National Register of Historic Places Continuation Sheet

| Section | number    | 7 | Page | 2 |
|---------|-----------|---|------|---|
|         | 110111001 |   | 5-   |   |

the single-story section also contains a single-leaf entrance placed next to the gable end, along with a small window placed near its center and a two-over-two wood sash window placed to the west. The western elevation is composed of the wall of the single-story section to the north, the central, projecting gable end and the side gable wall of the front gable to the south. The single-story wall is accessed via a single-leaf entry with transom placed just to the north of center and fenestrated with a single two-over-two wood sash window to the south. The projecting bay is identical to that seen on the southern elevation. The full pediment is ornamented with decorative, jigsawn wood at the verge and fenestrated with a single wood sash window. The beveled bay below is fenestrated with two-over-two wood sash windows throughout, and all of identical size. The flanking bays are also decorated with jigsawn and turned wood detail beneath the cornice.

Significant exterior details are limited to the decorative wood trim in both the gable ends and the beveled bays; such principal architectural features as the conical turret and three-sided bays; and the decorative wood trim and crown moldings on the windows.