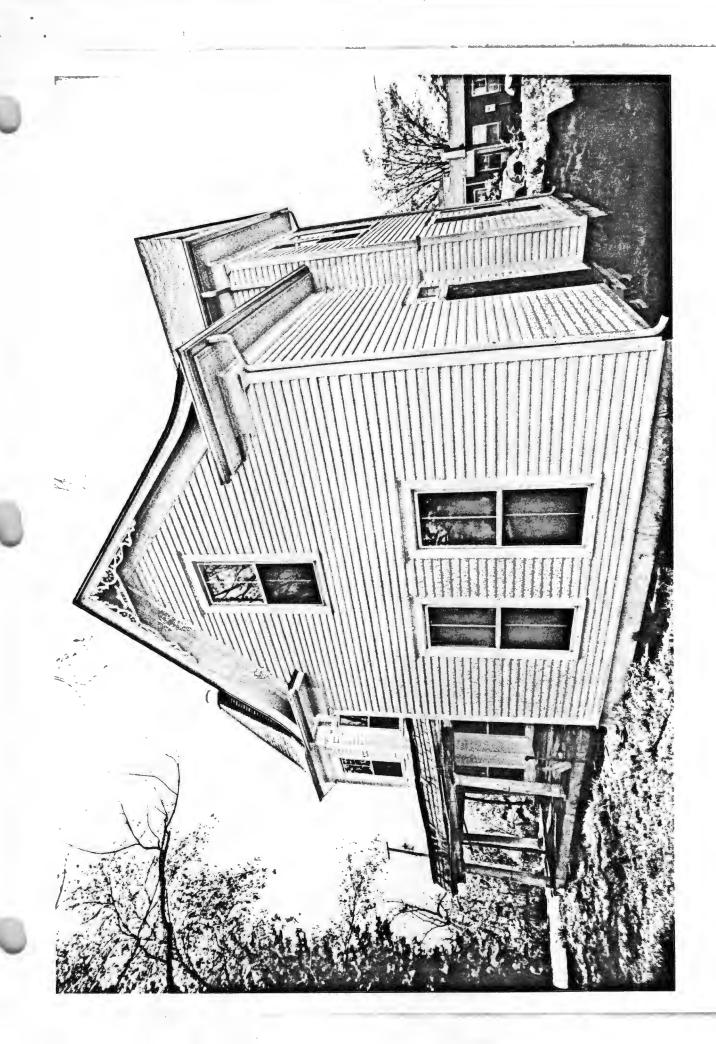

## National Register of Historic Places Continuation Sheet

| Section | number    | 7 | Page | 2 |
|---------|-----------|---|------|---|
|         | 110111001 |   | 5-   |   |

the single-story section also contains a single-leaf entrance placed next to the gable end, along with a small window placed near its center and a two-over-two wood sash window placed to the west. The western elevation is composed of the wall of the single-story section to the north, the central, projecting gable end and the side gable wall of the front gable to the south. The single-story wall is accessed via a single-leaf entry with transom placed just to the north of center and fenestrated with a single two-over-two wood sash window to the south. The projecting bay is identical to that seen on the southern elevation. The full pediment is ornamented with decorative, jigsawn wood at the verge and fenestrated with a single wood sash window. The beveled bay below is fenestrated with two-over-two wood sash windows throughout, and all of identical size. The flanking bays are also decorated with jigsawn and turned wood detail beneath the cornice.

Significant exterior details are limited to the decorative wood trim in both the gable ends and the beveled bays; such principal architectural features as the conical turret and three-sided bays; and the decorative wood trim and crown moldings on the windows.