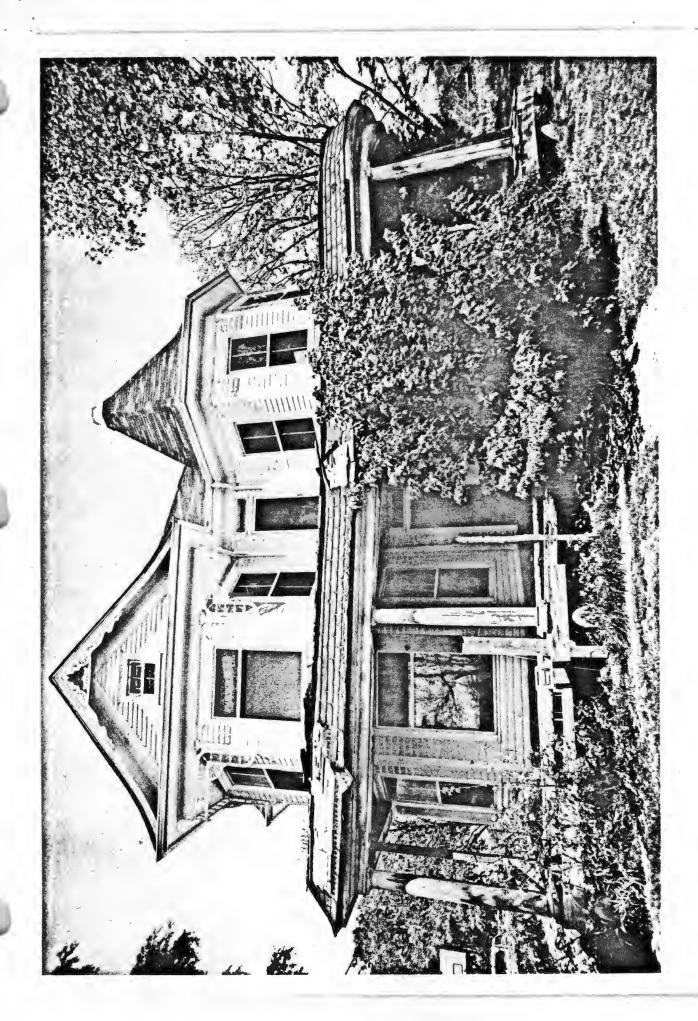

## National Register of Historic Places Continuation Sheet

| Section | number    | 7 | Page | 2 |
|---------|-----------|---|------|---|
|         | 110111001 |   | 5-   |   |

the single-story section also contains a single-leaf entrance placed next to the gable end, along with a small window placed near its center and a two-over-two wood sash window placed to the west. The western elevation is composed of the wall of the single-story section to the north, the central, projecting gable end and the side gable wall of the front gable to the south. The single-story wall is accessed via a single-leaf entry with transom placed just to the north of center and fenestrated with a single two-over-two wood sash window to the south. The projecting bay is identical to that seen on the southern elevation. The full pediment is ornamented with decorative, jigsawn wood at the verge and fenestrated with a single wood sash window. The beveled bay below is fenestrated with two-over-two wood sash windows throughout, and all of identical size. The flanking bays are also decorated with jigsawn and turned wood detail beneath the cornice.

Significant exterior details are limited to the decorative wood trim in both the gable ends and the beveled bays; such principal architectural features as the conical turret and three-sided bays; and the decorative wood trim and crown moldings on the windows.