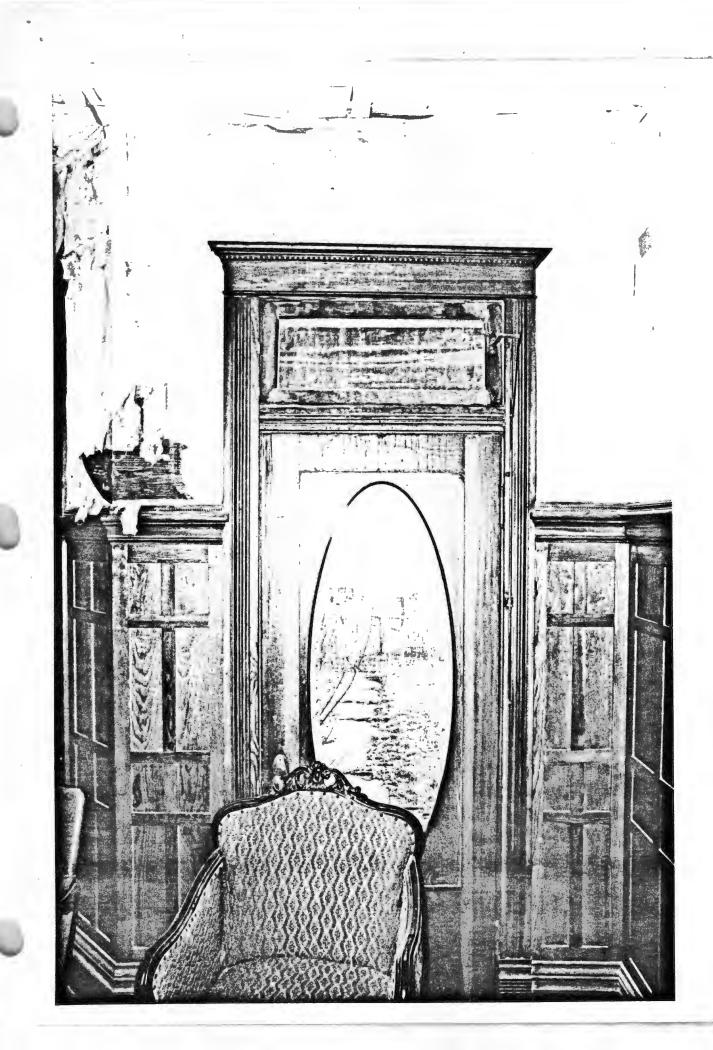

The principal interior spaces are actually more elaborate than the exterior. The entrance hall -entered via the southern door -- is trimmed out in a variety of wood panelling and detail. The
molding around the inside of the entrance door features a delicate dentil molding along the top,
and machine-molded trim to either side. The simply-panelled wood dado is capped with a more
elaborate, dentilled cornice and wraps around all the walls of the entrance hall. To the east, the
turret contains the handsome, stained oak staircase with its turned balustrade and elaborate
spindlework adorning the boxed beam that supports the ceiling above. Other features of note are
the built-in cabinets and drawers in several rooms, the french doors that separate several of the
first story rooms, and the windows, all of which are trimmed in the same oak trim.