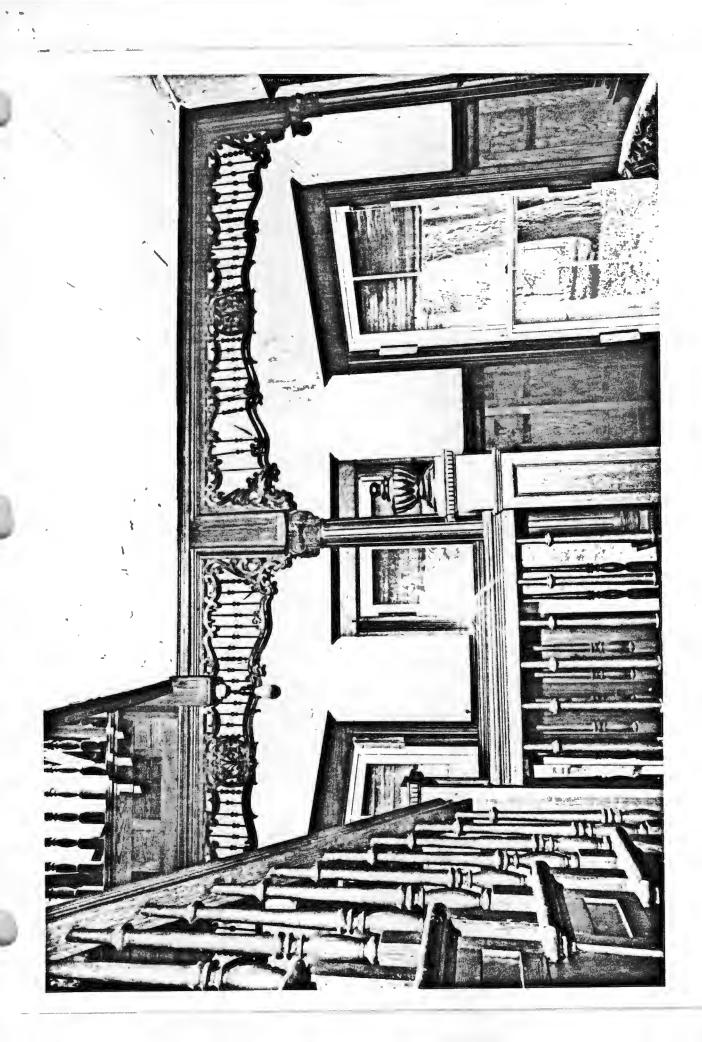

Significant exterior details are limited to the decorative wood trim in both the gable ends and the beveled bays; such principal architectural features as the conical turret and three-sided bays; and the decorative wood trim and crown moldings on the windows.

The principal interior spaces are actually more elaborate than the exterior. The entrance hall -entered via the southern door -- is trimmed out in a variety of wood panelling and detail. The
molding around the inside of the entrance door features a delicate dentil molding along the top,
and machine-molded trim to either side. The simply-panelled wood dado is capped with a more
elaborate, dentilled cornice and wraps around all the walls of the entrance hall. To the east, the
turret contains the handsome, stained oak staircase with its turned balustrade and elaborate
spindlework adorning the boxed beam that supports the ceiling above. Other features of note are
the built-in cabinets and drawers in several rooms, the french doors that separate several of the
first story rooms, and the windows, all of which are trimmed in the same oak trim.