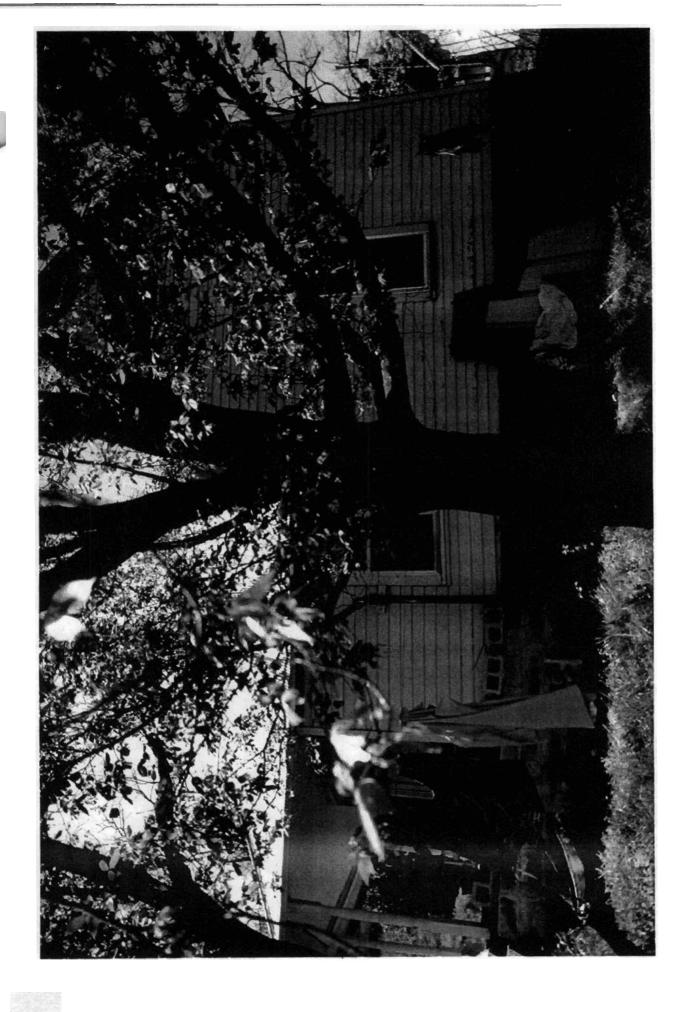

#### Description

The Sanders-Hollabaugh House is a single-story, wood frame interpretation of the traditional house type known as the "prow" house. The typical "T"-shaped floor plan is augmented by the shed roofed porch that wraps around the southern end of the "T", and which in this case is echoed by the three-sided wall bay beneath. The projecting gables to the eastern and western sides are fenestrated with a single central window on each, and the northern elevation is punctuated with two single-leaf doors symmetrically-placed between two one-over-one windows. There are no chimneys. The metal roof and weatherboarded walls are supported by a continuous stone foundation.

The only detail of note are the turned wood posts that support the porch roof and the diagonal weatherboarding set into the gable peak above the porch roof.

Also included in the nomination is a small, single-story, gable roof, board-and-batten building that covers the well.