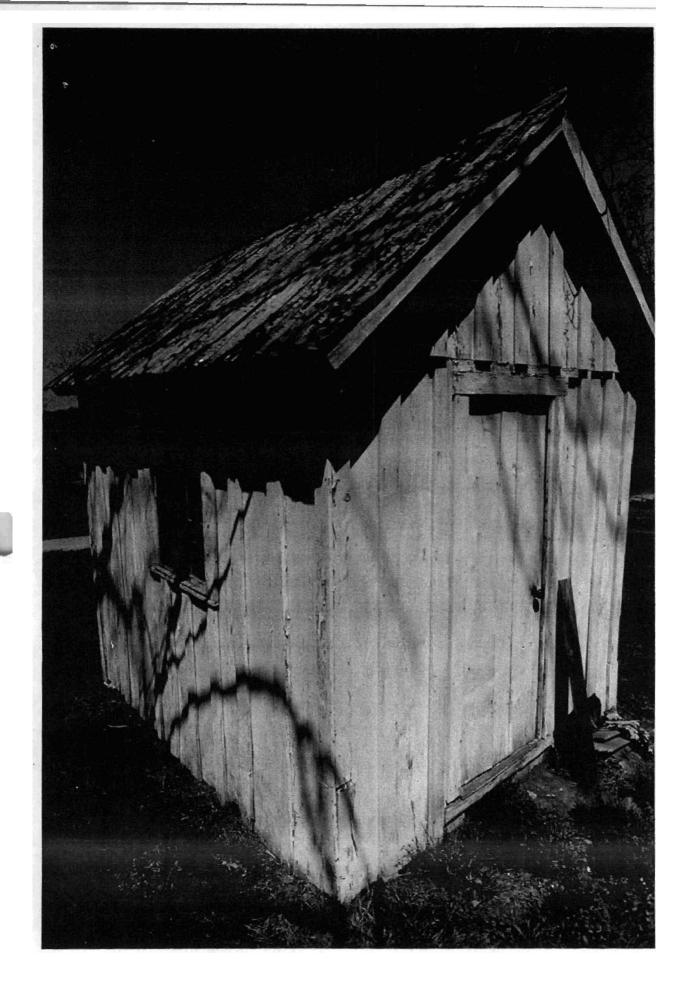

The only detail of note are the turned wood posts that support the porch roof and the diagonal weatherboarding set into the gable peak above the porch roof.

Also included in the nomination is a small, single-story, gable roof, board-and-batten building that covers the well.