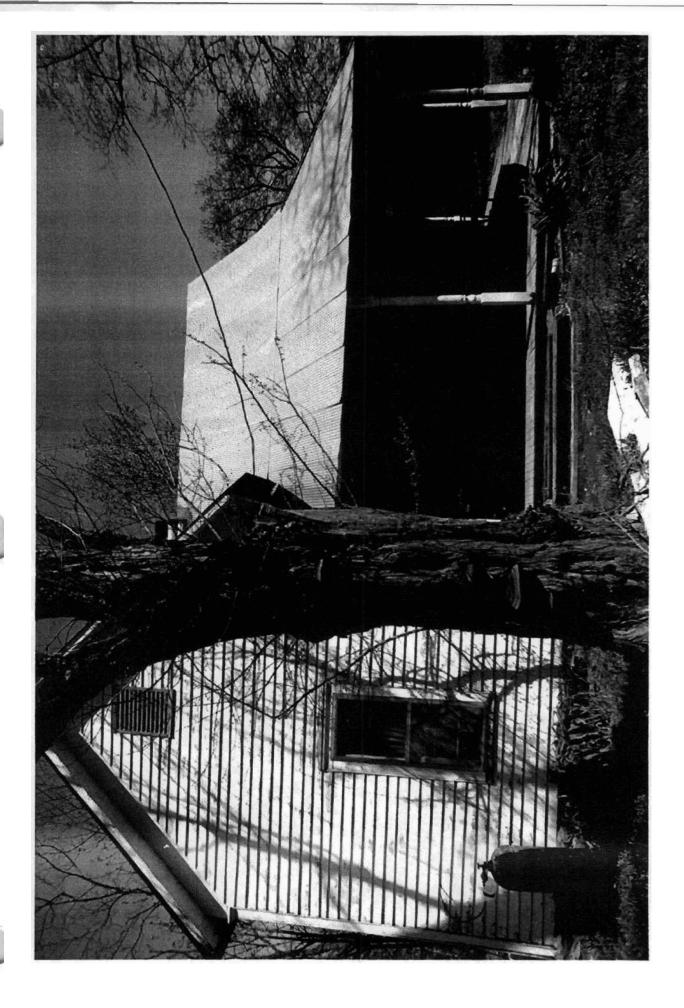

#### Description

The Sanders-Hollabaugh House is a single-story, wood frame interpretation of the traditional house type known as the "prow" house. The typical "T"-shaped floor plan is augmented by the shed roofed porch that wraps around the southern end of the "T", and which in this case is echoed by the three-sided wall bay beneath. The projecting gables to the eastern and western sides are fenestrated with a single central window on each, and the northern elevation is punctuated with two single-leaf doors symmetrically-placed between two one-over-one windows. There are no chimneys. The metal roof and weatherboarded walls are supported by a continuous stone foundation.

The only detail of note are the turned wood posts that support the porch roof and the diagonal weatherboarding set into the gable peak above the porch roof.

Also included in the nomination is a small, single-story, gable roof, board-and-batten building that covers the well.