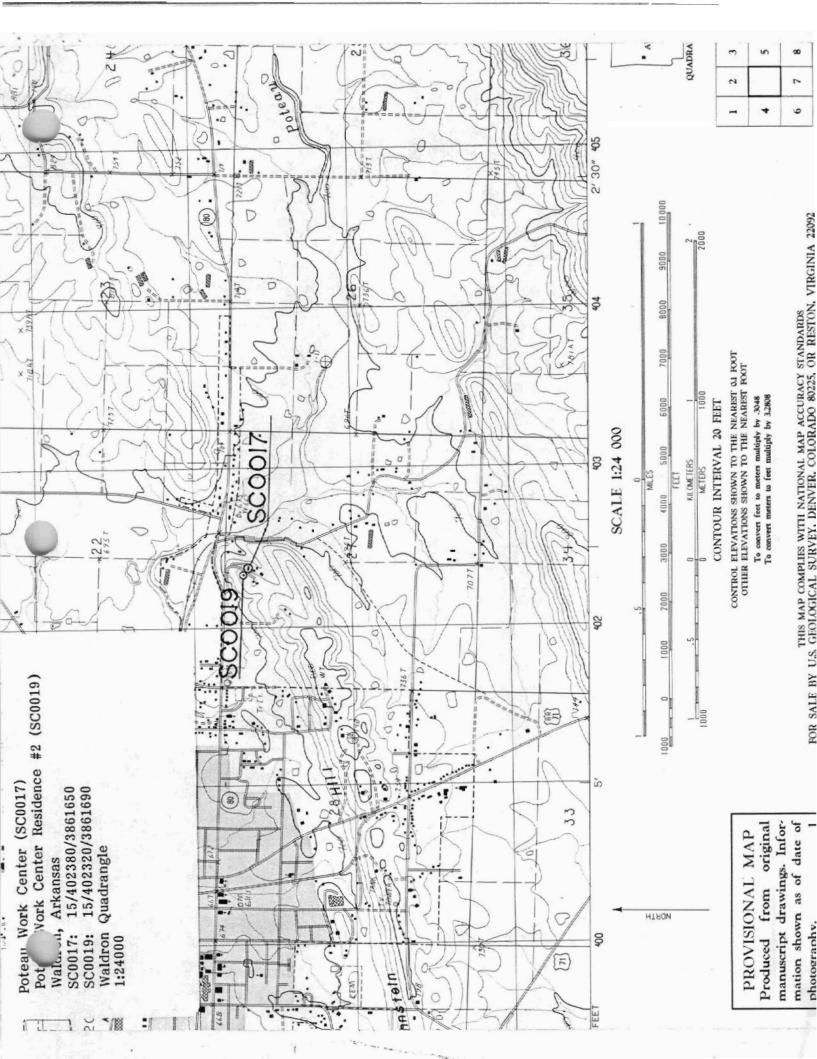

| 9. Major Bibliographical References                                                                                                                                                                                                                                                                                                                                                                                                                                                                                                                                                                                                                                                                        |
|------------------------------------------------------------------------------------------------------------------------------------------------------------------------------------------------------------------------------------------------------------------------------------------------------------------------------------------------------------------------------------------------------------------------------------------------------------------------------------------------------------------------------------------------------------------------------------------------------------------------------------------------------------------------------------------------------------|
| See "Facilities Constructed by the Civilian Conservation Corps in Arkansas, 1933-1942," Section H.                                                                                                                                                                                                                                                                                                                                                                                                                                                                                                                                                                                                         |
| See continuation sheet.                                                                                                                                                                                                                                                                                                                                                                                                                                                                                                                                                                                                                                                                                    |
| Previous documentation on file (NPS):                                                                                                                                                                                                                                                                                                                                                                                                                                                                                                                                                                                                                                                                      |
| _ preliminary determination of individual listing (36 CFR 67) has been requested previously listed in the National Register _ previously determined eligible by the National Register _ designated a National Historic Landmark _ recorded by Historic American Buildings Survey # recorded by Historic American Engineering Record #                                                                                                                                                                                                                                                                                                                                                                      |
| Primary Location of Additional Data:                                                                                                                                                                                                                                                                                                                                                                                                                                                                                                                                                                                                                                                                       |
| State historic preservation office Other state agency Federal agency Local government University Other Specify Repository:                                                                                                                                                                                                                                                                                                                                                                                                                                                                                                                                                                                 |
| 10. Geographical Data                                                                                                                                                                                                                                                                                                                                                                                                                                                                                                                                                                                                                                                                                      |
| Acreage of Property: <u>Less than one</u>                                                                                                                                                                                                                                                                                                                                                                                                                                                                                                                                                                                                                                                                  |
| UTM References: Zone Easting Northing Zone Easting Northing                                                                                                                                                                                                                                                                                                                                                                                                                                                                                                                                                                                                                                                |
| A 15 402320 3861690 B                                                                                                                                                                                                                                                                                                                                                                                                                                                                                                                                                                                                                                                                                      |
|                                                                                                                                                                                                                                                                                                                                                                                                                                                                                                                                                                                                                                                                                                            |
| Verbal Boundary Description: See continuation sheet.  Beginning at point on the western edge of the associated access road located approximately 750 feet south of its intersection with State Highway 80 proceed westerly on a line running parallel with the building's northern elevation for a distance of 125 feet; thence proceed southerly on a line running parallel with the building's western elevation for a distance of 62.5 feet; thence proceed easterly on a line running parallel with the building's southern elevation for a distance of 125 feet; thence proceed northerly along the western edge of the associated access road for a distance of 62.5 feet to the point of beginning. |