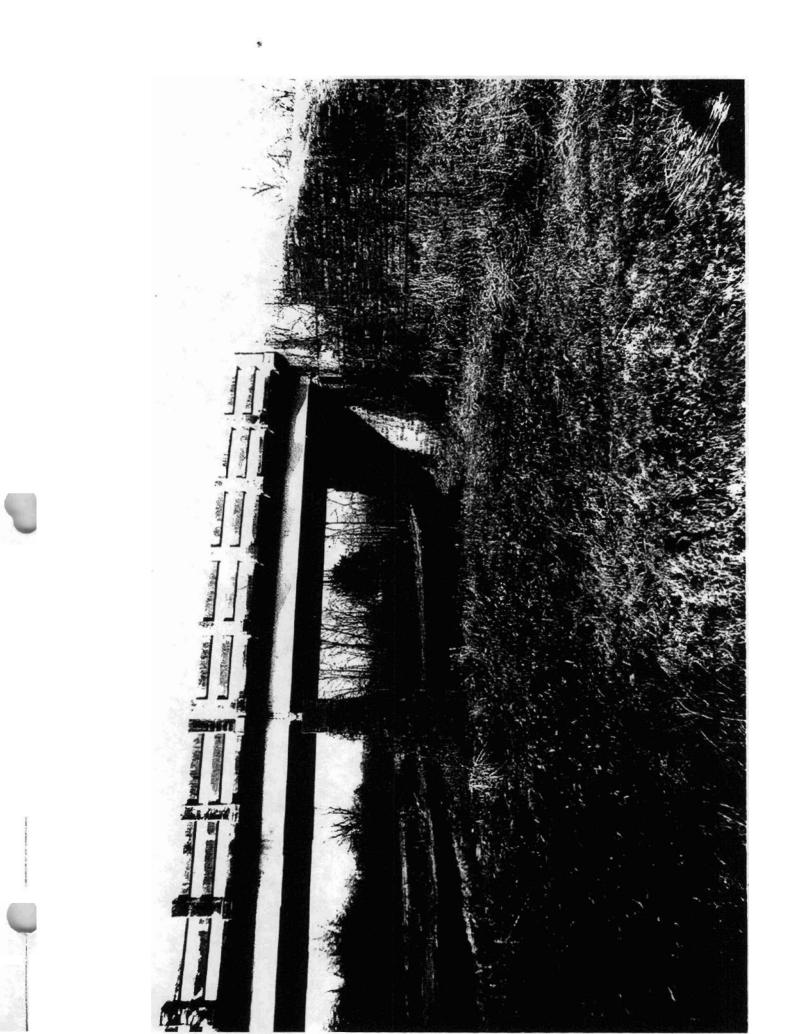

#### Description

Located on State Highway 45 and spanning its intersection with Hackett Creek, the Hackett Creek Bridge is of the open masonry substructure design. A total of three spans in length, its longest span measures 36 feet. The total length is 98 feet, its curb-to-curb width is 26 feet, and its total width is 30 feet. Its two abutments and two piers are of stone and concrete construction and the deck is asphalt over concrete. A simple reinforced concrete balustrade runs down both sides of the deck.

#### Significance

Constructed in 1941, the Hackett Creek Bridge is associated with the World War II Era historic context and is of the open masonry substructure type. Though the identity of its original designer does not survive, it was constructed in conjunction with the Arkansas State Highway Commission and thus may well have been designed by one of that state agency's engineers. Given its relatively intact condition it retains sufficient integrity to remain associated with its historic period; it is thus locally eligible under Criterion C.