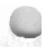

#### Description

Located on State Highway 45 and spanning its intersection with Hackett Creek, the Hackett Creek Bridge is of the open masonry substructure design. A total of three spans in length, its longest span measures 36 feet. The total length is 98 feet, its curb-to-curb width is 26 feet, and its total width is 30 feet. Its two abutments and two piers are of stone and concrete construction and the deck is asphalt over concrete. A simple reinforced concrete balustrade runs down both sides of the deck.

#### Significance

Constructed in 1941, the Hackett Creek Bridge is associated with the World War II Era historic context and is of the open masonry substructure type. Though the identity of its original designer does not survive, it was constructed in conjunction with the Arkansas State Highway Commission and thus may well have been designed by one of that state agency's engineers. Given its relatively intact condition it retains sufficient integrity to remain associated with its historic period; it is thus locally eligible under Criterion C.