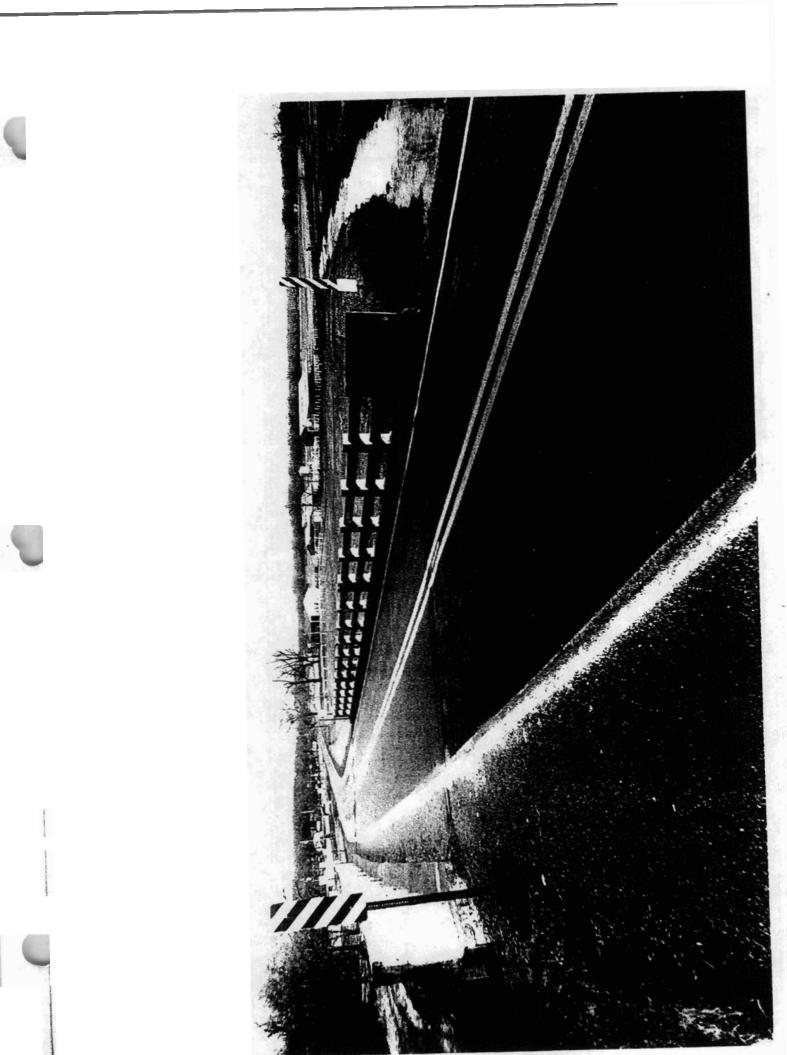

#### Description

Located on State Highway 45 and spanning its intersection with Hackett Creek, the Hackett Creek Bridge is of the open masonry substructure design. A total of three spans in length, its longest span measures 36 feet. The total length is 98 feet, its curb-to-curb width is 26 feet, and its total width is 30 feet. Its two abutments and two piers are of stone and concrete construction and the deck is asphalt over concrete. A simple reinforced concrete balustrade runs down both sides of the deck.

#### Significance

Constructed in 1941, the Hackett Creek Bridge is associated with the World War II Era historic context and is of the open masonry substructure type. Though the identity of its original designer does not survive, it was constructed in conjunction with the Arkansas State Highway Commission and thus may well have been designed by one of that state agency's engineers. Given its relatively intact condition it retains sufficient integrity to remain associated with its historic period; it is thus locally eligible under Criterion C.