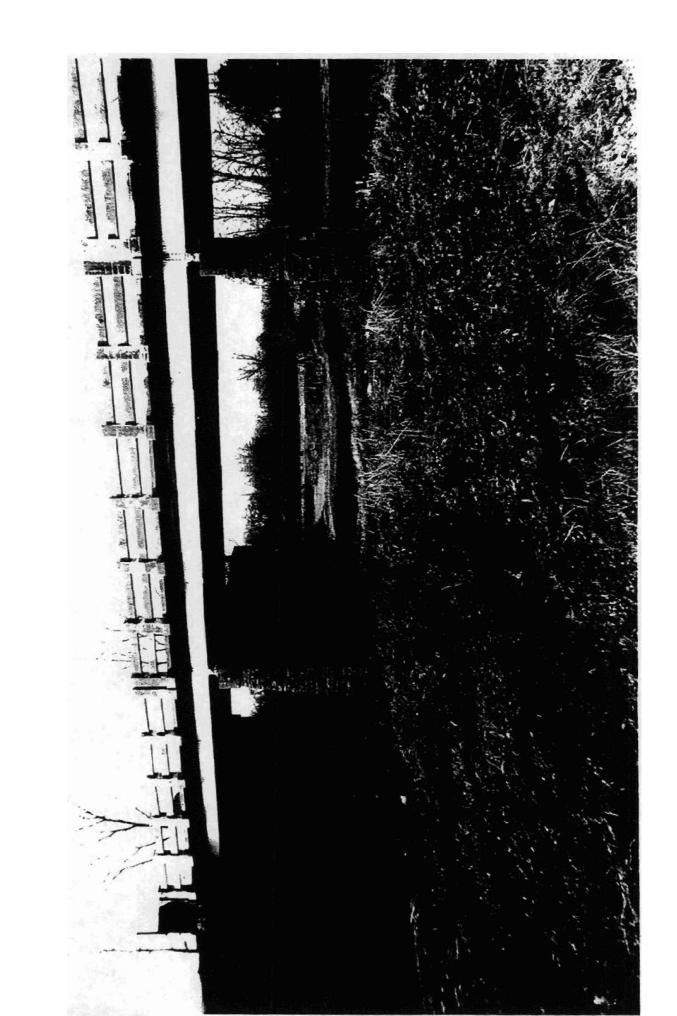

#### Description

Located on State Highway 45 and spanning its intersection with Hackett Creek, the Hackett Creek Bridge is of the open masonry substructure design. A total of three spans in length, its longest span measures 36 feet. The total length is 98 feet, its curb-to-curb width is 26 feet, and its total width is 30 feet. Its two abutments and two piers are of stone and concrete construction and the deck is asphalt over concrete. A simple reinforced concrete balustrade runs down both sides of the deck.

#### Significance

Constructed in 1941, the Hackett Creek Bridge is associated with the World War II Era historic context and is of the open masonry substructure type. Though the identity of its original designer does not survive, it was constructed in conjunction with the Arkansas State Highway Commission and thus may well have been designed by one of that state agency's engineers. Given its relatively intact condition it retains sufficient integrity to remain associated with its historic period; it is thus locally eligible under Criterion C.