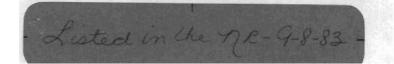

#### SUMMARY

Representative of the changing architectural tastes at the turn-of-the-century, the Keesee-Sparks House has features of both the Queen Anne and Classical Revival Styles. Built in 1901 for Thomas Woodfin Keesee, this residence has an asymmetrical plan with classical details, symbolizing the architectural transition that occurred early in the twentieth century.

#### ELABORATION

Less ornamented and exuberant than most Queen Anne houses, the Keesee-Sparks House is a residence of transitional design, combining a Queen Anne plan with restrained classical detailing. Reflecting the resurgent popularity of classical forms and details, this two-and-a-half story residence, built in 1901, possesses such details as Ionic columns, appliques of garland swags and a Palladian window. The irregular plan of the weatherboard-sided house consists of a rectangular block with a hipped roof, three multi-sided bays with projecting gable ends and an octagonal corner tower, all of which are united by a simply detailed cornice. The house has four brick shimneys, only one of which has decorative corbeling. Each elevation has a gabled bay projection with a gable end covered with imbricated shingles. Elongated console brackets support the extending cornice beneath the gable end. With the exception of four fixed windows, all others are double-hung, the majority having one-over-one configurations. The front elevation (north) and east elevation are dominated by an L-shaped wrap-around porch with a dentilled cornice and sloped roof supported by Ionic columns. A rounded bay forms the northeast porch corner and extends to form a flat-roofed tower, the top of which is detailed with appliques of garland swags. One of the most striking features of the front elevation is a leaded glass Palladian window, to the right of the entrance, that is composed of an arched double-hung center window flanked by rectangular fixed windows. All three have a simply detailed surround and are separated by pilasters with stylized Ionic capitals. The glass for this and the leaded stairway window on the east elevation was imported from Italy especially for this house. The entrance is very simply detailed with a plain surround. A bay window on the second floor of the front is positioned above the Palladian window. An arched attic window in the gable end is sixteenover-one double-hung with a keystoned architrave\_moulding. A small fixed window with diamond panes and archedsurround is located on the second floor above the front door. The hipped roof is pierced by a dormer with a pronounced cornice and segmental pediment. Both east and west side elevations have a three-sided bay projection with arched attic windows in the gable ends, as well as side entrances. The front porch extends across approximately two-thirds of the east elevation. A fixed window on the first floor and a fixed diamond-shaped window with diamond panes on the second floor are the only two fixed windows on this elevation.