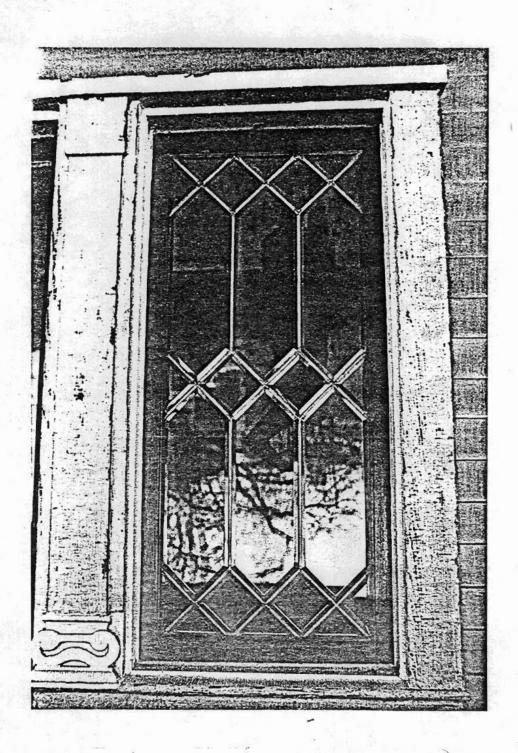

#### ELABORATION

Less ornamented and exuberant than most Queen Anne houses, the Keesee-Sparks House is a residence of transitional design, combining a Queen Anne plan with restrained classical detailing. Reflecting the resurgent popularity of classical forms and details, this two-and-a-half story residence, built in 1901, possesses such details as Ionic columns, appliques of garland swags and a Palladian window. The irregular plan of the weatherboard-sided house consists of a rectangular block with a hipped roof, three multi-sided bays with projecting gable ends and an octagonal corner tower, all of which are united by a simply detailed cornice. The house has four brick shimneys, only one of which has decorative corbeling. Each elevation has a gabled bay projection with a gable end covered with imbricated shingles. Elongated console brackets support the extending cornice beneath the gable end. With the exception of four fixed windows, all others are double-hung, the majority having one-over-one configurations. The front elevation (north) and east elevation are dominated by an L-shaped wrap-around porch with a dentilled cornice and sloped roof supported by Ionic columns. A rounded bay forms the northeast porch corner and extends to form a flat-roofed tower, the top of which is detailed with appliques of garland swags. One of the most striking features of the front elevation is a leaded glass Palladian window, to the right of the entrance, that is composed of an arched double-hung center window flanked by rectangular fixed windows. All three have a simply detailed surround and are separated by pilasters with stylized Ionic capitals. The glass for this and the leaded stairway window on the east elevation was imported from Italy especially for this house. The entrance is very simply detailed with a plain surround. A bay window on the second floor of the front is positioned above the Palladian window. An arched attic window in the gable end is sixteenover-one double-hung with a keystoned architrave\_moulding. A small fixed window with diamond panes and archedsurround is located on the second floor above the front door. The hipped roof is pierced by a dormer with a pronounced cornice and segmental pediment. Both east and west side elevations have a three-sided bay projection with arched attic windows in the gable ends, as well as side entrances. The front porch extends across approximately two-thirds of the east elevation. A fixed window on the first floor and a fixed diamond-shaped window with diamond panes on the second floor are the only two fixed windows on this elevation.