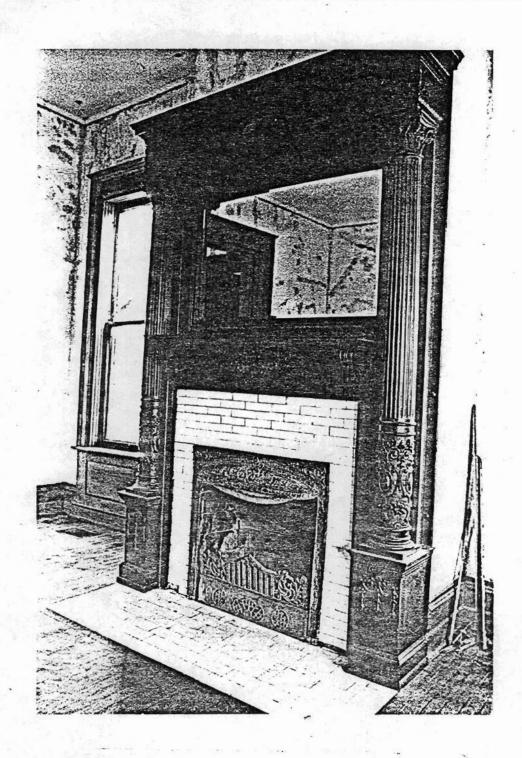

The interior features fine quarter-sawn oak and mahogany woodwork and beautifully carved mantels and wainscoting. Pocket doors separate the rooms of the first floor. Fireplaces are classically detailed. Each has a tile face and two are topped with mirrored mantelpieces. A large entrance hall has paneled oak wainscoting, a window seat built into the bay window and a fireplace flanked by fluted columns with Corinthian capitals that support a cornice, beneath which a panel is detailed with foliated scroll applique. Located at the east end of the entrance hall is the open paneled stairway, the most outstanding feature of the house. The stairs rise to a landing, turn and curve to a second landing, at which point the balustrade curves gracefully outward. From the second landing, a short flight of stairs leads to the second floor. The stairs have a paneled face string and wall below, with a railing of turned balusters. Square newel posts are embellished with egg and dart detailing and dentilled cornice trim, ribboned laurels and garland appliques and fluted urn newel caps. The parlor, which is highlighted by the Palladian window, is located to the right of the entrance. This room has solid mahogany woodwork, and mantel, with pocket doors leading to the dining room. Paneled oak wainscoting and a fine mantel of quarter-sawn oak detail the dining room which is dominated by four large double-hung windows that form a bay. The original fireplaces remain in two of the four bedrooms upstairs, all of which still have their original ceiling fans. An upstairs bathroom has pressed tin wainscoting and its original fixtures.