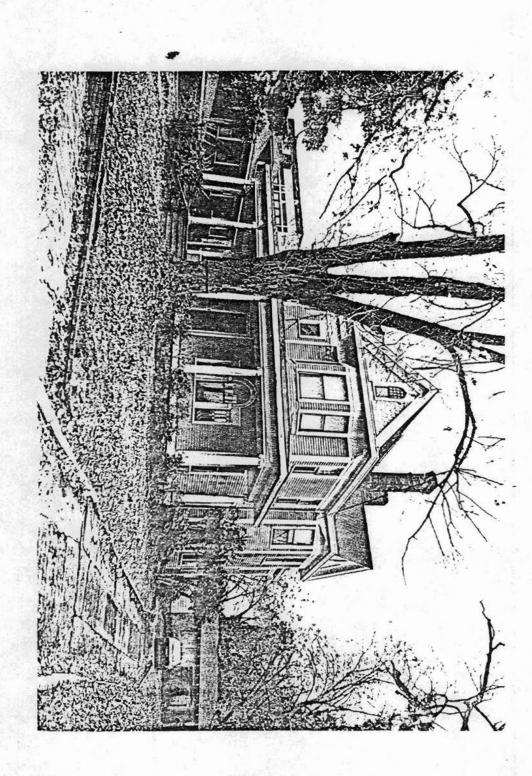

The interior features fine quarter-sawn oak and mahogany woodwork and beautifully carved mantels and wainscoting. Pocket doors separate the rooms of the first floor. Fireplaces are classically detailed. Each has a tile face and two are topped with mirrored mantelpieces. A large entrance hall has paneled oak wainscoting, a window seat built into the bay window and a fireplace flanked by fluted columns with Corinthian capitals that support a cornice, beneath which a panel is detailed with foliated scroll applique. Located at the east end of the entrance hall is the open paneled stairway, the most outstanding feature of the house. The stairs rise to a landing, turn and curve to a second landing, at which point the balustrade curves gracefully outward. From the second landing, a short flight of stairs leads to the second floor. The stairs have a paneled face string and wall below, with a railing of turned balusters. Square newel posts are embellished with egg and dart detailing and dentilled cornice trim, ribboned laurels and garland appliques and fluted urn newel caps. The parlor, which is highlighted by the Palladian window, is located to the right of the entrance. This room has solid mahogany woodwork, and mantel, with pocket doors leading to the dining room. Paneled oak wainscoting and a fine mantel of quarter-sawn oak detail the dining room which is dominated by four large double-hung windows that form a bay. The original fireplaces remain in two of the four bedrooms upstairs, all of which still have their original ceiling fans. An upstairs bathroom has pressed tin wainscoting and its original fixtures.