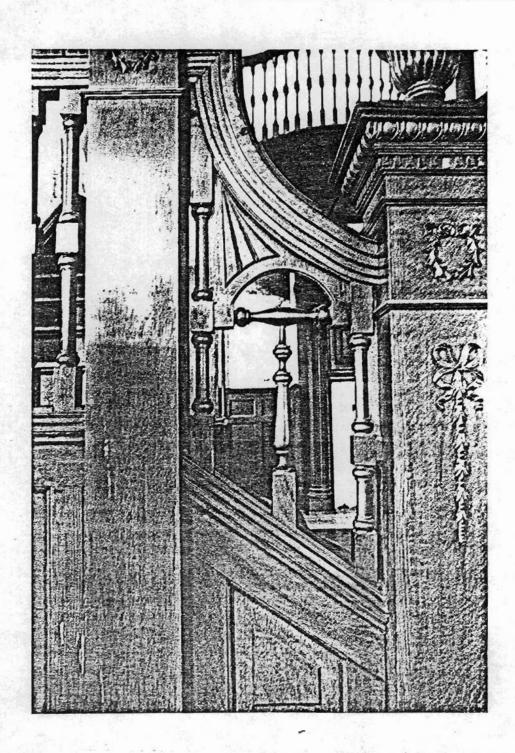

The interior features fine quarter-sawn oak and mahogany woodwork and beautifully carved mantels and wainscoting. Pocket doors separate the rooms of the first floor. Fireplaces are classically detailed. Each has a tile face and two are topped with mirrored mantelpieces. A large entrance hall has paneled oak wainscoting, a window seat built into the bay window and a fireplace flanked by fluted columns with Corinthian capitals that support a cornice, beneath which a panel is detailed with foliated scroll applique. Located at the east end of the entrance hall is the open paneled stairway, the most outstanding feature of the house. The stairs rise to a landing, turn and curve to a second landing, at which point the balustrade curves gracefully outward. From the second landing, a short flight of stairs leads to the second floor. The stairs have a paneled face string and wall below, with a railing of turned balusters. Square newel posts are embellished with egg and dart detailing and dentilled cornice trim, ribboned laurels and garland appliques and fluted urn newel caps. The parlor, which is highlighted by the Palladian window, is located to the right of the entrance. This room has solid mahogany woodwork, and mantel, with pocket doors leading to the dining room. Paneled oak wainscoting and a fine mantel of quarter-sawn oak detail the dining room which is dominated by four large double-hung windows that form a bay. The original fireplaces remain in two of the four bedrooms upstairs, all of which still have their original ceiling fans. An upstairs bathroom has pressed tin wainscoting and its original fixtures.