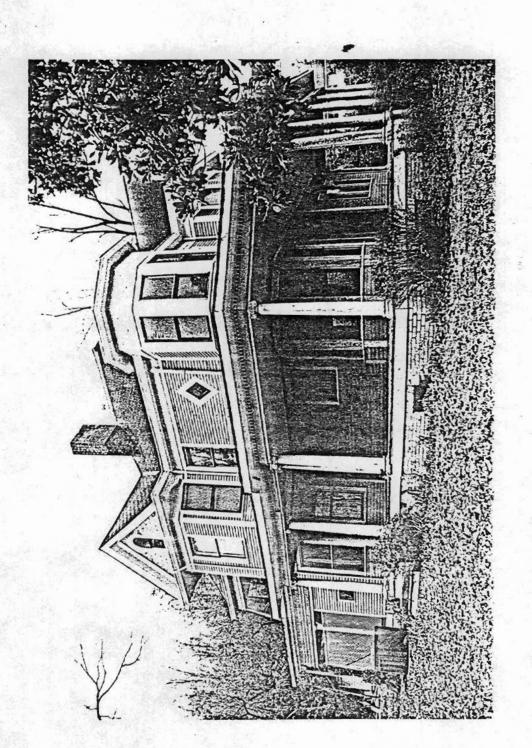

#### SUMMARY

Representative of the changing architectural tastes at the turn-of-the-century, the Keesee-Sparks House has features of both the Queen Anne and Classical Revival Styles. Built in 1901 for Thomas Woodfin Keesee, this residence has an asymmetrical plan with classical details, symbolizing the architectural transition that occurred early in the twentieth century.

#### ELABORATION

Less ornamented and exuberant than most Queen Anne houses, the Keesee-Sparks House is a residence of transitional design, combining a Queen Anne plan with restrained classical detailing. Reflecting the resurgent popularity of classical forms and details, this two-and-a-half story residence, built in 1901, possesses such details as Ionic columns, appliques of garland swags and a Palladian window. The irregular plan of the weatherboard-sided house consists of a rectangular block with a hipped roof, three multi-sided bays with projecting gable ends and an octagonal corner tower, all of which are united by a simply detailed cornice. The house has four brick shimneys, only one of which has decorative corbeling. Each elevation has a gabled bay projection with a gable end covered with imbricated shingles. Elongated console brackets support the extending cornice beneath the gable end. With the exception of four fixed windows, all others are double-hung, the majority having one-over-one configurations. The front elevation (north) and east elevation are dominated by an L-shaped wrap-around porch with a dentilled cornice and sloped roof supported by Ionic columns. A rounded bay forms the northeast porch corner and extends to form a flat-roofed tower, the top of which is detailed with appliques of garland swags. One of the most striking features of the front elevation is a leaded glass Palladian window, to the right of the entrance, that is composed of an arched double-hung center window flanked by rectangular fixed windows. All three have a simply detailed surround and are separated by pilasters with stylized Ionic capitals. The glass for this and the leaded stairway window on the east elevation was imported from Italy especially for this house. The entrance is very simply detailed with a plain surround. A bay window on the second floor of the front is positioned above the Palladian window. An arched attic window in the gable end is sixteenover-one double-hung with a keystoned architrave\_moulding. A small fixed window with diamond panes and archedsurround is located on the second floor above the front door. The hipped roof is pierced by a dormer with a pronounced cornice and segmental pediment. Both east and west side elevations have a three-sided bay projection with arched attic windows in the gable ends, as well as side entrances. The front porch extends across approximately two-thirds of the east elevation. A fixed window on the first floor and a fixed diamond-shaped window with diamond panes on the second floor are the only two fixed windows on this elevation.