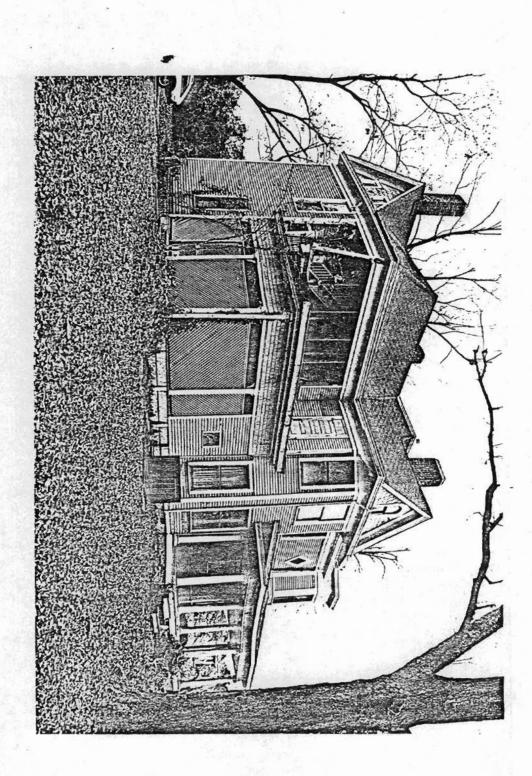

#### SUMMARY

Representative of the changing architectural tastes at the turn-of-the-century, the Keesee-Sparks House has features of both the Queen Anne and Classical Revival Styles. Built in 1901 for Thomas Woodfin Keesee, this residence has an asymmetrical plan with classical details, symbolizing the architectural transition that occurred early in the twentieth century.

#### ELABORATION

Less ornamented and exuberant than most Queen Anne houses, the Keesee-Sparks House is a residence of transitional design, combining a Queen Anne plan with restrained classical detailing. Reflecting the resurgent popularity of classical forms and details, this two-and-a-half story residence, built in 1901, possesses such details as Ionic columns, appliques of garland swags and a Palladian window. The irregular plan of the weatherboard-sided house consists of a rectangular block with a hipped roof, three multi-sided bays with projecting gable ends and an octagonal corner tower, all of which are united by a simply detailed cornice. The house has four brick shimneys, only one of which has decorative corbeling. Each elevation has a gabled bay projection with a gable end covered with imbricated shingles. Elongated console brackets support the extending cornice beneath the gable end. With the exception of four fixed windows, all others are double-hung, the majority having one-over-one configurations. The front elevation (north) and east elevation are dominated by an L-shaped wrap-around porch with a dentilled cornice and sloped roof supported by Ionic columns. A rounded bay forms the northeast porch corner and extends to form a flat-roofed tower, the top of which is detailed with appliques of garland swags. One of the most striking features of the front elevation is a leaded glass Palladian window, to the right of the entrance, that is composed of an arched double-hung center window flanked by rectangular fixed windows. All three have a simply detailed surround and are separated by pilasters with stylized Ionic capitals. The glass for this and the leaded stairway window on the east elevation was imported from Italy especially for this house. The entrance is very simply detailed with a plain surround. A bay window on the second floor of the front is positioned above the Palladian window. An arched attic window in the gable end is sixteenover-one double-hung with a keystoned architrave\_moulding. A small fixed window with diamond panes and archedsurround is located on the second floor above the front door. The hipped roof is pierced by a dormer with a pronounced cornice and segmental pediment. Both east and west side elevations have a three-sided bay projection with arched attic windows in the gable ends, as well as side entrances. The front porch extends across approximately two-thirds of the east elevation. A fixed window on the first floor and a fixed diamond-shaped window with diamond panes on the second floor are the only two fixed windows on this elevation.