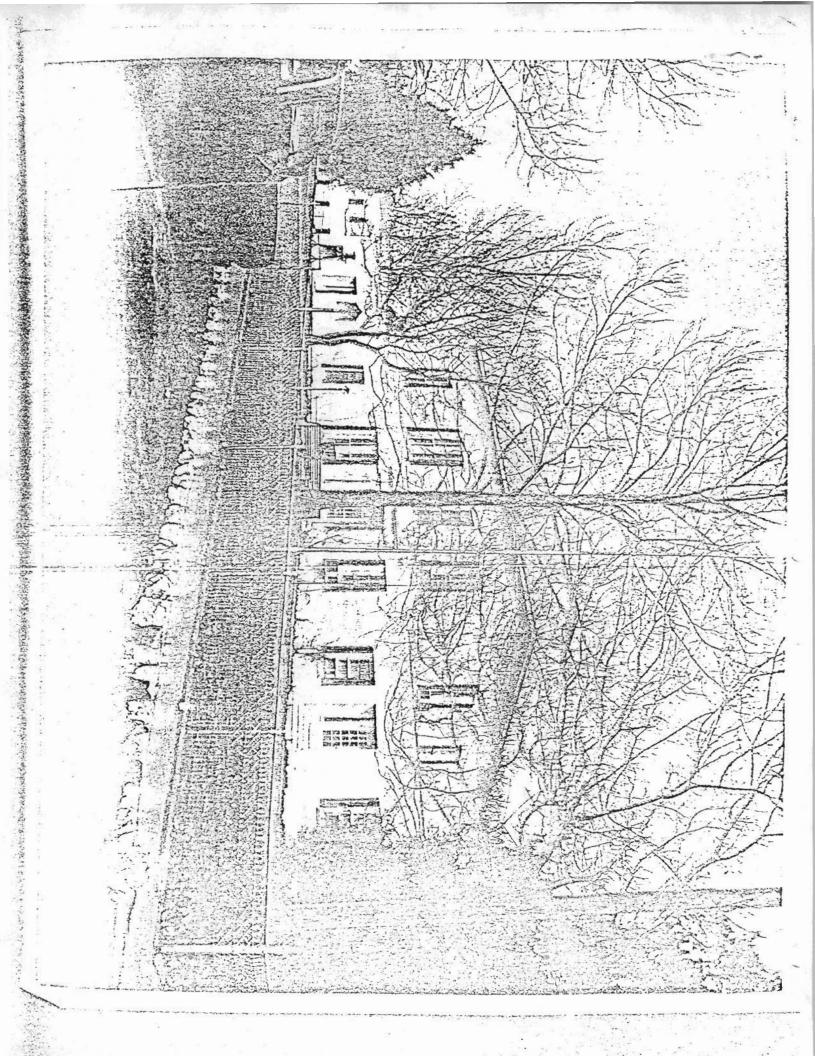

DESCRIBE THE PRESENT AND ORIGINAL (IF KNOWN) PHYSICAL APPEARANCE

Constructed in 1888, the Perry County Courthouse is a two-storey brick building with one-storey wings projecting from the east and west elevations. The two wings, added about 1958, have flat roofs while the original structure has a truncated hip roof. In 1969 the original steel shingles on the hip roof were covered with composition shingles. the state and party and and the state

to dough

30 BL 01

ţ

and the second second second

i

117

According to the county judge, the courthouse is built of bricks hand-made from Perry County clay. The building retained its original red-brick color until it was completely covered with white paint in 1962. About the same time green wooden shutters were added to all of the windows.

The building is of a very simple style, with the truncated hip roof being the most striking architectural feature. The frieze around the two-storey section is very plain, as are the double-hung, four-light windows set in deep rectangular wood frames.

On both the north and south elevations the main entries are recessed in a small porch-like alcove. Surrounding the entries and projecting slightly from the flat wall surfaces are squared pilasters supporting the entablature. The upper portion of both entry doors is of rectangular glass set in a three-light by five-light pattern.

Though the north elevation is symmetrical with five bays, the south elevation - has four bays. Three of the south bays have single windows, but the second bay from the west has paired windows on both stories. No information has yet been uncovered on this particular feature of the structure.

Though located on the third courthouse site, the present structure rests on its own original site. The interior has been remodeled to accomodate modern office needs, but the core of the structure has not been basically altered. The building remains in fairly good condition and is still used to house the Perry County government.