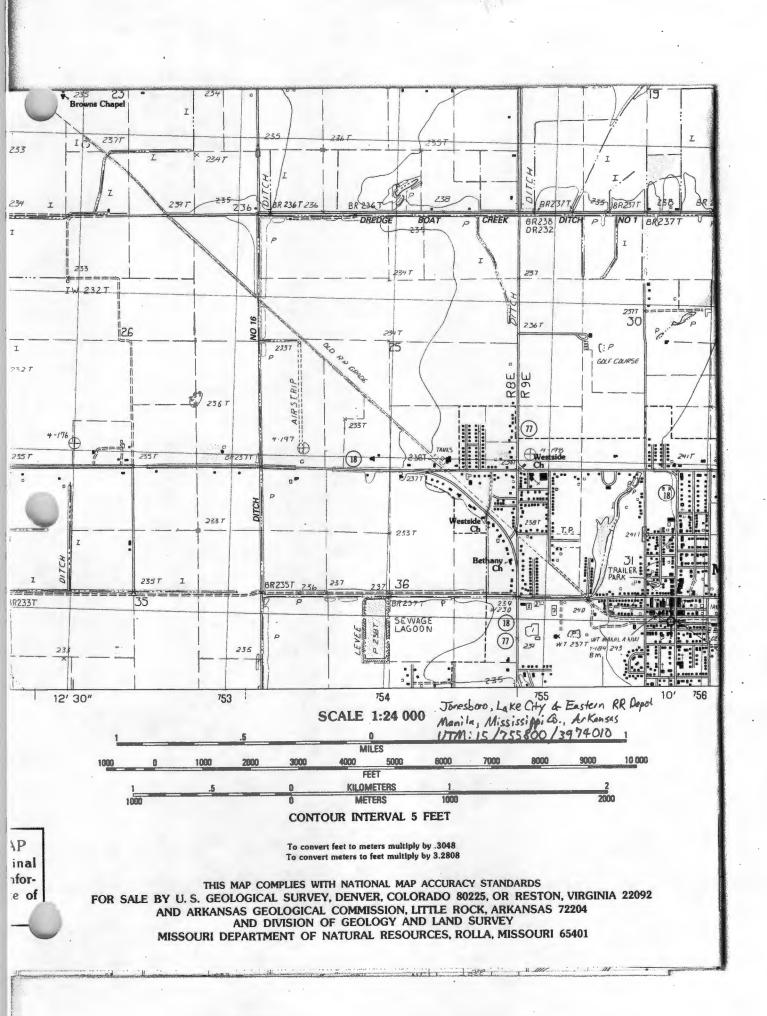

| 9. Major Bibliographical References                                                                                                                                                                                                                                                                                                                                                                                                                                                                           |
|---------------------------------------------------------------------------------------------------------------------------------------------------------------------------------------------------------------------------------------------------------------------------------------------------------------------------------------------------------------------------------------------------------------------------------------------------------------------------------------------------------------|
| See "Historic Railroad Depots of Arkansas, 1870 - 1940" multiple property documentation form, Sections E - H.                                                                                                                                                                                                                                                                                                                                                                                                 |
| Bennett, Joanne, and Phillips, Zora. "The Manila Depot," (local history of depot submitted to AHPP for determination of eligibility).                                                                                                                                                                                                                                                                                                                                                                         |
| Previous documentation on file (NPS):                                                                                                                                                                                                                                                                                                                                                                                                                                                                         |
| <ul> <li>preliminary determination of individual listing (36 CFR 67) has been requested.</li> <li>previously listed in the National Register</li> <li>previously determined eligible by the National Register</li> <li>designated a National Historic Landmark</li> <li>recorded by Historic American Buildings Survey #</li> <li>Primary Location of Additional Data:</li> <li>X State historic preservation office</li> <li>Other state agency</li> <li>Federal agency</li> <li>Local government</li> </ul> |
| University<br>Other Specify Repository:                                                                                                                                                                                                                                                                                                                                                                                                                                                                       |
| 10. Geographical Data                                                                                                                                                                                                                                                                                                                                                                                                                                                                                         |
| Acreage of Property: Less than one                                                                                                                                                                                                                                                                                                                                                                                                                                                                            |
| UTM References: Zone Easting Northing Zone Easting Northing                                                                                                                                                                                                                                                                                                                                                                                                                                                   |
| A <u>15</u> <u>755800</u> <u>3974010</u> B<br>C D D                                                                                                                                                                                                                                                                                                                                                                                                                                                           |
|                                                                                                                                                                                                                                                                                                                                                                                                                                                                                                               |

Mississippi Co., Arkansas County and State

Verbal Boundary Description:

A parcel of land lying, being and situated in the Northwest Quarter of the Southeast Quarter (NW 1/4 SE 1/4), Section 31, Township 15 North, Range 9 East, Mississippi County, Arkansas, at Manila, Arkansas, more particularly described as follows: Said strip or parcel of land being 100 feet in width, that is 50 feet on each side of the center line of abandoned main track as same was formerly located and constructed extending in a easterly line from the east line of Boston Avenue to the west line of Baltimore Avenue, said property being located between the south line of North Dewey Street and the north line of South Dewey Street, containing 60,000 square feet.