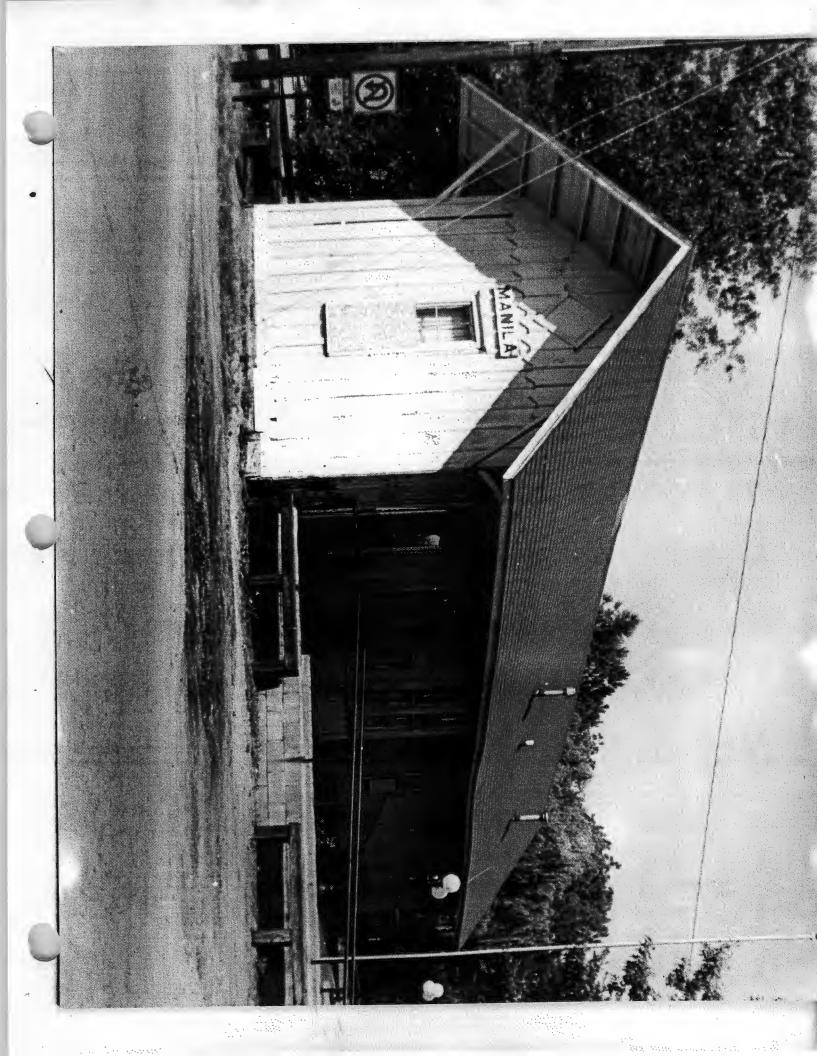

## Summary

The railroad depot in Manila was constructed circa 1910 by the Jonesboro, Lake City and Eastern Railroad Company. The white-painted, single-story frame structure rests upon an unknown foundation (probably piers) that is concealed by horizontal wood boards. An asphalt-shingled gable roof with wide projecting eaves covers the basically rectangular plan, which is broken by a three-sided telegrapher's bay. The board-and-batten walls are fenestrated by four-over-four, double hung, wood windows that were commonly used during that time period. The depot is now owned by the City of Manila, which acquired the structure from the St. Louis & San Francisco Railroad Company.

## Elaboration

The Jonesboro, Lake City and Eastern Railroad Depot in Manila was constructed in the Plain Traditional style circa 1910 by the railroad company, which had been organized to engage in the operation of a railroad. It was incorporated in 1901 and remained in operation until it was purchased by the St. Louis San Francisco Railway Company in 1929. The white, single-story, frame structure rests upon an unknown foundation (probably piers) that is concealed by norizontal wood boards. An asphalt-shingled, gable roof with wide projecting

The eastern elevation is lighted by one four-over-four, double-hung, wood window and a single-pane, diamond-shaped, skylight over the window in the center of the elevation. There is also a sign with "Manila" painted on the eastern elevation. The opposite end, or western elevation, is accessed via a single freight door positioned at the southern end of the elevation. There is wood loading platform outside the freight door.