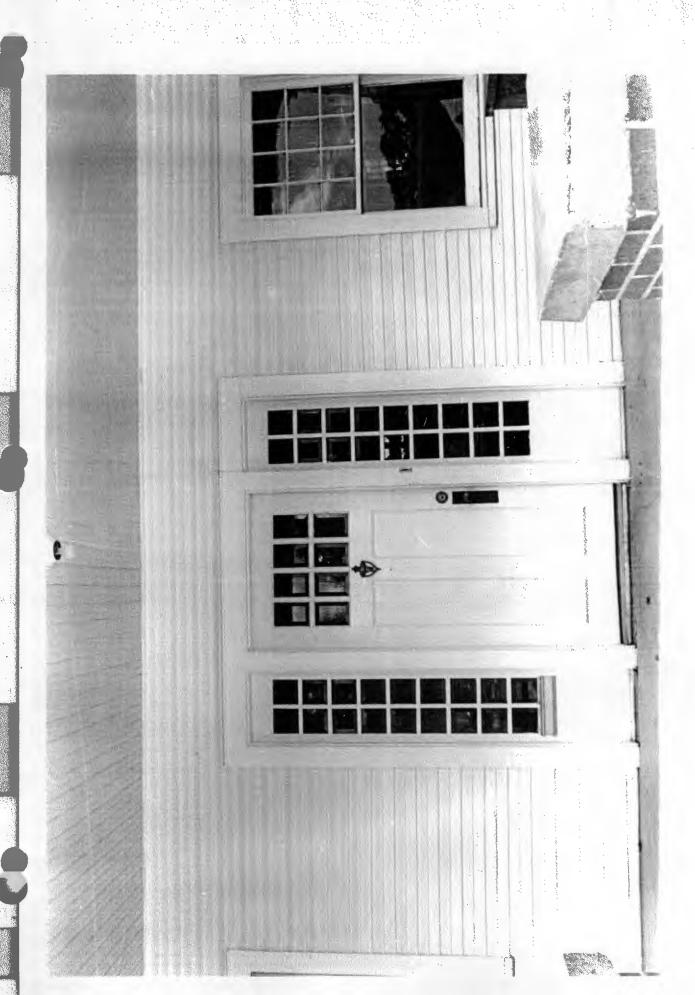

|   | 7. Description                                                                                                                                                                                                                                                                                                                                                                                                                                                                                                                                                                                                                                                                                                                                                                                                   |
|---|------------------------------------------------------------------------------------------------------------------------------------------------------------------------------------------------------------------------------------------------------------------------------------------------------------------------------------------------------------------------------------------------------------------------------------------------------------------------------------------------------------------------------------------------------------------------------------------------------------------------------------------------------------------------------------------------------------------------------------------------------------------------------------------------------------------|
| 6 | Architectural Classification:                                                                                                                                                                                                                                                                                                                                                                                                                                                                                                                                                                                                                                                                                                                                                                                    |
|   | Craftsman                                                                                                                                                                                                                                                                                                                                                                                                                                                                                                                                                                                                                                                                                                                                                                                                        |
|   |                                                                                                                                                                                                                                                                                                                                                                                                                                                                                                                                                                                                                                                                                                                                                                                                                  |
|   |                                                                                                                                                                                                                                                                                                                                                                                                                                                                                                                                                                                                                                                                                                                                                                                                                  |
|   | Other Description: N/A                                                                                                                                                                                                                                                                                                                                                                                                                                                                                                                                                                                                                                                                                                                                                                                           |
|   | Materials: foundation <u>BRICK</u> roof <u>Asphalt</u> walls <u>WOOD/Weatherboard</u> other <u>N/A</u>                                                                                                                                                                                                                                                                                                                                                                                                                                                                                                                                                                                                                                                                                                           |
|   | Describe present and historic physical appearance See continuation sheet.                                                                                                                                                                                                                                                                                                                                                                                                                                                                                                                                                                                                                                                                                                                                        |
|   | Summary                                                                                                                                                                                                                                                                                                                                                                                                                                                                                                                                                                                                                                                                                                                                                                                                          |
|   | The Hunter-Coulter House is a single-story, wood frame residence designed in the Craftsman style.                                                                                                                                                                                                                                                                                                                                                                                                                                                                                                                                                                                                                                                                                                                |
|   | Elaboration                                                                                                                                                                                                                                                                                                                                                                                                                                                                                                                                                                                                                                                                                                                                                                                                      |
|   | Located at the north corner of Commerce and 2nd Streets in Ashdown, the Hunter-Coulter House is a single-story, wood frame residence designed in the Craftsman style. Its irregular plan is defined by its full-width front porch and bays that project from the northwestern facade and the northeastern corner of the building. A single broad chimney rises through the roof from the southeastern wall. The asphalt shingle roof and novelty-sided walls are supported upon a continuous brick foundation.                                                                                                                                                                                                                                                                                                   |
|   | The southwestern or front elevation is dominated by the full-width, gable roof recessed front porch, supported upon two pyramidal wood columns set upon brick piers. A small fixed window is placed in the center of the pediment above, and the wall beneath is symmetrically-organized around the two pair of twelve-over-one windows that are placed to either side of the single-leaf front door with eighteen-pane sidelights. The southeastern wall is irregularly fenestrated with twelve-over-one wood windows, while the northwestern wall opposite is more symmetrically-organized around the projecting, gable roof bay. The northeastern facade contains two single-leaf entrances placed irregularly in the wall and an assortment of other multipane windows distributed freely around the facade. |
|   | The significant exterior details are largely limited to the knee braces, exposed rafters and the large brick and wood columns that support the front porch. The interior is largely intact and in very good condition; it contains such noteworthy features as built-in cabinets and shelving.                                                                                                                                                                                                                                                                                                                                                                                                                                                                                                                   |
|   | 8. Statement of Significance                                                                                                                                                                                                                                                                                                                                                                                                                                                                                                                                                                                                                                                                                                                                                                                     |
|   |                                                                                                                                                                                                                                                                                                                                                                                                                                                                                                                                                                                                                                                                                                                                                                                                                  |
|   | Certifying official has considered the significance of this property in                                                                                                                                                                                                                                                                                                                                                                                                                                                                                                                                                                                                                                                                                                                                          |