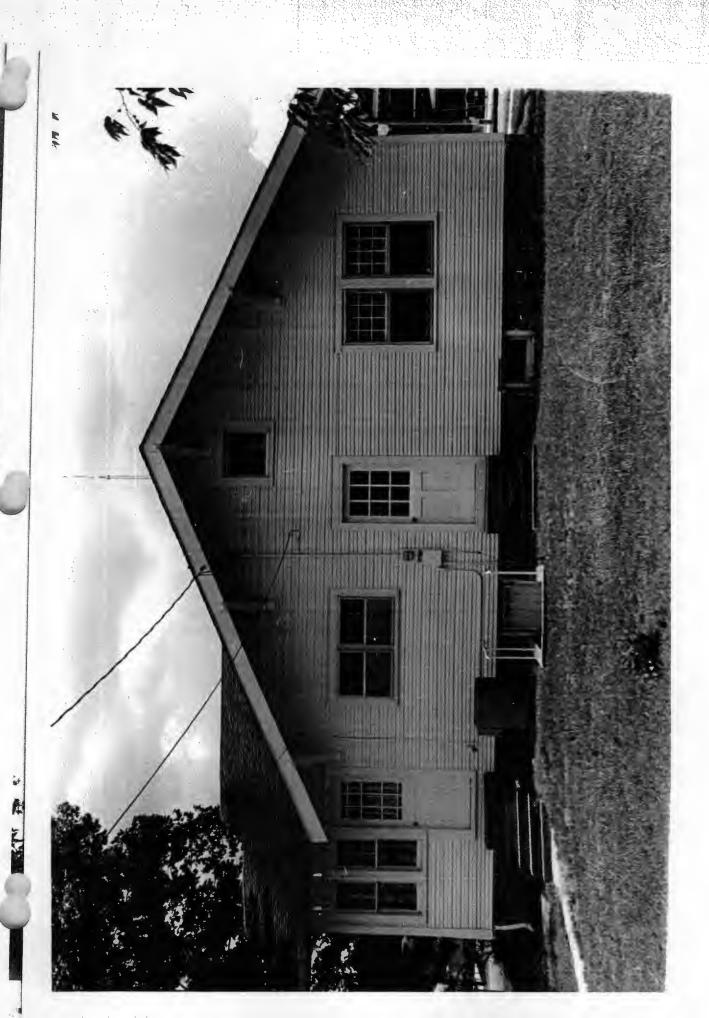

|   | 7. Description                                                                                                                                                                                                                                                                                                                                                                                                                                                                                                                                                                                                                                                                                                                                                                                                   |
|---|------------------------------------------------------------------------------------------------------------------------------------------------------------------------------------------------------------------------------------------------------------------------------------------------------------------------------------------------------------------------------------------------------------------------------------------------------------------------------------------------------------------------------------------------------------------------------------------------------------------------------------------------------------------------------------------------------------------------------------------------------------------------------------------------------------------|
| 6 | Architectural Classification:                                                                                                                                                                                                                                                                                                                                                                                                                                                                                                                                                                                                                                                                                                                                                                                    |
|   | Craftsman                                                                                                                                                                                                                                                                                                                                                                                                                                                                                                                                                                                                                                                                                                                                                                                                        |
|   |                                                                                                                                                                                                                                                                                                                                                                                                                                                                                                                                                                                                                                                                                                                                                                                                                  |
|   |                                                                                                                                                                                                                                                                                                                                                                                                                                                                                                                                                                                                                                                                                                                                                                                                                  |
|   | Other Description: N/A                                                                                                                                                                                                                                                                                                                                                                                                                                                                                                                                                                                                                                                                                                                                                                                           |
|   | Materials: foundation <u>BRICK</u> roof <u>Asphalt</u> walls <u>WOOD/Weatherboard</u> other <u>N/A</u>                                                                                                                                                                                                                                                                                                                                                                                                                                                                                                                                                                                                                                                                                                           |
|   | Describe present and historic physical appearance See continuation sheet.                                                                                                                                                                                                                                                                                                                                                                                                                                                                                                                                                                                                                                                                                                                                        |
|   | Summary                                                                                                                                                                                                                                                                                                                                                                                                                                                                                                                                                                                                                                                                                                                                                                                                          |
|   | The Hunter-Coulter House is a single-story, wood frame residence designed in the Craftsman style.                                                                                                                                                                                                                                                                                                                                                                                                                                                                                                                                                                                                                                                                                                                |
|   | Elaboration                                                                                                                                                                                                                                                                                                                                                                                                                                                                                                                                                                                                                                                                                                                                                                                                      |
|   | Located at the north corner of Commerce and 2nd Streets in Ashdown, the Hunter-Coulter House is a single-story, wood frame residence designed in the Craftsman style. Its irregular plan is defined by its full-width front porch and bays that project from the northwestern facade and the northeastern corner of the building. A single broad chimney rises through the roof from the southeastern wall. The asphalt shingle roof and novelty-sided walls are supported upon a continuous brick foundation.                                                                                                                                                                                                                                                                                                   |
|   | The southwestern or front elevation is dominated by the full-width, gable roof recessed front porch, supported upon two pyramidal wood columns set upon brick piers. A small fixed window is placed in the center of the pediment above, and the wall beneath is symmetrically-organized around the two pair of twelve-over-one windows that are placed to either side of the single-leaf front door with eighteen-pane sidelights. The southeastern wall is irregularly fenestrated with twelve-over-one wood windows, while the northwestern wall opposite is more symmetrically-organized around the projecting, gable roof bay. The northeastern facade contains two single-leaf entrances placed irregularly in the wall and an assortment of other multipane windows distributed freely around the facade. |
|   | The significant exterior details are largely limited to the knee braces, exposed rafters and the large brick and wood columns that support the front porch. The interior is largely intact and in very good condition; it contains such noteworthy features as built-in cabinets and shelving.                                                                                                                                                                                                                                                                                                                                                                                                                                                                                                                   |
|   | 8. Statement of Significance                                                                                                                                                                                                                                                                                                                                                                                                                                                                                                                                                                                                                                                                                                                                                                                     |
|   |                                                                                                                                                                                                                                                                                                                                                                                                                                                                                                                                                                                                                                                                                                                                                                                                                  |
|   | Certifying official has considered the significance of this property in                                                                                                                                                                                                                                                                                                                                                                                                                                                                                                                                                                                                                                                                                                                                          |