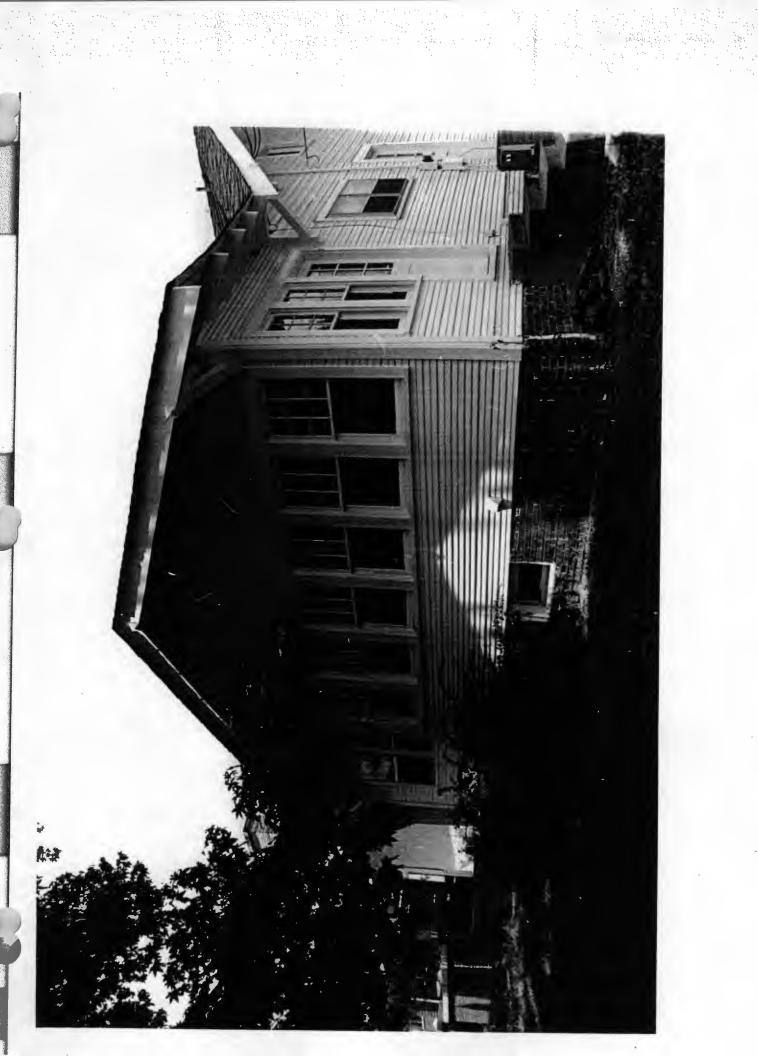

|   | 7. Description                                                                                                                                                                                                                                                                                                                                                                                                                                                                                                                                                                                                                                                                                                                                                                                                   |
|---|------------------------------------------------------------------------------------------------------------------------------------------------------------------------------------------------------------------------------------------------------------------------------------------------------------------------------------------------------------------------------------------------------------------------------------------------------------------------------------------------------------------------------------------------------------------------------------------------------------------------------------------------------------------------------------------------------------------------------------------------------------------------------------------------------------------|
| 6 | Architectural Classification:                                                                                                                                                                                                                                                                                                                                                                                                                                                                                                                                                                                                                                                                                                                                                                                    |
|   | Craftsman                                                                                                                                                                                                                                                                                                                                                                                                                                                                                                                                                                                                                                                                                                                                                                                                        |
|   |                                                                                                                                                                                                                                                                                                                                                                                                                                                                                                                                                                                                                                                                                                                                                                                                                  |
|   |                                                                                                                                                                                                                                                                                                                                                                                                                                                                                                                                                                                                                                                                                                                                                                                                                  |
|   | Other Description: N/A                                                                                                                                                                                                                                                                                                                                                                                                                                                                                                                                                                                                                                                                                                                                                                                           |
|   | Materials: foundation <u>BRICK</u> roof <u>Asphalt</u> walls <u>WOOD/Weatherboard</u> other <u>N/A</u>                                                                                                                                                                                                                                                                                                                                                                                                                                                                                                                                                                                                                                                                                                           |
|   | Describe present and historic physical appearance See continuation sheet.                                                                                                                                                                                                                                                                                                                                                                                                                                                                                                                                                                                                                                                                                                                                        |
|   | Summary                                                                                                                                                                                                                                                                                                                                                                                                                                                                                                                                                                                                                                                                                                                                                                                                          |
|   | The Hunter-Coulter House is a single-story, wood frame residence designed in the Craftsman style.                                                                                                                                                                                                                                                                                                                                                                                                                                                                                                                                                                                                                                                                                                                |
|   | Elaboration                                                                                                                                                                                                                                                                                                                                                                                                                                                                                                                                                                                                                                                                                                                                                                                                      |
|   | Located at the north corner of Commerce and 2nd Streets in Ashdown, the Hunter-Coulter House is a single-story, wood frame residence designed in the Craftsman style. Its irregular plan is defined by its full-width front porch and bays that project from the northwestern facade and the northeastern corner of the building. A single broad chimney rises through the roof from the southeastern wall. The asphalt shingle roof and novelty-sided walls are supported upon a continuous brick foundation.                                                                                                                                                                                                                                                                                                   |
|   | The southwestern or front elevation is dominated by the full-width, gable roof recessed front porch, supported upon two pyramidal wood columns set upon brick piers. A small fixed window is placed in the center of the pediment above, and the wall beneath is symmetrically-organized around the two pair of twelve-over-one windows that are placed to either side of the single-leaf front door with eighteen-pane sidelights. The southeastern wall is irregularly fenestrated with twelve-over-one wood windows, while the northwestern wall opposite is more symmetrically-organized around the projecting, gable roof bay. The northeastern facade contains two single-leaf entrances placed irregularly in the wall and an assortment of other multipane windows distributed freely around the facade. |
|   | The significant exterior details are largely limited to the knee braces, exposed rafters and the large brick and wood columns that support the front porch. The interior is largely intact and in very good condition; it contains such noteworthy features as built-in cabinets and shelving.                                                                                                                                                                                                                                                                                                                                                                                                                                                                                                                   |
|   | 8. Statement of Significance                                                                                                                                                                                                                                                                                                                                                                                                                                                                                                                                                                                                                                                                                                                                                                                     |
|   |                                                                                                                                                                                                                                                                                                                                                                                                                                                                                                                                                                                                                                                                                                                                                                                                                  |
|   | Certifying official has considered the significance of this property in                                                                                                                                                                                                                                                                                                                                                                                                                                                                                                                                                                                                                                                                                                                                          |

The Hunter-Coulter House dates from the second decade of prosperity in Ashdown after the arrival of the railroad, and was originally built to shelter a new business. As such, it is associated with the historic context Railroad Era Resources of Southwest Arkansas (Lafayette, Little River, Miller and Sevier Counties), 1870-1945 by virtue of its direct associations with growth experienced in Ashdown as a result of the arrival of three of the railroads that played an influential role in the growth and development of Little River County. It is thus significant under Criterion A as one of the few surviving residences constructed during the first years after the railroad's arrival in the county; it is also significant under Criterion C as the best surviving example of a Craftsman-style residence in Ashdown.