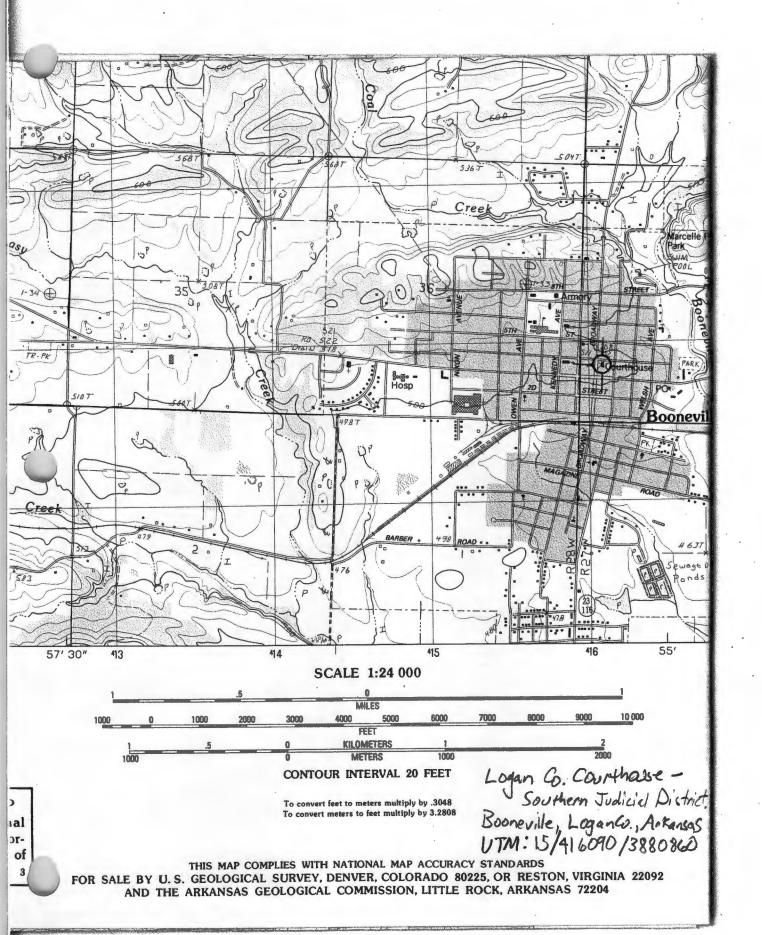

distinution in the second seco

UTM References: Zone Easting Northing Zone Easting Northing

416090 3880860

15

Logan Co. Courthouse, Southern Dist.
Name of Property

Logan Co., Arkansas
County and State

Verbal Boundary Description:

Beginning at a point formed by the southeast corner of Fourth and N. Broadway Streets, proceed easterly along the southern curb of Fourth Street to its intersection with a line formed by the eastern edge of the concrete parking lot to the rear of the courthouse (approx. 30 ft. east of the eastern courthouse elevation); thence proceed south along the eastern edge of the parking lot to its intersection with the northern edge of the alley; thence proceed westerly along the alley to its intersection with the eastern curb of N. Broadway St.; thence proceed northerly to the point of beginning.