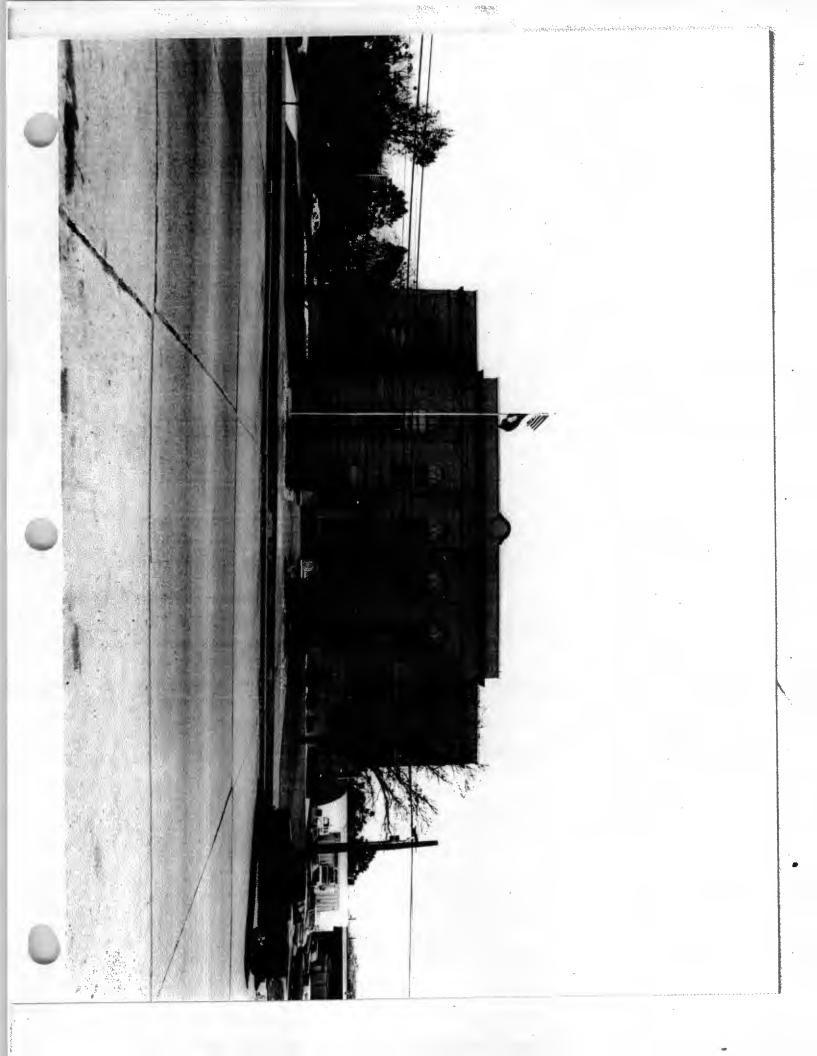

#### Summary

Located at the southeast corner of North Broadway and Fourth Streets in Booneville, the Logan County Courthouse is a three-story, buff-brick edifice constructed 1928 - 1929. Designed in a restrained interpretation of the Italian Renaissance Revival style, the courthouse rests upon a continuous concrete foundation with a full basement and is covered by a flat roof behind a parapet. Principal exterior features include five arched windows divided by six brick pilasters on the front facade and projecting entablatures over the front entrance and two second-story windows. Noteworthy interior details include an entrance vestibule, terrazzo floors, and a liberal use of transoms over doorways.

#### Elaboration

Located at the southeast corner of North Broadway (Arkansas Highway 23) and Fourth Streets in Booneville, the Logan County Courthouse is a three-story, buff-brick edifice constructed 1928 - 1929. Designed by the architectural firm of Haralson and Nelson in a restrained interpretation of the Italian Renaissance Revival style, the cross-plan courthouse rests upon a continuous, limestone-veneer foundation with a full basement and is covered by a flat roof behind a parapet. A single brick chimney is located on the rear elevation.

The front, or western, elevation is symmetrically composed with a wide, projecting center section and narrower wings. The first story is defined by multiple brick bands, which also extend around to the north and south elevations, and a central double-leaf entrance accessed by a concrete stoop. Although the original doors have been supplanted with modern, fully glazed, aluminum-frame doors, the classical limestone surround and projecting limestone entablature supported by ancones remain. The entrance is flanked by four eight-pane, metal-frame awning windows (with a pair of two-pane moveable sashes in the center of the window).

Five semi-circular arched windows divided by six brick pilasters comprise the second story of the center section. The metal-frame windows each have seventeen panes with two three-pane awning sashes in the center. The pilasters rest upon limestone bases, which in turn rest upon a limestone belt course that extends around the three primary elevations, and feature limestone composite capitals. The frieze of the classical limestone entablature above the pilaster capitals is inscribed with "Court House Southern District Logan County" in conventional lettering. A smaller scale version of this entablature extends around to the north and south elevations as well. Interestingly, the short brick parapet above the entablature is adorned by a central brick roundel with half of the circle extending above the parapet.

The two wings of the front elevation are identically arranged with a larger version of the aforementioned eight-pane awning window (featuring attached four-pane sidelights) on the first floor and a regular eight-light awning window on the second floor. The second-floor windows are decorated with a limestone surround and an ancone-supported, projecting entablature hood similar to that of the front entrance.