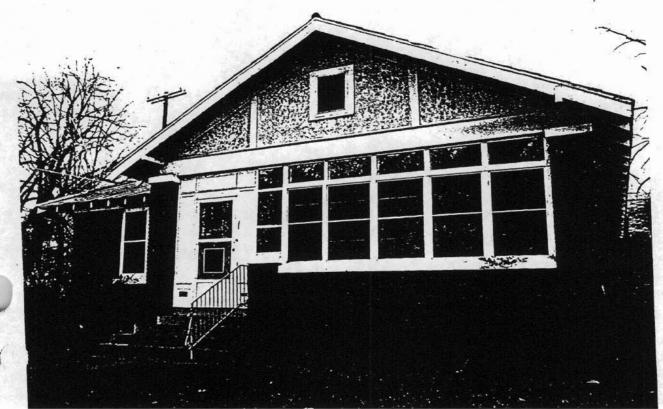

#### SIGNIFICANT\_STRUCTURE

17. 617 West Fifth Avenue -- The Peter Paul Byrd House (1899-1901): 2 story essentially symmetrical pressed brick veneer house; rusticated stone (granite) foundation wall with smooth stone banding articulating water table line; shingled hip roof; prominent corbeled brick chimney; one story flat-roofed front porch supported on fluted Doric columns and brick cornice columns on rusticated stone piers carrying full though unembellished entablatures terminating in a box cornice, two-story (west) side porch (entire second story and part of first floor have been enclosed in wood sheathing penetrated by double hung rectangular windows) exhibits same combination of Doric wood columns and brick columns on rusticated stone piers as on principal facade, terminates in box cornice; corners of house articulated by brick pilasters with stone bases and Ionic capitals; brick and stone entablature articulated with projecting brick course defining architrave and prominent overhanging box cornice caps the building; one centered gable-roofed dormer with arch-shaped window penetrating pediment between gable returns and three windows separated by fluted pilasters penetrates roof at front elevation, two additional dormers with round arched roofs embellished with fan design and finials, fluted pilasters and encircling cornice appear on the west elevation; lintels and windowsills articulated in stone; transom and sidelights articulated with fluted Doric pilaster and console in principal entrance doorway.

CONTINUATION SHEET

10-300a

ITEM NUMBER

PAGE 7

The Peter Paul Byrd House reflects an early interest in the Colonial Revival style. Its pressed brick facades and massive proportions exert a stately presence on the Fifth Avenue streetscape. The quality of craftsmanship exhibited in its brick work, stone work, fluted columns and pilasters and dormers are noteworthy and enhance the inherent Classicism of the Colonial Revival esthetic.