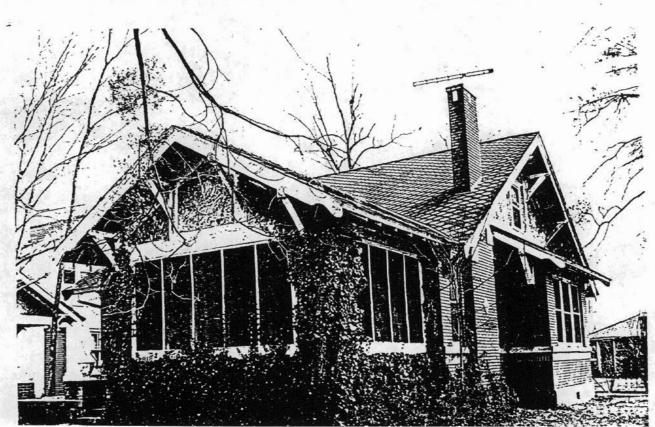

19. 918 West Fifth Avenue (c. 1915): 1½ story brick cottage, poured concrete foundation wall; composition shingle cross gable roof, wood rafters articulated; 1 story brick front porch (now completely screened in) offset to the west and carried on brick piers, gable ends stuccoed with wood frame exposed and brackets articulated to create half-timber effect; concrete string course at window sill line; double-hung windows through front.

Somewhat influenced by the development of the bungalow, this building complements the historic character of the area in scale and siting while establishing a "modern" twentieth-century statement in the neighborhood.