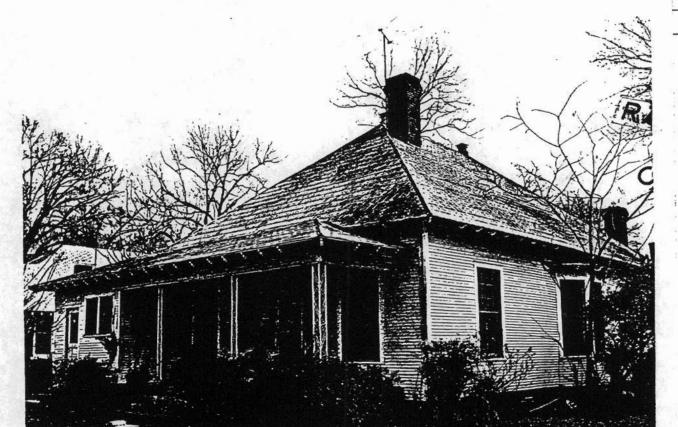

#### SIGNIFICANT STRUCTURE

Buildings contributing to the character of the district by linking key elements:

- 3. 912 West Fourth Avenue (c. 1896, altered): 1 story single pile weatherboard cottage with 1 story addition (originally a porch) to the front; brick foundation wall; composition shingle hip roof with wood rafters articulated; gable-roofed brick front porch addition on brick piers with concrete coping centrally located on principal facade has been completely screened-in, horizontal weatherboard infill in gable end, six-pane square window is blocked in; double-hung one-over-one light rectangular windows throughout.
- b. 812 West Fourth Street (c. 1920): 1 story brick house; composition shingle cross gable roof with wood rafters articulated, brick chimney articulated on exterior west wall; 1 story brick front porch with concrete coping supported on brick piers with concrete coping under continuous cross gable of house roof; gable ends stuccoed with wood frame and brackets articulated on exterior west wall; 1 story brick front porch with concrete coping supported on brick piers with concrete coping under continuous cross gable of house roof; gable ends stuccoed with wood frame and brackets; articulated attic windows; double-hung rectangular windows throughout.
- 10. 410 Oak Street (c. 1949): 1 story L-shaped brick house; composition shingle cross gable roof with wood rafters articulated; 1 story brick porch (completely screened in) offset to the north under continuous iron gable of house roof carried on square brick piers with concrete coping; principal elevation gable stuccoed with wood frame attic window articulated.
- 11. 415 Elm Street (date of construction undetermined): 2 story single pile undistinguished but unobtrusive weatherboard house; composition shingle gable roof; second floor cross gable-roofed balcony (completely screened) projects from center of principal elevation; corner boards articulated; attic vents in peaks of gable ends; double hung one-over-one light windows throughout.
- 13. 903 West Fifth Avenue (c. 1910): 2 story single pile weatherboard and shingle house with 1 story addition to the rear; brick foundation wall; composition shingle hip roof with hip roofs on the addition; 1 story hip-roofed front entry porch enclosed offset to the west; half-hexagon hip-roofed bay window on the east elevation; base moulding