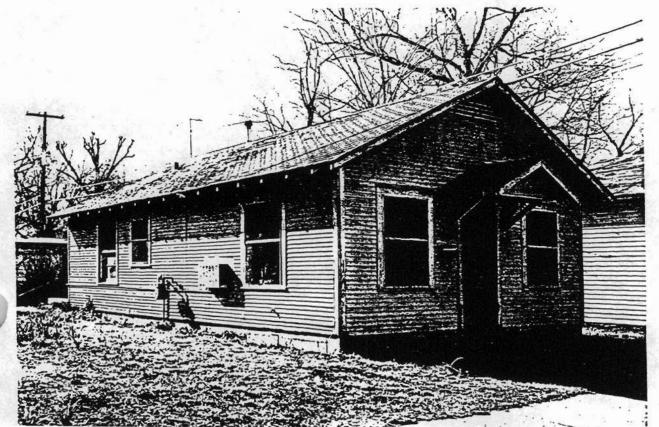

#### SIGNIFICANT STRUCTURE

Buildings contributing to the character of the district by linking key elements:

- 3. 912 West Fourth Avenue (c. 1896, altered): 1 story single pile weatherboard cottage with 1 story addition (originally a porch) to the front; brick foundation wall; composition shingle hip roof with wood rafters articulated; gable-roofed brick front porch addition on brick piers with concrete coping centrally located on principal facade has been completely screened-in, horizontal weatherboard infill in gable end, six-pane square window is blocked in; double-hung one-over-one light rectangular windows throughout.
- b. 812 West Fourth Street (c. 1920): 1 story brick house; composition shingle cross gable roof with wood rafters articulated, brick chimney articulated on exterior west wall; 1 story brick front porch with concrete coping supported on brick piers with concrete coping under continuous cross gable of house roof; gable ends stuccoed with wood frame and brackets articulated on exterior west wall; 1 story brick front porch with concrete coping supported on brick piers with concrete coping under continuous cross gable of house roof; gable ends stuccoed with wood frame and brackets; articulated attic windows; double-hung rectangular windows throughout.
- 10. 410 Oak Street (c. 1949): 1 story L-shaped brick house; composition shingle cross gable roof with wood rafters articulated; 1 story brick porch (completely screened in) offset to the north under continuous iron gable of house roof carried on square brick piers with concrete coping; principal elevation gable stuccoed with wood frame attic window articulated.
- 11. 415 Elm Street (date of construction undetermined): 2 story single pile undistinguished but unobtrusive weatherboard house; composition shingle gable roof; second floor cross gable-roofed balcony (completely screened) projects from center of principal elevation; corner boards articulated; attic vents in peaks of gable ends; double hung one-over-one light windows throughout.
- 13. 903 West Fifth Avenue (c. 1910): 2 story single pile weatherboard and shingle house with 1 story addition to the rear; brick foundation wall; composition shingle hip roof with hip roofs on the addition; 1 story hip-roofed front entry porch enclosed offset to the west; half-hexagon hip-roofed bay window on the east elevation; base moulding