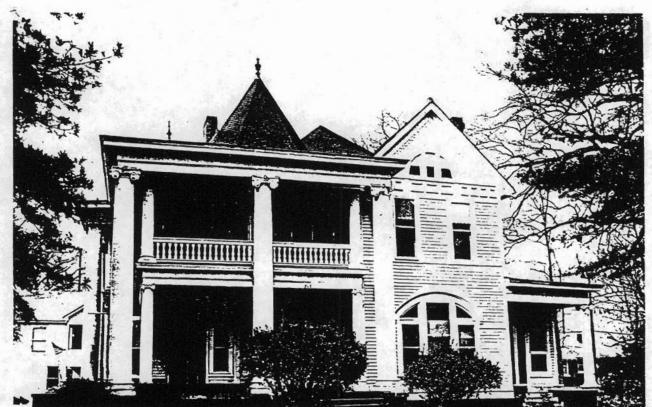

#### SIGNIFICANT\_STRUCTURE

17. 617 West Fifth Avenue -- The Peter Paul Byrd House (1899-1901): 2 story essentially symmetrical pressed brick veneer house; rusticated stone (granite) foundation wall with smooth stone banding articulating water table line; shingled hip roof; prominent corbeled brick chimney; one story flat-roofed front porch supported on fluted Doric columns and brick cornice columns on rusticated stone piers carrying full though unembellished entablatures terminating in a box cornice, two-story (west) side porch (entire second story and part of first floor have been enclosed in wood sheathing penetrated by double hung rectangular windows) exhibits same combination of Doric wood columns and brick columns on rusticated stone piers as on principal facade, terminates in box cornice; corners of house articulated by brick pilasters with stone bases and Ionic capitals; brick and stone entablature articulated with projecting brick course defining architrave and prominent overhanging box cornice caps the building; one centered gable-roofed dormer with arch-shaped window penetrating pediment between gable returns and three windows separated by fluted pilasters penetrates roof at front elevation, two additional dormers with round arched roofs embellished with fan design and finials, fluted pilasters and encircling cornice appear on the west elevation; lintels and windowsills articulated in stone; transom and sidelights articulated with fluted Doric pilaster and console in principal entrance doorway.

CONTINUATION SHEET

10-300a

ITEM NUMBER

PAGE 7

The Peter Paul Byrd House reflects an early interest in the Colonial Revival style. Its pressed brick facades and massive proportions exert a stately presence on the Fifth Avenue streetscape. The quality of craftsmanship exhibited in its brick work, stone work, fluted columns and pilasters and dormers are noteworthy and enhance the inherent Classicism of the Colonial Revival esthetic.