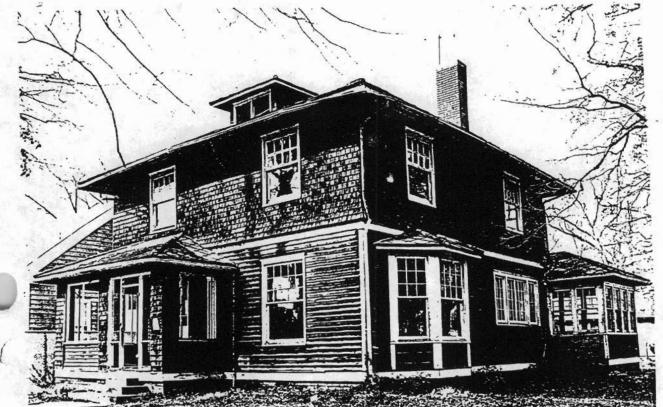

#### SIGNIFICANT STRUCTURE

14. 817 West Fifth Avenue -- The Honnett-Barrow House (1894, altered to present condition 1913): 2 story irregularly massed weatherboard Queen Anne House altered to Georgian Revival style with one-story addition to

CONTINUATION SHEET

300a

ITEM NUMBER

PAGE

5

the east; brick foundation wall; composition shingle hip roof with cross gable and shed roof on the addition. Cupola rises above south elevation, onion dome above west elevation; monumental two-story portico supported on colossal order of Ionic columns carrying full but unembellished entablature with overhanging box cornice, wraps around the principal (south) facade to the west elevation projecting on west side to articulate secondary entrance; portico encompasses first floor porch and second floor balcony (part of which is screened in) both supported on Ionic columns carrying full entablatures articulated in the same fashion and detail as that of the portico; balcony balustrade has turned balusters, addition has small porch supported on Ionic-like columns; decorative wood work includes imbricated shingles on frontal gable and panels below gable line; prominent arched window mould surrounding one tall double double-hung rectangular window flanked by two smaller double-hung rectangular windows surmounted by segmental transom-like windows in projecting arm of principal elevation, round arched window divided into three stationary panes in front gable; double-hung one-over-one light and four-over-one light rectangular windows throughout, some having transoms; principal entrance consists of paneled wood double-doors with windows, transoms in secondary entrance and balcony doorways.

The Honnett-Barrow House exemplifies a structure whose esthetic appearance has evolved to reflect the caprices of "style". During the last years of the nineteenth century and first years of the twentieth century, styles rapidly rose and fell in popularity as this Queen Anne house marked by the Classical elements of the Georgian Revival documents. Though some of the house's original fabric is evident, it is the later monumental portico that vests this structure with much of its fine esthetic character.