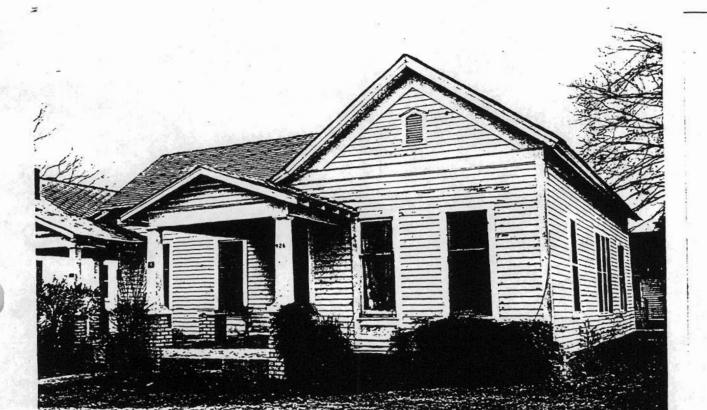

The buildings in the Fifth Avenue Historic District present a panorama of American residential architectural styles from those buildings that capture the essence of the Victorian period, the finest of which is the C.H. Triplett House (#37), to those that reflect the impact of a burgeoning modern style in their interpretation of the formal characteristics of the bungalow and prairie styles (#'s 19,20 and 22). In contrast, the Boone-Murphy-Moore House (#8) is one of the few structures in Pine Bluff that represents the architecture of the pre-Civil War period in the city. Two houses in the district, the Honnett-Barrow House (#14) and the M.A. Austin House (#28) are noteworthy as Queen Anne period houses altered in the early twentieth century to present a fine interpretation of the monumental and Classical Georgian Revival Style. While the streetscapes of the Fifth Avenue Historic District may well be dominated by stately examples of "high style" architecture, no less important are the surviving cottages (#1,2 and 5) that portray the parallel development of working class housing amidst the grander houses.