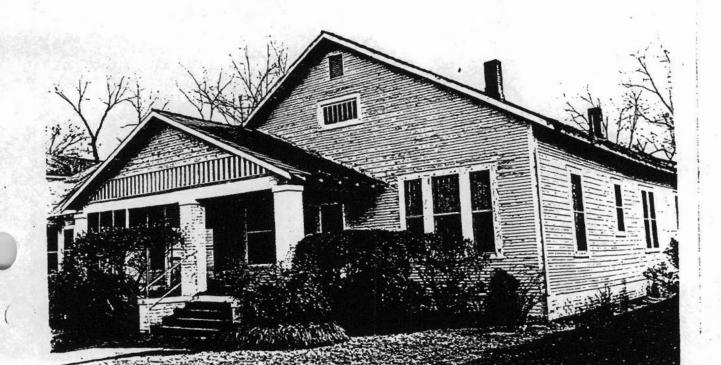

19. 918 West Fifth Avenue (c. 1915): 1½ story brick cottage, poured concrete foundation wall; composition shingle cross gable roof, wood rafters articulated; 1 story brick front porch (now completely screened in) offset to the west and carried on brick piers, gable ends stuccoed with wood frame exposed and brackets articulated to create half-timber effect; concrete string course at window sill line; double-hung windows through front.

Somewhat influenced by the development of the bungalow, this building complements the historic character of the area in scale and siting while establishing a "modern" twentieth-century statement in the neighborhood.