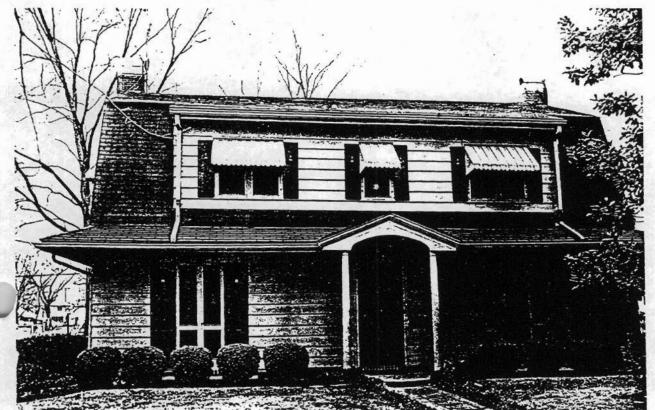

#### SIGNIFICANT STRUCTURE

18. 609 West Fifth Avenue (c. 1894, altered to present condition c. 1917): 1½ story irregularly massed brick house with stone porte cochere and one-story addition to the rear; steep overhanging red tile gable roof with cross gable roof with cross gable and parallel gable over porte cochere, wood rafters articulated; 1 story front porch (now screened) offset to the east capped with concrete coping and carried on stone columns; second story gable ends stuccoed with wood frame exposed to create half-timber effect; brackets articulated under gable-end overhang.

While the building's sweeping red tile roof, stone porch, and appealing stucco and timber work completely obscure its 1894 fabric and character, they contribute greatly to the development of a twentieth-century esthetic. The house's appeal draws upon the Prairie style and bungalow style that probably influenced its design. Sensitive handling of materials, scale, and siting add to the historic ambience of the area.