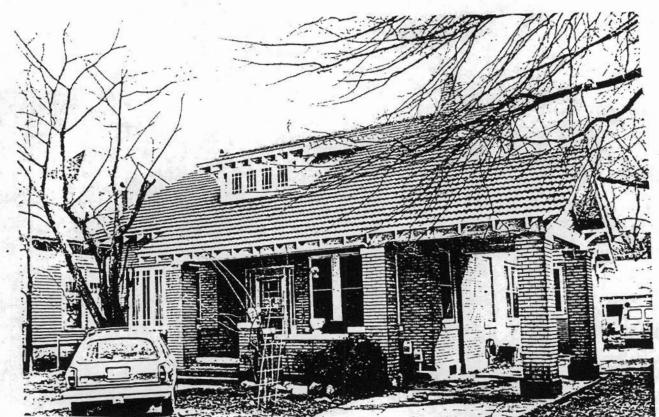

20. 916 West Fifth Avenue (c. - 1920): 1½ story brick house, poured concrete foundation wall; overhanging red tile gable roof with wood rafters exposed; 1 story gable-roofed brick front porch offset to the west capped with concrete coping and supported by brick columns with concrete capitals and bases articulated, terminating in porte cochere;

CONTINUATION SHEET

ITEM NUMBER

PAGE &

brackets articulated under gable end overhang; shed-roofed dormer comprised of four windows divided into nine panes; casement and double-hung windows; sidelights in principal entrance doorway; projecting gables over secondary (side) entrances.

The prairie, Bungalow and craftsman influences that contribute to the character of this structure continue the land use patterns of the residential Fifth Avenue streetscape and offer a pleasing interpretation of the esthetics that attained prominence early in the Twentieth century as evidence of a developing "modern" architecture.