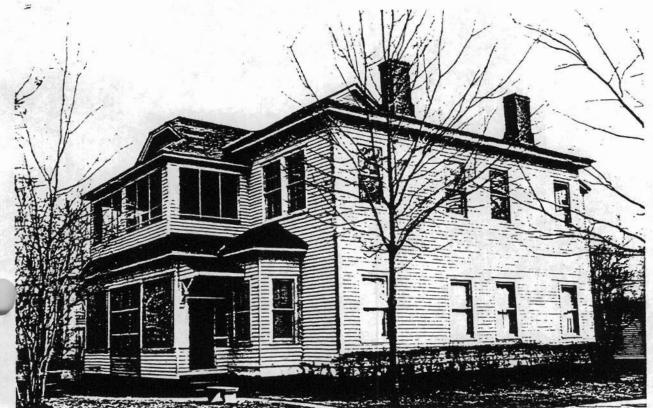

#### SIGNIFICANT\_STRUCTURE

17. 617 West Fifth Avenue -- The Peter Paul Byrd House (1899-1901): 2 story essentially symmetrical pressed brick veneer house; rusticated stone (granite) foundation wall with smooth stone banding articulating water table line; shingled hip roof; prominent corbeled brick chimney; one story flat-roofed front porch supported on fluted Doric columns and brick cornice columns on rusticated stone piers carrying full though unembellished entablatures terminating in a box cornice, two-story (west) side porch (entire second story and part of first floor have been enclosed in wood sheathing penetrated by double hung rectangular windows) exhibits same combination of Doric wood columns and brick columns on rusticated stone piers as on principal facade, terminates in box cornice; corners of house articulated by brick pilasters with stone bases and Ionic capitals; brick and stone entablature articulated with projecting brick course defining architrave and prominent overhanging box cornice caps the building; one centered gable-roofed dormer with arch-shaped window penetrating pediment between gable returns and three windows separated by fluted pilasters penetrates roof at front elevation, two additional dormers with round arched roofs embellished with fan design and finials, fluted pilasters and encircling cornice appear on the west elevation; lintels and windowsills articulated in stone; transom and sidelights articulated with fluted Doric pilaster and console in principal entrance doorway.

CONTINUATION SHEET

10-300a

ITEM NUMBER

PAGE 7

The Peter Paul Byrd House reflects an early interest in the Colonial Revival style. Its pressed brick facades and massive proportions exert a stately presence on the Fifth Avenue streetscape. The quality of craftsmanship exhibited in its brick work, stone work, fluted columns and pilasters and dormers are noteworthy and enhance the inherent Classicism of the Colonial Revival esthetic.