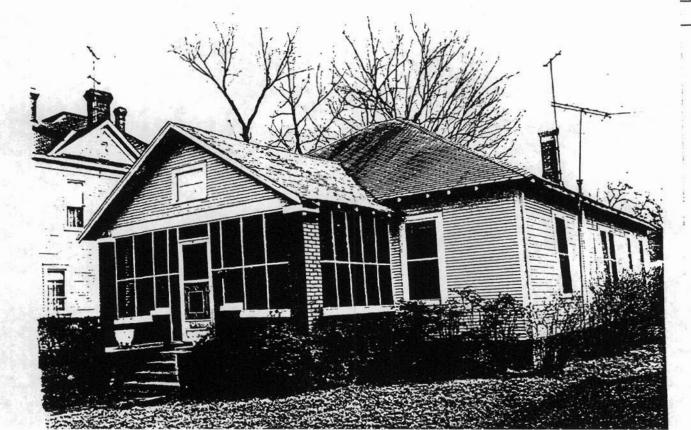

#### SIGNIFICANT STRUCTURE

18. 609 West Fifth Avenue (c. 1894, altered to present condition c. 1917): 1½ story irregularly massed brick house with stone porte cochere and one-story addition to the rear; steep overhanging red tile gable roof with cross gable roof with cross gable and parallel gable over porte cochere, wood rafters articulated; 1 story front porch (now screened) offset to the east capped with concrete coping and carried on stone columns; second story gable ends stuccoed with wood frame exposed to create half-timber effect; brackets articulated under gable-end overhang.

While the building's sweeping red tile roof, stone porch, and appealing stucco and timber work completely obscure its 1894 fabric and character, they contribute greatly to the development of a twentieth-century esthetic. The house's appeal draws upon the Prairie style and bungalow style that probably influenced its design. Sensitive handling of materials, scale, and siting add to the historic ambience of the area.