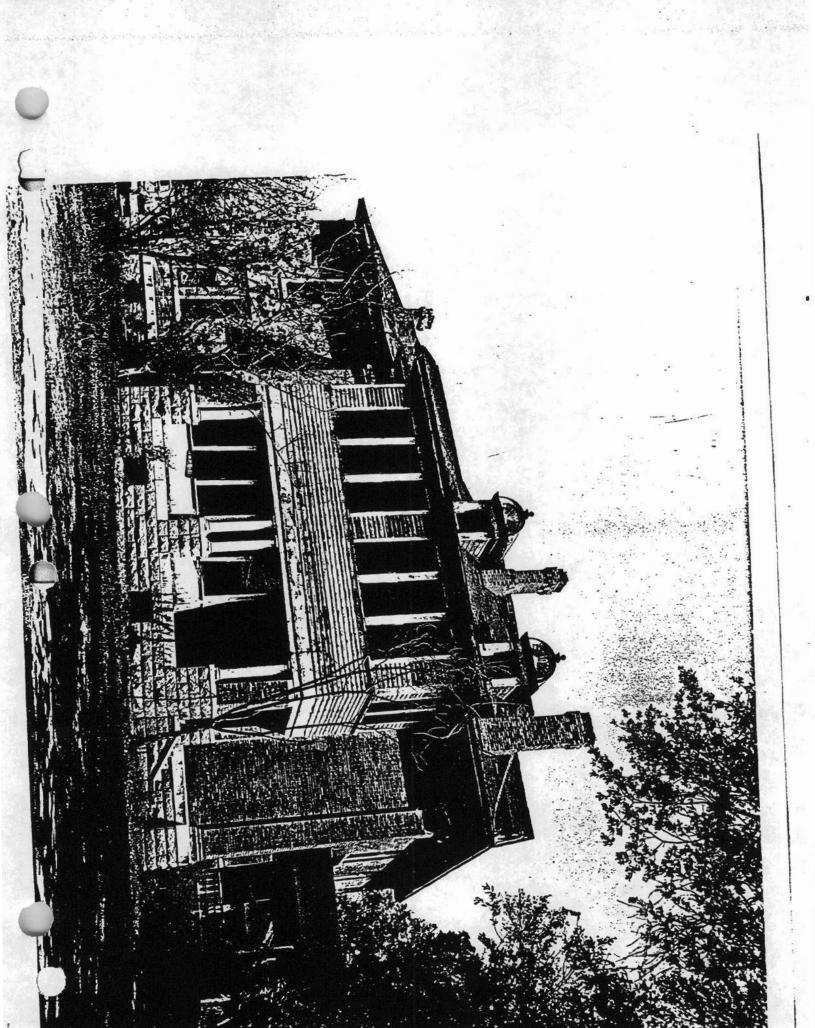

Built by Chester Triplett, a prominent member of one of Pine Bluff's founding families, this house is among the older buildings in the district and perhaps, the most architecturally eminent. Its stately proportions, exciting juxtaposition of architectural forms, and beautifully crafted decorative woodwork capture the essence of the Queen Anne style.

#### SIGNIFICANT STRUCTURE

8. 714 West Fourth Avenue -- The Boone-Murphy-Moore House (pre 1861); 1 story single pile weatherboard house with 1-story additions to the east and west; raised slightly above grade on concrete pier foundation (alteration); tin shingle gable roof with shed roofs on the additions; one story flat-roofed porches with turned posts and sawn brackets flank the building on the northeast and northwest corners; corner boards and cornice moulding articulated on principal elevation, oculus-shaped vent in gable; decorative bargeboard with central pendant and iron roof cresting (both added c. 1880); various size double hung one-over-one light windows throughout.

Originally located at 702 West Second Avenue, Pine Bluff, the Boone-Murphy-Moore House, listed individually on the National Register, attained its principal significance between 1861 and 1865 when it served as the second headquarters of the Union'Army during the occupation of the town. Architecturally austere and representative of the early settlement of the city, it is one of Pine Bluff's oldest extant structures.