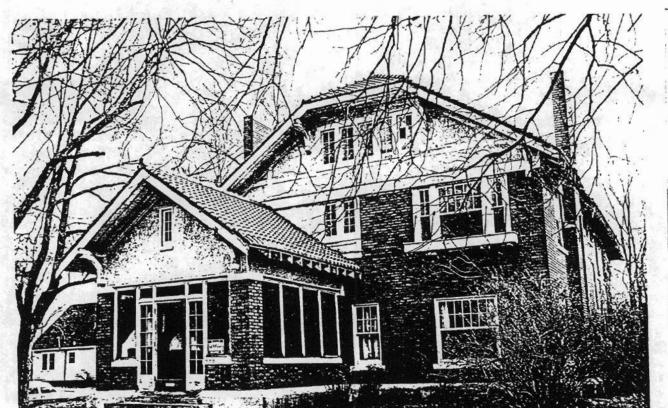

#### SIGNIFICANT STRUCTURE

18. 609 West Fifth Avenue (c. 1894, altered to present condition c. 1917): 1½ story irregularly massed brick house with stone porte cochere and one-story addition to the rear; steep overhanging red tile gable roof with cross gable roof with cross gable and parallel gable over porte cochere, wood rafters articulated; 1 story front porch (now screened) offset to the east capped with concrete coping and carried on stone columns; second story gable ends stuccoed with wood frame exposed to create half-timber effect; brackets articulated under gable-end overhang.

While the building's sweeping red tile roof, stone porch, and appealing stucco and timber work completely obscure its 1894 fabric and character, they contribute greatly to the development of a twentieth-century esthetic. The house's appeal draws upon the Prairie style and bungalow style that probably influenced its design. Sensitive handling of materials, scale, and siting add to the historic ambience of the area.