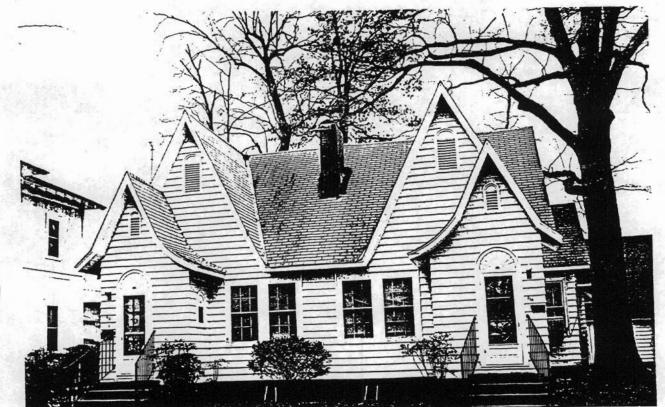

25. 808-810 West Fifth (c.1896, altered to present condition c. 1920s): 2 story stucco house with 1 story addition to the rear and 1 story addition to the west (perhaps part of an original parch that has been enclosed; poured concrete foundation wall; composition shingle gable and hip roof with shed roof on the addition; wood rafters articulated; 1 story front entry porch on brick columns surmounted by second floor screened balcony with corner wood box columns (apparently original); stucco in gable ends and in principal facade has been treated with wood frame exposed and brackets articulated; wood cornice mould articulated; principal elevation features slightly projecting windows throughout; transoms in principal entrance doorway.

Although stucco covers much of building's original Queen Anne fabric and it has been converted to a two family dwelling, it retains those basic proportions and formal relationships of building mass that characterize the original style. The survival of the balcony's box columns is revealing; it seems likely that at least the first floor of the front porch originally wrapped around to the west. In addition to exhibiting the historic scale and siting that largely determine the visual quality of the area, this house documents the physical evolution of the neighborhood in the twentieth-century as its interest in "modernism" progressed.