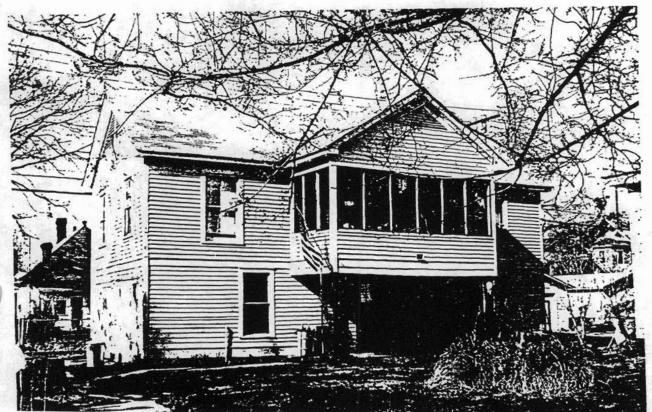

#### SIGNIFICANT STRUCTURE

16. 713 West Fifth Avenue -- The Gans-Bluthenthal House (1884, altered 1894 and 1915): 2 story irregularly massed weatherboard house with 2-story addition and ell to the rear; brick foundation wall; composition shingle hip roof with cross gables, hip roof on the addition with shed roof on the ell; 1-story shed-roofed offset front porch (probably constructed between 1920 and 1930) wraps around to the east elevation where it is partially screened-in; tower rises above the southeast corner of the house; much of the building's original decorative woodwork has been lost but imbricated shingles cover the tower and an unembellished entablature forms a cornice moulding; decorative wood panels appear on the west elevation; large rectangular window set between pilasters and flanked by sidelights in first floor front gable; double-hung one-over-one light

CONTINUATION SHEET

6

ITEM NUMBER

PAGE 6

7

rectangular windows, transom and double door in principal entrance.

Although a series of alterations have dramatically changed the Gans-Bluthenthal house, its size, scale and siting reflect the architecture and land use patterns in the district at a formative period. It is worthwhile to briefly trace the evolution of this building's design. Constructed as the Trinity Episcopal Church Rectory, the Gans-Bluthenthal house was a one-story structure embellished with abundant decorative woodwork including bargeboard in the principal gable, turned columns with brackets supporting the front porch, spindle frieze, and numerous finials. Originally, the tower had cathedral lights and the roof decorative cresting. The present vertical silhouette of the house dates to c. 1915 when it was enlarged to provide a second story. Although the second story followed closely the plan of the original first floor, the pitch of the roof's gables was made less steep in reconstruction and the tower height increased proportionate to the building's new vertical dimensions. The form of the tower face was also altered and its cathedral lights removed. Much of the interior millwork, including decorative elements on the first floor, remains intact.