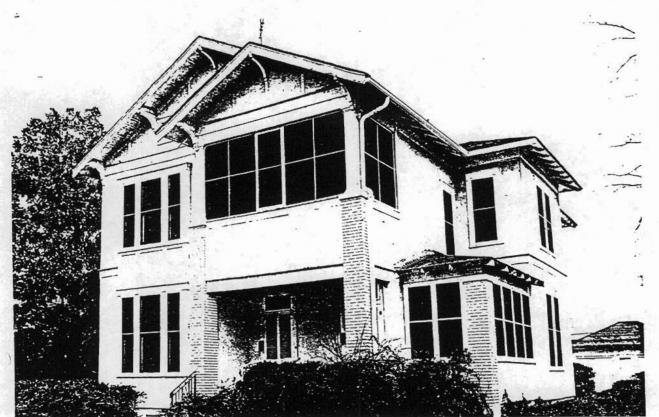

CONTINUATION SHEET

300a

ITEM NUMBER

PAGE

5

the east; brick foundation wall; composition shingle hip roof with cross gable and shed roof on the addition. Cupola rises above south elevation, onion dome above west elevation; monumental two-story portico supported on colossal order of Ionic columns carrying full but unembellished entablature with overhanging box cornice, wraps around the principal (south) facade to the west elevation projecting on west side to articulate secondary entrance; portico encompasses first floor porch and second floor balcony (part of which is screened in) both supported on Ionic columns carrying full entablatures articulated in the same fashion and detail as that of the portico; balcony balustrade has turned balusters, addition has small porch supported on Ionic-like columns; decorative wood work includes imbricated shingles on frontal gable and panels below gable line; prominent arched window mould surrounding one tall double double-hung rectangular window flanked by two smaller double-hung rectangular windows surmounted by segmental transom-like windows in projecting arm of principal elevation, round arched window divided into three stationary panes in front gable; double-hung one-over-one light and four-over-one light rectangular windows throughout, some having transoms; principal entrance consists of paneled wood double-doors with windows, transoms in secondary entrance and balcony doorways.

The Honnett-Barrow House exemplifies a structure whose esthetic appearance has evolved to reflect the caprices of "style". During the last years of the nineteenth century and first years of the twentieth century, styles rapidly rose and fell in popularity as this Queen Anne house marked by the Classical elements of the Georgian Revival documents. Though some of the house's original fabric is evident, it is the later monumental portico that vests this structure with much of its fine esthetic character.