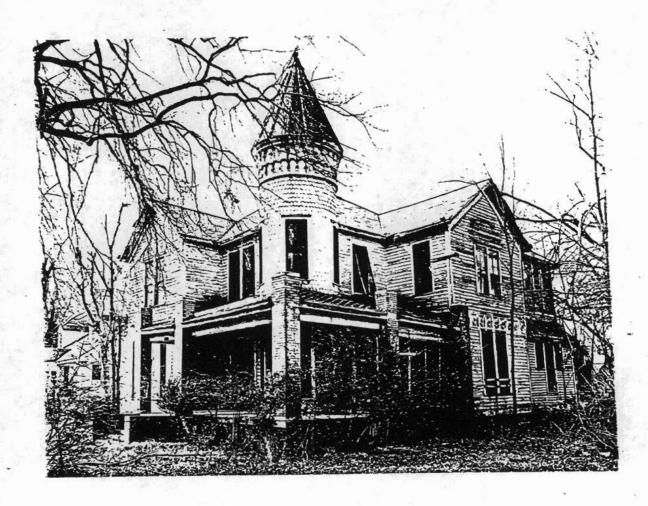

#### SIGNIFICANT STRUCTURE

16. 713 West Fifth Avenue -- The Gans-Bluthenthal House (1884, altered 1894 and 1915): 2 story irregularly massed weatherboard house with 2-story addition and ell to the rear; brick foundation wall; composition shingle hip roof with cross gables, hip roof on the addition with shed roof on the ell; 1-story shed-roofed offset front porch (probably constructed between 1920 and 1930) wraps around to the east elevation where it is partially screened-in; tower rises above the southeast corner of the house; much of the building's original decorative woodwork has been lost but imbricated shingles cover the tower and an unembellished entablature forms a cornice moulding; decorative wood panels appear on the west elevation; large rectangular window set between pilasters and flanked by sidelights in first floor front gable; double-hung one-over-one light

CONTINUATION SHEET

6

ITEM NUMBER

PAGE 6

7

rectangular windows, transom and double door in principal entrance.

Although a series of alterations have dramatically changed the Gans-Bluthenthal house, its size, scale and siting reflect the architecture and land use patterns in the district at a formative period. It is worthwhile to briefly trace the evolution of this building's design. Constructed as the Trinity Episcopal Church Rectory, the Gans-Bluthenthal house was a one-story structure embellished with abundant decorative woodwork including bargeboard in the principal gable, turned columns with brackets supporting the front porch, spindle frieze, and numerous finials. Originally, the tower had cathedral lights and the roof decorative cresting. The present vertical silhouette of the house dates to c. 1915 when it was enlarged to provide a second story. Although the second story followed closely the plan of the original first floor, the pitch of the roof's gables was made less steep in reconstruction and the tower height increased proportionate to the building's new vertical dimensions. The form of the tower face was also altered and its cathedral lights removed. Much of the interior millwork, including decorative elements on the first floor, remains intact.