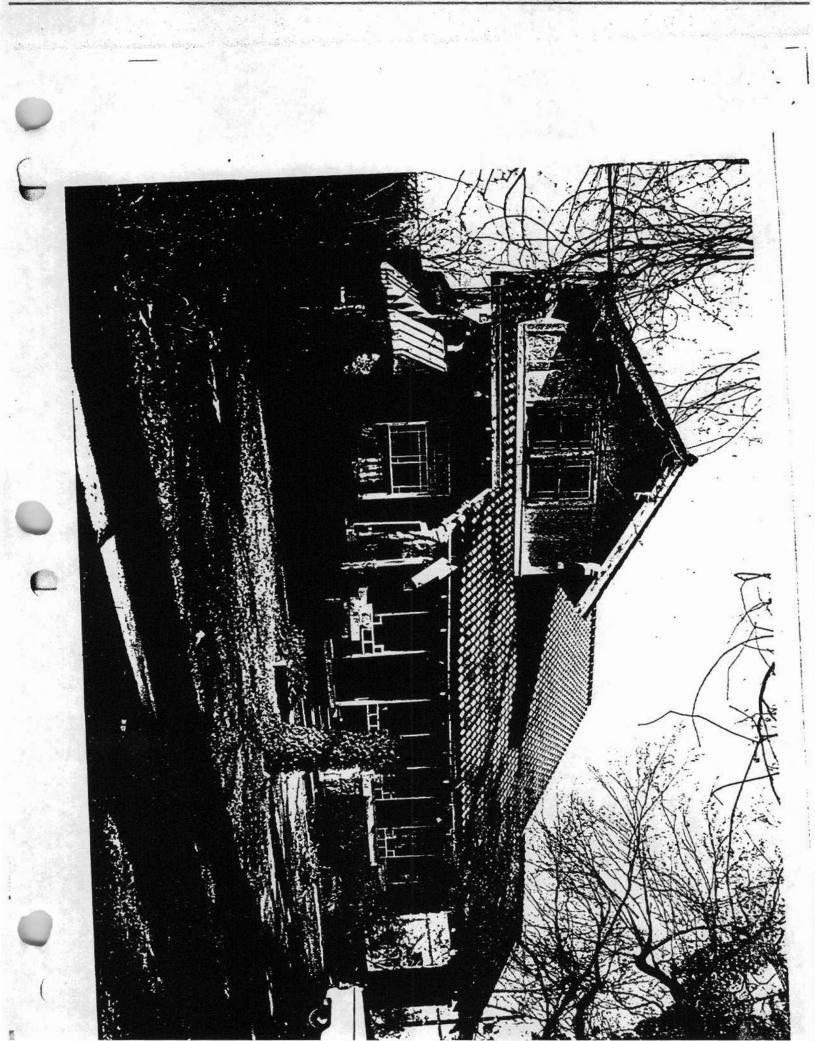

#### SIGNIFICANT STRUCTURE

16. 713 West Fifth Avenue -- The Gans-Bluthenthal House (1884, altered 1894 and 1915): 2 story irregularly massed weatherboard house with 2-story addition and ell to the rear; brick foundation wall; composition shingle hip roof with cross gables, hip roof on the addition with shed roof on the ell; 1-story shed-roofed offset front porch (probably constructed between 1920 and 1930) wraps around to the east elevation where it is partially screened-in; tower rises above the southeast corner of the house; much of the building's original decorative woodwork has been lost but imbricated shingles cover the tower and an unembellished entablature forms a cornice moulding; decorative wood panels appear on the west elevation; large rectangular window set between pilasters and flanked by sidelights in first floor front gable; double-hung one-over-one light

CONTINUATION SHEET

6

ITEM NUMBER

PAGE 6

7

rectangular windows, transom and double door in principal entrance.

Although a series of alterations have dramatically changed the Gans-Bluthenthal house, its size, scale and siting reflect the architecture and land use patterns in the district at a formative period. It is worthwhile to briefly trace the evolution of this building's design. Constructed as the Trinity Episcopal Church Rectory, the Gans-Bluthenthal house was a one-story structure embellished with abundant decorative woodwork including bargeboard in the principal gable, turned columns with brackets supporting the front porch, spindle frieze, and numerous finials. Originally, the tower had cathedral lights and the roof decorative cresting. The present vertical silhouette of the house dates to c. 1915 when it was enlarged to provide a second story. Although the second story followed closely the plan of the original first floor, the pitch of the roof's gables was made less steep in reconstruction and the tower height increased proportionate to the building's new vertical dimensions. The form of the tower face was also altered and its cathedral lights removed. Much of the interior millwork, including decorative elements on the first floor, remains intact.