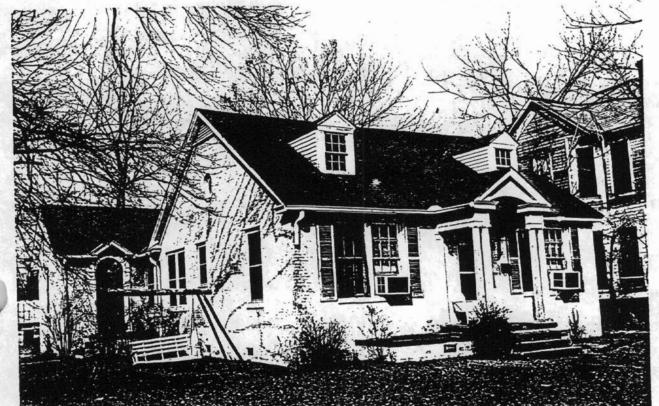

19. 918 West Fifth Avenue (c. 1915): 1½ story brick cottage, poured concrete foundation wall; composition shingle cross gable roof, wood rafters articulated; 1 story brick front porch (now completely screened in) offset to the west and carried on brick piers, gable ends stuccoed with wood frame exposed and brackets articulated to create half-timber effect; concrete string course at window sill line; double-hung windows through front.

Somewhat influenced by the development of the bungalow, this building complements the historic character of the area in scale and siting while establishing a "modern" twentieth-century statement in the neighborhood.