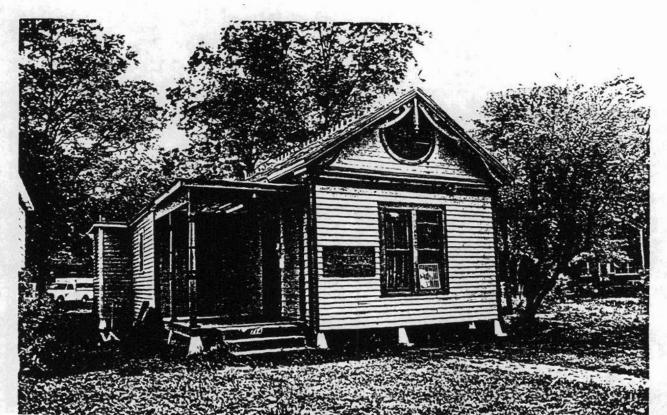

27. 712 West Fifth Avenue (c. 1890's): 2 story essentially single pile weatherboard house with 2 story addition to the rear; brick foundation wall; composition shingle hip roof with cross gambrel and cross gable,

CONTINUATION SHEET

10

ITEM NUMBER

PAGE

10

shed roof on the addition; corbeled brick chimneys, 2 story hip-roofed front porch offset to the east has been enclosed with horizontal weatherboard; 2 projecting hip-roofed 1 story window bays on principal elevation may well have originally been part of the porch; corner boards, base moulding and cornice moulding articulated; box cornice caps building; double-hung six-over-six light rectangular windows in principal facade and east elevation appear to be original remainder of double-hung one-over-one lights.

Although the principal elevation's porch has been extensively altered to accommodate the structure's present commercial use, this building retains the scale proportions, materials and siting characteristic of the area's period of historic significance.