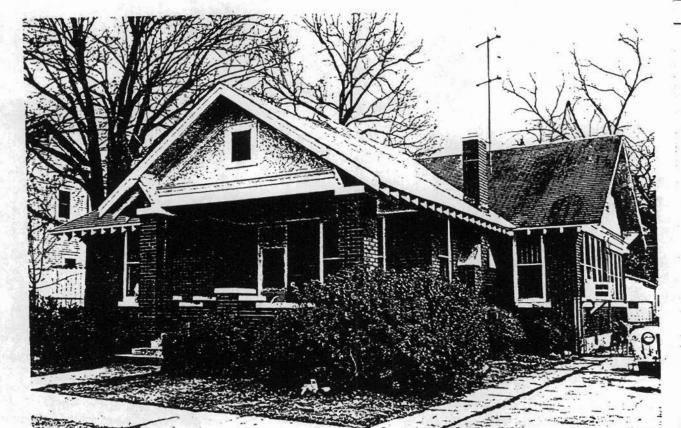

25. 808-810 West Fifth (c.1896, altered to present condition c. 1920s): 2 story stucco house with 1 story addition to the rear and 1 story addition to the west (perhaps part of an original parch that has been enclosed; poured concrete foundation wall; composition shingle gable and hip roof with shed roof on the addition; wood rafters articulated; 1 story front entry porch on brick columns surmounted by second floor screened balcony with corner wood box columns (apparently original); stucco in gable ends and in principal facade has been treated with wood frame exposed and brackets articulated; wood cornice mould articulated; principal elevation features slightly projecting windows throughout; transoms in principal entrance doorway.

Although stucco covers much of building's original Queen Anne fabric and it has been converted to a two family dwelling, it retains those basic proportions and formal relationships of building mass that characterize the original style. The survival of the balcony's box columns is revealing; it seems likely that at least the first floor of the front porch originally wrapped around to the west. In addition to exhibiting the historic scale and siting that largely determine the visual quality of the area, this house documents the physical evolution of the neighborhood in the twentieth-century as its interest in "modernism" progressed.