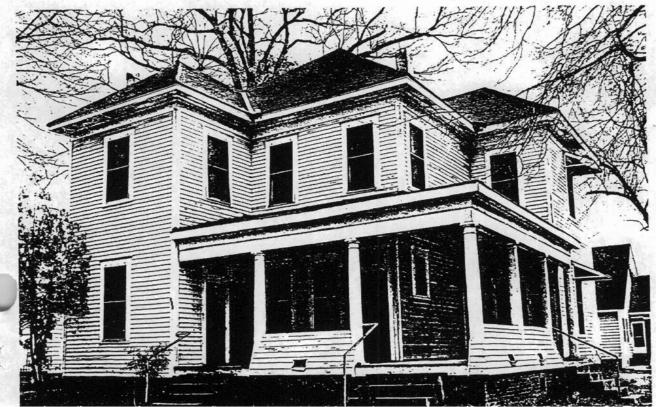

CONTINUATION SHEET

ITEM NUMBER

PAGE 9

23. 816-820 West Fifth Avenue (191908): 2 story irregularly massed weatherboard Colonial-Revival house; brick foundation wall; composition shingle hip roof with cross hips; 1 story hip roofed porch wraps around to the west supported on Doric columns carrying full though unembellished entablature terminating in a box cornice, horizontal board balustrade (apparently not original); exposed brick chimney on east elevation; corner boards articulated, unembellished entablature terminating in overhanging box cornice caps the building; double-hung one-over-one light rectangular windows predominant; Classically detailed window surrounds; transoms in doorways.

This building's stately proportions and fine details, especially its Doric columns and prominent box cornices, indicate that it must have been an outstanding Colonial Revival, primarily Georgian influenced, house. The minor alteration of the porch and transformation of the house into a multi-family dwelling detract from, but do not obscure its historic fabric.