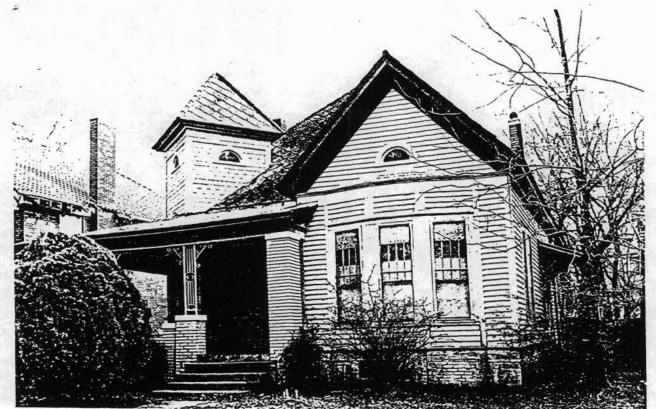

#### SIGNIFICANT STRUCTURE

14. 817 West Fifth Avenue -- The Honnett-Barrow House (1894, altered to present condition 1913): 2 story irregularly massed weatherboard Queen Anne House altered to Georgian Revival style with one-story addition to

CONTINUATION SHEET

300a

ITEM NUMBER

PAGE

5

the east; brick foundation wall; composition shingle hip roof with cross gable and shed roof on the addition. Cupola rises above south elevation, onion dome above west elevation; monumental two-story portico supported on colossal order of Ionic columns carrying full but unembellished entablature with overhanging box cornice, wraps around the principal (south) facade to the west elevation projecting on west side to articulate secondary entrance; portico encompasses first floor porch and second floor balcony (part of which is screened in) both supported on Ionic columns carrying full entablatures articulated in the same fashion and detail as that of the portico; balcony balustrade has turned balusters, addition has small porch supported on Ionic-like columns; decorative wood work includes imbricated shingles on frontal gable and panels below gable line; prominent arched window mould surrounding one tall double double-hung rectangular window flanked by two smaller double-hung rectangular windows surmounted by segmental transom-like windows in projecting arm of principal elevation, round arched window divided into three stationary panes in front gable; double-hung one-over-one light and four-over-one light rectangular windows throughout, some having transoms; principal entrance consists of paneled wood double-doors with windows, transoms in secondary entrance and balcony doorways.

The Honnett-Barrow House exemplifies a structure whose esthetic appearance has evolved to reflect the caprices of "style". During the last years of the nineteenth century and first years of the twentieth century, styles rapidly rose and fell in popularity as this Queen Anne house marked by the Classical elements of the Georgian Revival documents. Though some of the house's original fabric is evident, it is the later monumental portico that vests this structure with much of its fine esthetic character.