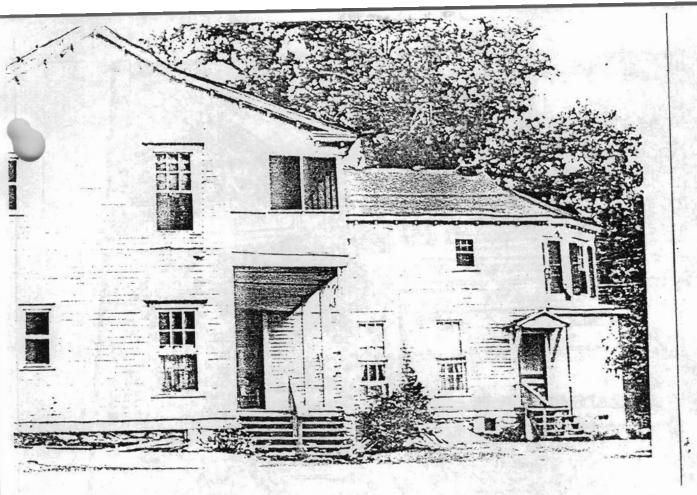

4 Arkansas Historic Preservation Program

Facade and northeast elevation, viewed from the east

.......

1. NAME

COMMON

Glenn House

STATE Arkansas

Independence

TOWN Batesville

2. LOCATION

# STORIC PLACES OF THE INTERIOR

AND/OR HISTORIC

NUMERIC CODE (Assigned by NPS)

Soulesbury Institute

| No. of Case of Case |                         |                  |                          |
|---------------------|-------------------------|------------------|--------------------------|
| PROPERTY PHOTOGR    | NATIONAL REGISTER OF HI | NATIONAL PARK SE | UNITED STATES DEPARTMENT |
| 2                   | H                       | SE               | -                        |

PROPERTY PHOTOGRAPH FORM

(Type all entries - attach to or enclose with photograph)

FORM 10-301 A

+ +

2.

~

.5





FORM 10-301 (6/72)

# UNITED STATES DEPARTMENT OF THE INTERIOR NATIONAL PARK SERVICE NATIONAL REGISTER OF HISTORIC PLACES PROPERTY PHOTOGRAPH FORM (Type all entries - attach to or enclose with photograph)

| 1. NAME           |                      |                                                                                                                |
|-------------------|----------------------|----------------------------------------------------------------------------------------------------------------|
| COMMON            | AND/OR HISTORIC      | NUMERIC CODE (Aseigned by NPS)                                                                                 |
| Glenn House       | Soulesbury Institute |