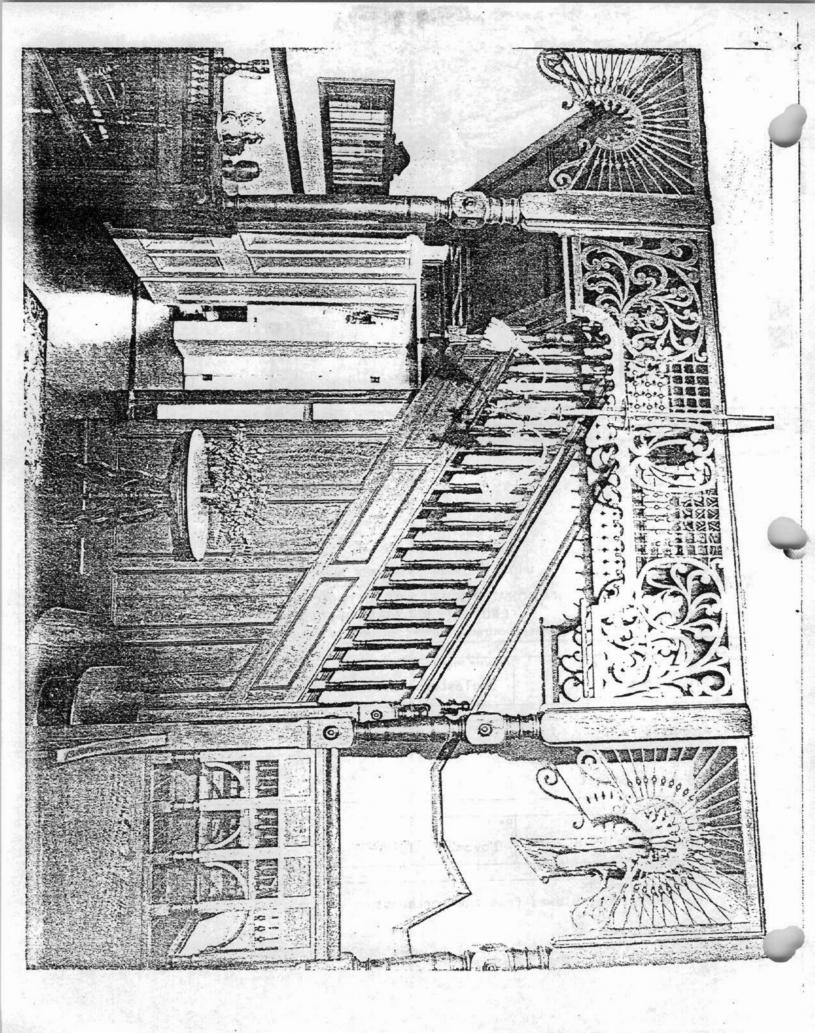

d the second |
| Arkansas          | Independence         | TOWN Batesville                                                                                                |
| STREET AND NUMBER |                      |                                                                                                                |
| 653 Water Street  |                      |                                                                                                                |

| PHOTO CREDIT | DATE           | NEGATIVE FILED AT                         |
|--------------|----------------|-------------------------------------------|
| Robert Dunn  | November, 1974 | Arkansas Historic<br>Preservation Program |

DESCRIBE VIEW, DIRECTION, ETC.

Rear elevation, viewed from the northwest





| AME       AND/OR HISTORIC         Glenn House       Soulesbury Institute         .ocAtion       Country Independence         T*       Arkansas         653 Water Street       DATE         PHOTO REFERENCE       DATE         Ord CREDIT       DATE         Robert Dunn       DATE         IDENTIFICATION       ETC.         Oak stairway, central hall         Oak stairway, central hall         Common       Catteries of thistoric PLACES         PROPERTY PHOTOGRAPH FORM         (Type all entries - attach to or enclose with photograph)         I. NAME         Common         Glenn House         Soulesbury Institute