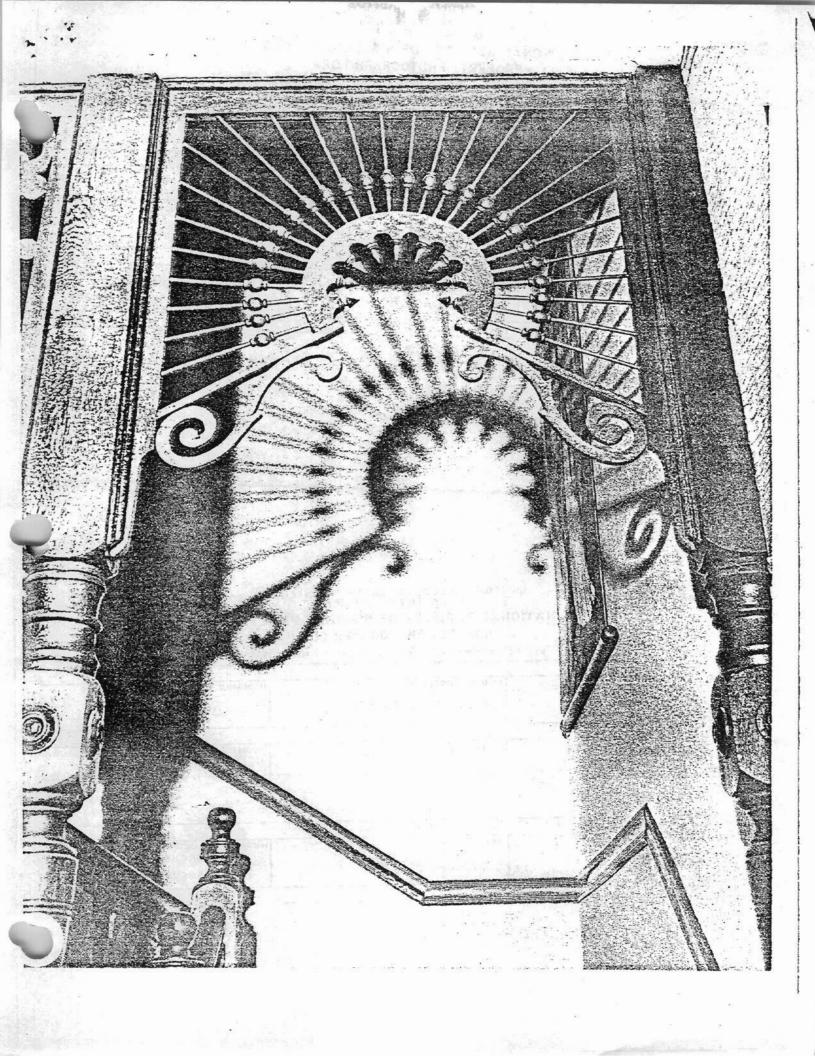

the second |
| Arkansas          | Independence         | TOWN Batesville                                                                                                |
| STREET AND NUMBER |                      |                                                                                                                |
| 653 Water Street  |                      |                                                                                                                |

| PHOTO CREDIT | DATE           | NEGATIVE FILED AT                         |
|--------------|----------------|-------------------------------------------|
| Robert Dunn  | November, 1974 | Arkansas Historic<br>Preservation Program |

DESCRIBE VIEW, DIRECTION, ETC.

Rear elevation, viewed from the northwest





| AME       AND/OR HISTORIC         Glenn House       Soulesbury Institute         .ocAtion       Country Independence         T*       Arkansas         653 Water Street       DATE         PHOTO REFERENCE       DATE         Ord CREDIT       DATE         Robert Dunn       DATE         IDENTIFICATION       ETC.         Oak stairway, central hall         Oak stairway, central hall         Common       Catteries of thistoric PLACES         PROPERTY PHOTOGRAPH FORM         (Type all entries - attach to or enclose with photograph)         I. NAME         Common         Glenn House         Soulesbury Institute