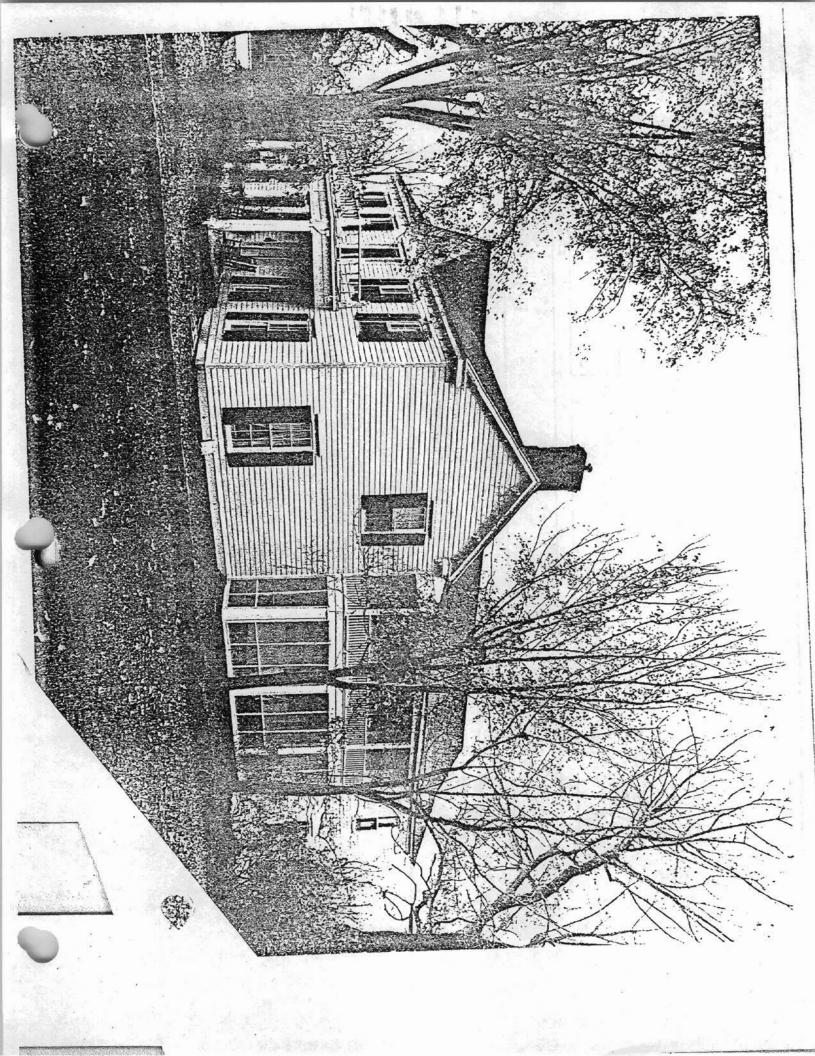

| Glenn House               | Soulesbury Institute |                                |
| ansas coyndépendence rown                                                                        | 2. LOCATION               |                      |                                |
|                                                                                                  | <sup>state</sup> Arkansas | coyntependence       | 281                            |

653 Water Street

| PHOTO CREDIT | DATE           | Arkansas Historic    |
|--------------|----------------|----------------------|
| Robert Dunn  | November, 1974 | Preservation Program |

DESCRIBE VIEW, DIRECTION, ETC. IUCN IITICA IIUN

4

Facade, viewed from the south



3. PHOTO REFERENCE STREET AND NUMBER 653 Water Street Robert Dunn DATE November, 1974 Arkansas Historic Preservation Program

Facade and northeast elevation, viewed from the east

.......

1. NAME

COMMON

Glenn House

STATE Arkansas

Independence

TOWN Batesville

2. LOCATION

# STORIC PLACES OF THE INTERIOR

AND/OR HISTORIC

NUMERIC CODE (Assigned by NPS)

Soulesbury Institute

| No. of Case of Case |                         |                  |                          |
|---------------------|-------------------------|------------------|--------------------------|
| PROPERTY PHOTOGR    | NATIONAL REGISTER OF HI | NATIONAL PARK SE | UNITED STATES DEPARTMENT |
| 2                   | H                       | SE               | -                        |

PROPERTY PHOTOGRAPH FORM

(Typ