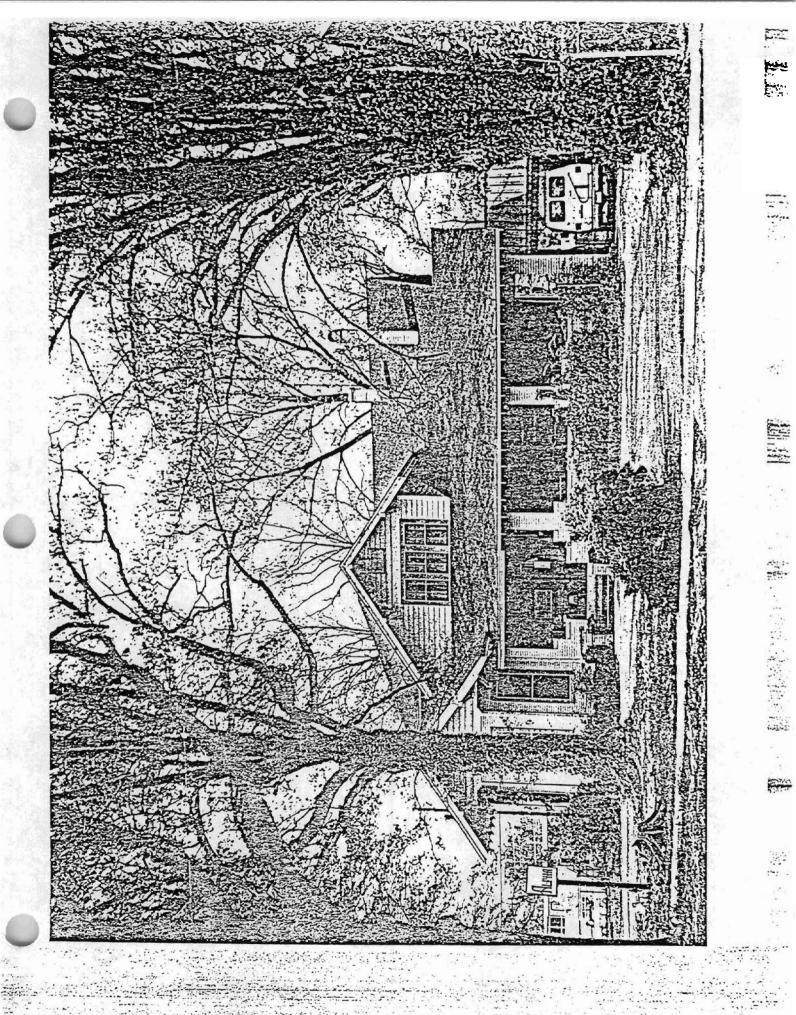

## Physical Description

HS-033

A complex roofscape and asymmetrical massing characterize this 1916 house designed by Charles L. Thompson located on a large, level lot surrounded by huge trees. one-and-a-half-story structure has a high gable end roof from which project a two-story hipped roof wing containing a sleeping porch, a large cross gable located over the entrance, and a chamfered one-story bay at the front of the house. The roof swoops down low to cover the long porch which extends from the chamfered bay across the front elevation. Like many of Thompson's porches, much privacy is afforded here by the roof overhang and the low walls of the porch which are framed by large brick piers. A porte-cochere with similar brick forms an attached structure at the end of the porch, somewhat recessed from the front elevation. Wide weatherboards line the upper portion of the house, narrow ones below. Exaggerated large brackets and exposed rafters contribute to the Craftsman quality of the house. Second story windows appearing in front cross gable are sash windows of six-over-one lights. Other windows are plate glass.

## Statement of Significance

The Clark House in Malvern, Arkansas, was designed by Charles L. Thompson in 1916. In an unusually eclectic approach, the house combines Victorian qualities--here evident in the complex roofscape and the bay window--with those of the Craftsman style. The result is an unusual house with low horizontal lines of the porch roof offsetting the more picturesque bay window and the tall central dormer window. Again, the firm's design prominently features a large and inviting front porch offering shade and privacy to residents of this small town in southern Arkansas. A porte-cochere on the northwest elevation is original to Thompson's design.