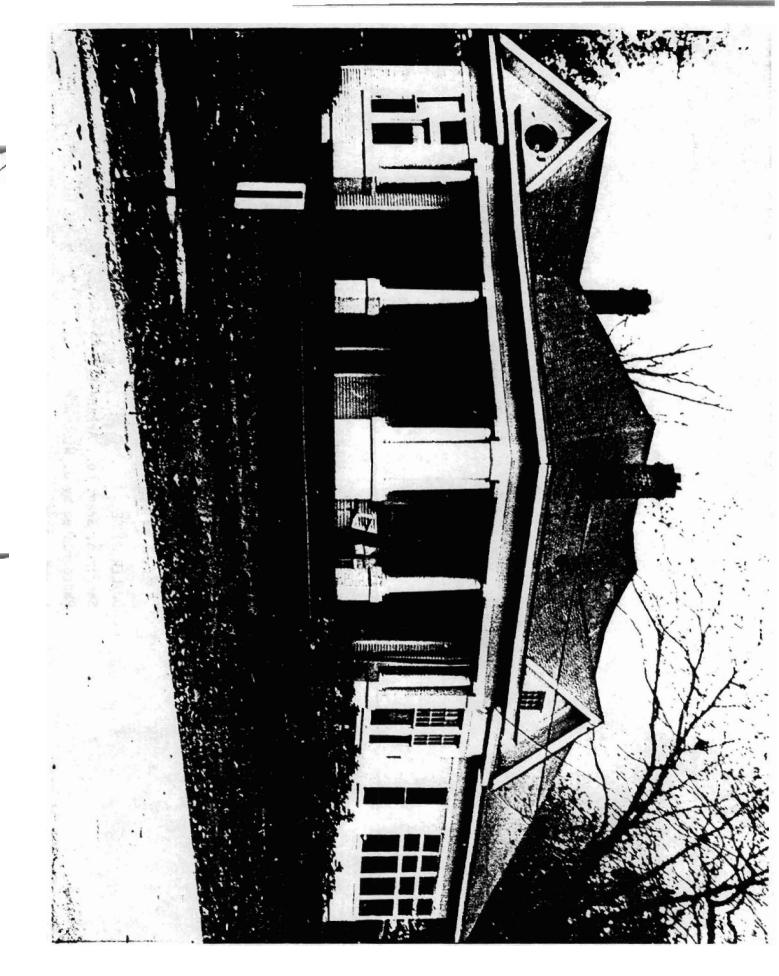

### SUMMARY

Built by one of Sheridan's first physicians and prominent citizens, the Butler House stands as an early intact reminder of the town's early development and prosperity as a south Arkansas lumber center. As one of the finest examples of Colonial Revival architecture in the area, the Butler House gracefully displays the modest details associated with this style. The one-story frame residence maintains its original floor plan and possesses distinctive leaded glass transoms and an L-shaped porch supported by Doric columns with brick pier bases.

### ELABORATION

The Butler House is situated on a corner lot, separated from Oak Street by an original wrought iron fence. The exterior of the one-story structure is clad in narrow weather-board siding and possesses the simple yet elegant details of a Colonial Revival cottage.

Certainly one of the finest residential structures in Sheridan, the building rests on a high brick foundation and is covered by a composition shingled hipped roof with transverse gables. Eight-pane casement windows are centered in each pediment. The rear west side is dominated by a sleeping porch wrapped with two-over-two double-hung windows and topped by a three-sided hipped roof. The facade is asymmetrical with a sizeable projection on the southeast front. A gable roof extends to cover the projection with a horizontally placed oval leaded glass window flanked on each side with a keystone and centered in the pediment. The main mass of the structure is pierced by three brick chimneys placed on the east end of the north roof slope and the east and west end of the south roof slope.

The focal window on the front gabled projection is topped with leaded glass and flanked by one-over-one double-hung windows half the width of the focal sash. A porch, supported by simple Doric columns on brick piers and embellished with square brick columns at the three corners, wraps from the front projection to the north gable. The north side is enhanced by a modest projection under the gable from which three nine-over-nine double-hung windows further project supported by brackets. Excluding the sleeping porch, gable and focal windows, all are six-over-six double-hung windows.