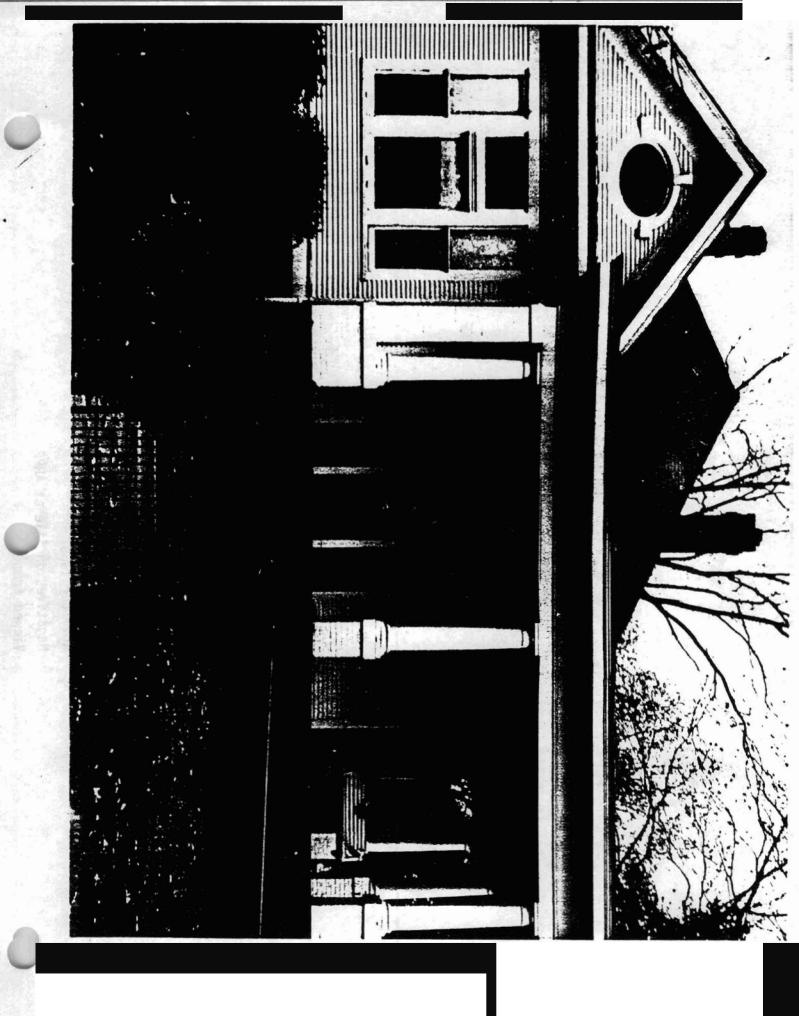

### ELABORATION

The Butler House is situated on a corner lot, separated from Oak Street by an original wrought iron fence. The exterior of the one-story structure is clad in narrow weather-board siding and possesses the simple yet elegant details of a Colonial Revival cottage.

Certainly one of the finest residential structures in Sheridan, the building rests on a high brick foundation and is covered by a composition shingled hipped roof with transverse gables. Eight-pane casement windows are centered in each pediment. The rear west side is dominated by a sleeping porch wrapped with two-over-two double-hung windows and topped by a three-sided hipped roof. The facade is asymmetrical with a sizeable projection on the southeast front. A gable roof extends to cover the projection with a horizontally placed oval leaded glass window flanked on each side with a keystone and centered in the pediment. The main mass of the structure is pierced by three brick chimneys placed on the east end of the north roof slope and the east and west end of the south roof slope.

The focal window on the front gabled projection is topped with leaded glass and flanked by one-over-one double-hung windows half the width of the focal sash. A porch, supported by simple Doric columns on brick piers and embellished with square brick columns at the three corners, wraps from the front projection to the north gable. The north side is enhanced by a modest projection under the gable from which three nine-over-nine double-hung windows further project supported by brackets. Excluding the sleeping porch, gable and focal windows, all are six-over-six double-hung windows.