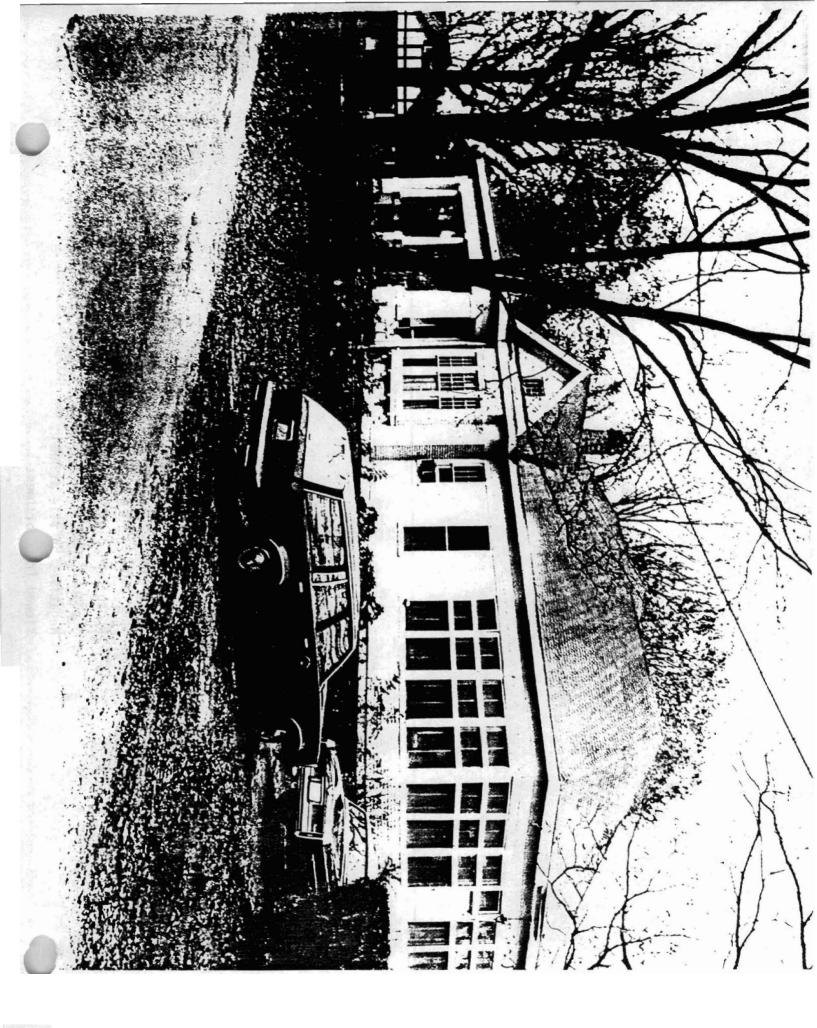

### SUMMARY

Built by one of Sheridan's first physicians and prominent citizens, the Butler House stands as an early intact reminder of the town's early development and prosperity as a south Arkansas lumber center. As one of the finest examples of Colonial Revival architecture in the area, the Butler House gracefully displays the modest details associated with this style. The one-story frame residence maintains its original floor plan and possesses distinctive leaded glass transoms and an L-shaped porch supported by Doric columns with brick pier bases.

### ELABORATION

The Butler House is situated on a corner lot, separated from Oak Street by an original wrought iron fence. The exterior of the one-story structure is clad in narrow weather-board siding and possesses the simple yet elegant details of a Colonial Revival cottage.

Certainly one of the finest residential structures in Sheridan, the building rests on a high brick foundation and is covered by a composition shingled hipped roof with transverse gables. Eight-pane casement windows are centered in each pediment. The rear west side is dominated by a sleeping porch wrapped with two-over-two double-hung windows and topped by a three-sided hipped roof. The facade is asymmetrical with a sizeable projection on the southeast front. A gable roof extends to cover the projection with a horizontally placed oval leaded glass window flanked on each side with a keystone and centered in the pediment. The main mass of the structure is pierced by three brick chimneys placed on the east end of the north roof slope and the east and west end of the south roof slope.