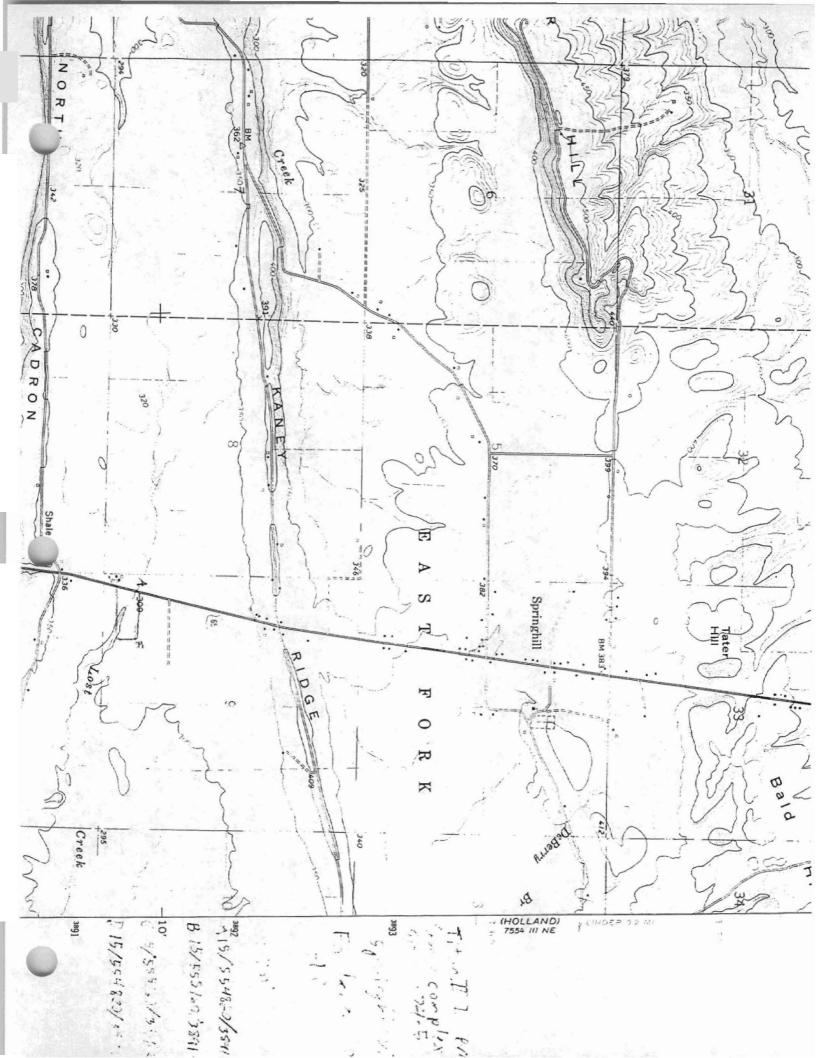

The site is located east off Highway 65.4 miles north of East Cadron Ridge Road. The access road is the original road built under U.S. Army Corps of Engineers auspices to allow the missile crews access to the site.

| Titan II ICBM Launch Complex 374-5 Site                                                                     | Faulkner County, Arkansas                                                                                                                                                                                                                       |
|-------------------------------------------------------------------------------------------------------------|-------------------------------------------------------------------------------------------------------------------------------------------------------------------------------------------------------------------------------------------------|
| Name of Property                                                                                            | County and State                                                                                                                                                                                                                                |
| r'rimary Location of Additional Data:                                                                       |                                                                                                                                                                                                                                                 |
| x State historic preservation office                                                                        |                                                                                                                                                                                                                                                 |
| Other state agency                                                                                          |                                                                                                                                                                                                                                                 |
| _ Federal agency                                                                                            |                                                                                                                                                                                                                                                 |
| _ Local government<br>_ University                                                                          |                                                                                                                                                                                                                                                 |
| _ Other Specify Repository:                                                                                 |                                                                                                                                                                                                                                                 |
| 10. Geographical Data                                                                                       |                                                                                                                                                                                                                                                 |
| Acreage of Property: <u>Ten</u>                                                                             |                                                                                                                                                                                                                                                 |
| UTM References: Zone Easting Northing Zone East                                                             | sting Northing                                                                                                                                                                                                                                  |
| A <u>15 554860 3891320 B 15 555160 38</u><br>C <u>15 555160 3891200 D 15 554820 38</u>                      |                                                                                                                                                                                                                                                 |
| Verbal Boundary Description:                                                                                |                                                                                                                                                                                                                                                 |
| Cadron Ridge on the Greenbrier, AR, USGS quad ma<br>feet along a perpendicular line, thence proceed due w   | way 65 .7 miles north of the Benchmark located atop North ap, proceed due east 1,050 feet, thence proceed due north 420 rest approximately 1,050 feet along a perpendicular line to the uth along said edge 420 feet to the point of beginning. |
| Boundary Justification:                                                                                     |                                                                                                                                                                                                                                                 |
| This boundary contains all of the above- and below, complex and its associated site-support facilities that | ground resources associated with this nuclear missile launch t retain their integrity.                                                                                                                                                          |
| 11. Form Prepared By                                                                                        |                                                                                                                                                                                                                                                 |
| Name/Title: Mark Christ, Community Outreach Dir                                                             | rector/Or David Stumpf contract recognisher                                                                                                                                                                                                     |
| reamer true. Wate Christ, Community Outreach Di                                                             | Colon Di. David Stumpi, Contract lesearchei                                                                                                                                                                                                     |
| Organization: Arkansas Historic Preservation Progra                                                         | am Date: 12-17-99                                                                                                                                                                                                                               |