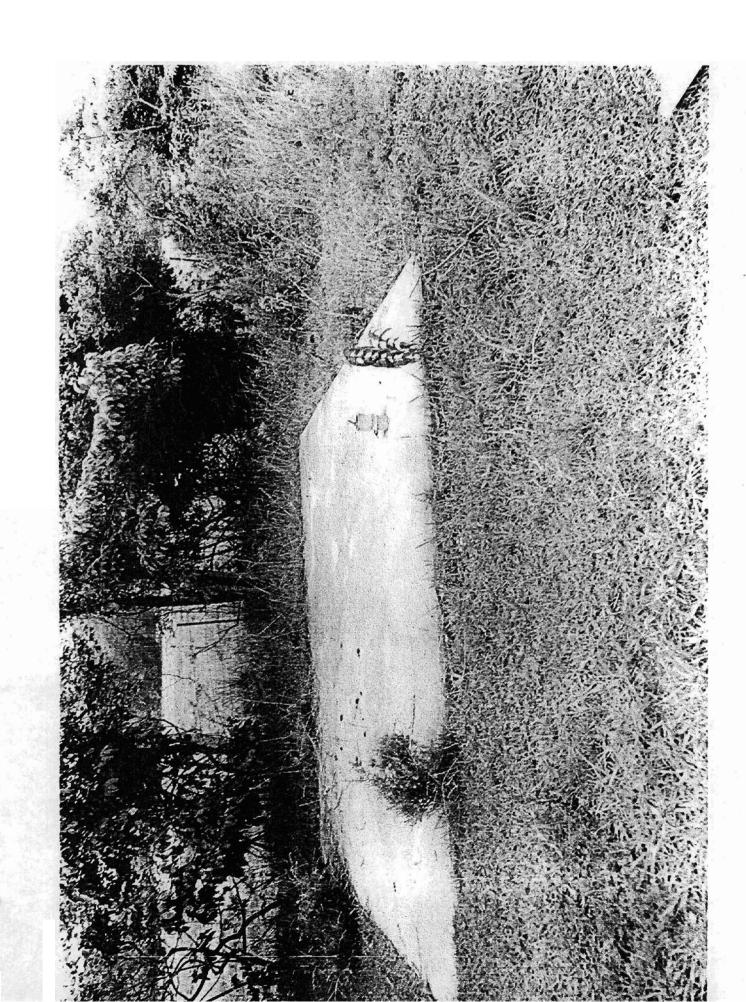

- The original, two-lane, blacktop road, measuring some 900 feet in length, that allowed missile crews access to the silo complex.
- 2) The concrete theodolite siting marker, lying just north of the first culvert beneath the access road.
- 3) The complex's helicopter pad, which lies on a raised area and features a raised road remnant for driving from the helicopter pad to the complex gates.
- 4) A large concrete pad lying northeast of the helicopter pad and featuring a concrete ramp at its eastern end; this may have served as the base for a temporary construction structure.

NOTE: THE ABOVE FOUR ITEMS LIE OUTSIDE THE BOUNDARIES OF THE HISTORIC MISSILE SILO SITE BUT WITHIN THE NATIONAL REGISTER NOMINATION BOUNDARY.

- 5) A large earthen mound toward the center of the site and slightly south of the end of the access road. This was the location of the missile launch duct and its associated sliding door.
- 6) Hardened concrete pads to the north and south of the silo mound that would have served as oxidizer- and fuel-servicing trailer stations, respectively.
- 7) A smaller earthen mound southwest of the silo mound that shows the site of the complex control center
- 8) A circular concrete pad, slightly to the west and about midway between the silo mound and oxidizer hard station, which marks the location of the complex's theodolite station.
- ) A pair of circular, hardened concrete pads northwest of the theodolite station site that served as the bases for belowground, extendable communications antennas.
- 10) A circular, hardened concrete pad northeast of the above that served as the base for a belowground, extendable high-frequency communications antenna.
- 11) A square concrete pad north of the above that served as the base for a fixed, aboveground communications antenna. There are also extensive belowground resources from the silo facility, including the control center, cableways, blast lock structure, and equipment areas. The air intake shaft is filled with grout, but intact. The access portal is partially filled with rubble and the blast lock doors are tack-welded shut. The launch control center is intact, as is the blast-lock area. The launch duct has been demolished to a depth of 30 feet as required by the SALT II accords and the remainder filled with rubble. Mounded earth fill covers the silo and control center/access portal areas. While these are not visible from the surface, the U.S. Army Corps of Engineers dismantling plans for the silo complexes called for most of the belowground components to remain intact but inoperable. Thus, a high percentage of the belowground missile-launch components are extant.