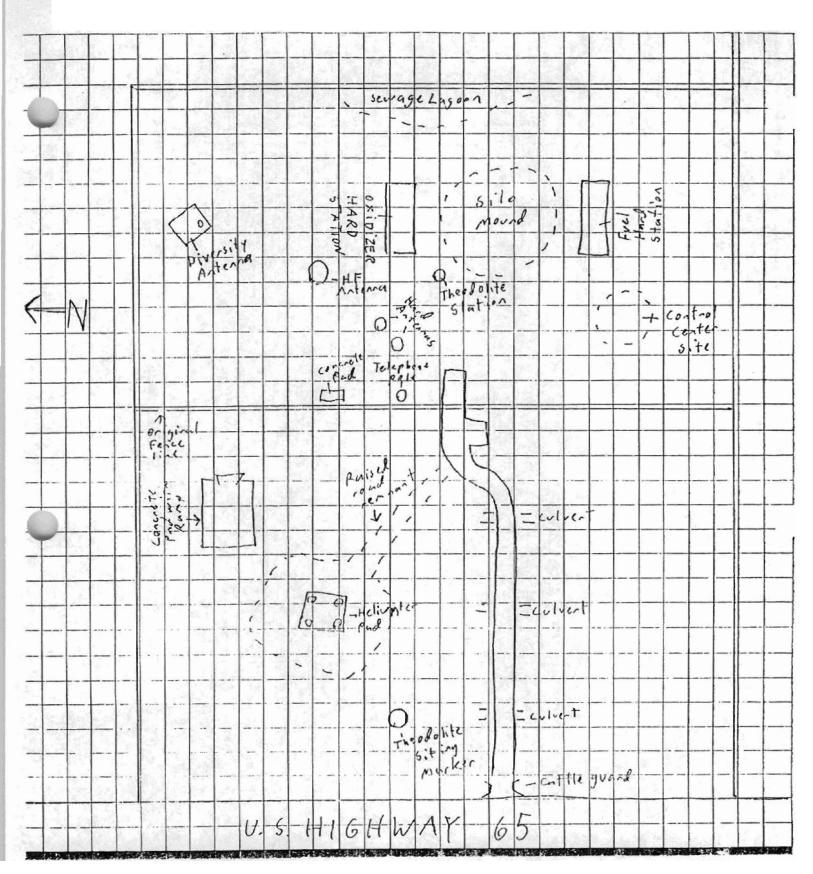

The surface site features were documented by comparing them to plot, grading and electrical plan drawings prepared by the Ralph M. Parsons Company of Los Angeles, California, in 1962.

Noteworthy site features include:

- The original, two-lane, blacktop road, measuring some 900 feet in length, that allowed missile crews access to the silo complex.
- 2) The concrete theodolite siting marker, lying just north of the first culvert beneath the access road.
- 3) The complex's helicopter pad, which lies on a raised area and features a raised road remnant for driving from the helicopter pad to the complex gates.
- 4) A large concrete pad lying northeast of the helicopter pad and featuring a concrete ramp at its eastern end; this may have served as the base for a temporary construction structure.

NOTE: THE ABOVE FOUR ITEMS LIE OUTSIDE THE BOUNDARIES OF THE HISTORIC MISSILE SILO SITE BUT WITHIN THE NATIONAL REGISTER NOMINATION BOUNDARY.

- 5) A large earthen mound toward the center of the site and slightly south of the end of the access road. This was the location of the missile launch duct and its associated sliding door.
- 6) Hardened concrete pads to the north and south of the silo mound that would have served as oxidizer- and fuel-servicing trailer stations, respectively.
- 7) A smaller earthen mound southwest of the silo mound that shows the site of the complex control center
- 8) A circular concrete pad, slightly to the west and about midway between the silo mound and oxidizer hard station, which marks the location of the complex's theodolite station.
- ) A pair of circular, hardened concrete pads northwest of the theodolite station site that served as the bases for belowground, extendable communications antennas.
- 10) A circular, hardened concrete pad northeast of the above that served as the base for a belowground, extendable high-frequency communications antenna.
- 11) A square concrete pad north of the above that served as the base for a fixed, aboveground communications antenna. There are also extensive belowground resources from the silo facility, including the control center, cableways, blast lock structure, and equipment areas. The air intake shaft is filled with grout, but intact. The access portal is partially filled with rubble and the blast lock doors are tack-welded shut. The launch control center is intact, as is the blast-lock area. The launch duct has been demolished to a depth of 30 feet as required by the SALT II accords and the remainder filled with rubble. Mounded earth fill covers the silo and control center/access portal areas. While these are not visible from the surface, the U.S. Army Corps of Engineers dismantling plans for the silo complexes called for most of the belowground components to remain intact but inoperable. Thus, a high percentage of the belowground missile-launch components are extant.