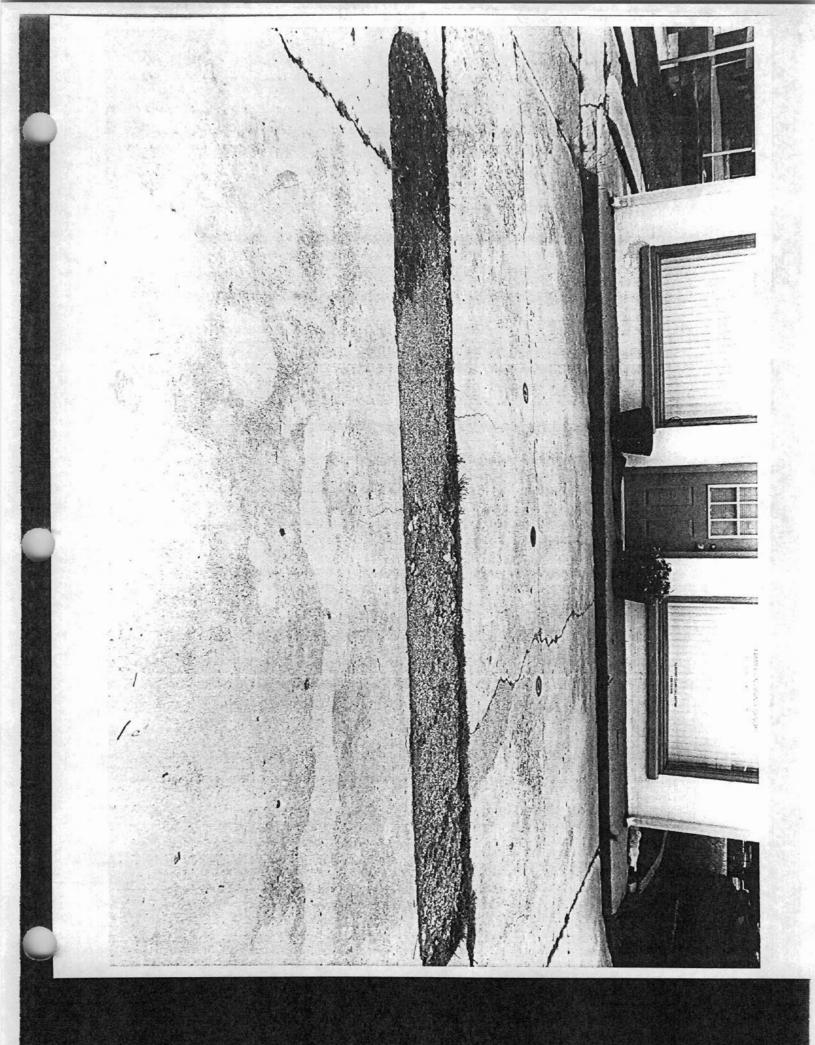

l service station in Rison, Arkansas. Its architecture reflects the ideals of the 1920s and 1930s, an era when filling stations were designed to harmonize with neighborhoods. The Rison Cities Service Station is being nominated to the National Register of Historic Places with local significance under Criterion C for its English Revival style and under Criterion A for its association with the development of highway travel in Arkansas, which is documented extensively in the multiple property listing. The service station is being submitted to the National Register of Historic Places under the multiple property listing "Arkansas Highway and Transportation Era Architecture, 1910-1965" in conjunction with the historic context "Arkansas Highway History and Architecture, 1910-1965."



















Rison, Cleveland Co., AR UTM: 15 574853 3757662 12'30" [79] Graver & Bajon Hill Ch Rison