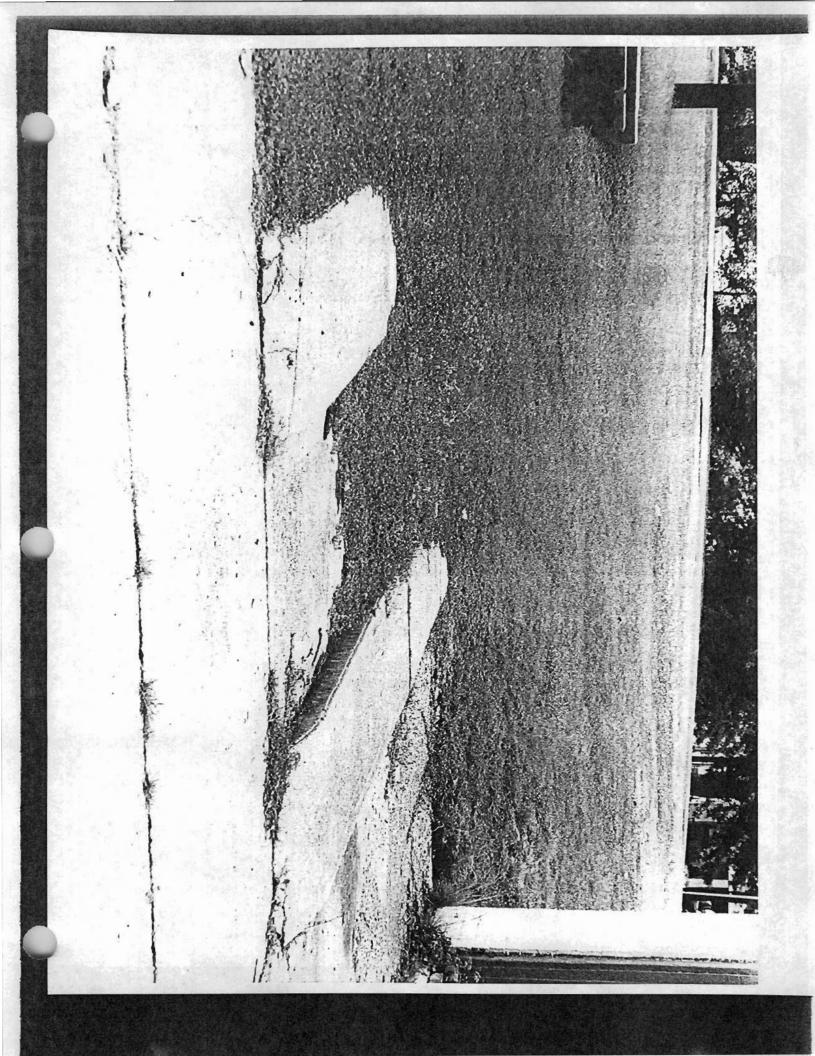

service station in Rison, Arkansas. Its architecture reflects the ideals of the 1920s and 1930s, an era when filling stations were designed to harmonize with neighborhoods. The Rison Cities Service Station is being nominated to the National Register of Historic Places with local significance under Criterion C for its English Revival style and under Criterion A for its association with the development of highway travel in Arkansas, which is documented extensively in the multiple property listing. The service station is being submitted to the National Register of Historic Places under the multiple property listing "Arkansas Highway and Transportation Era Architecture, 1910-1965" in conjunction with the historic context "Arkansas Highway History and Architecture, 1910-1965."



















Rison, Cleveland Co., AR UTM: 15 574853 3757662 12'30" [79] Graver & Bajon Hill Ch Rison