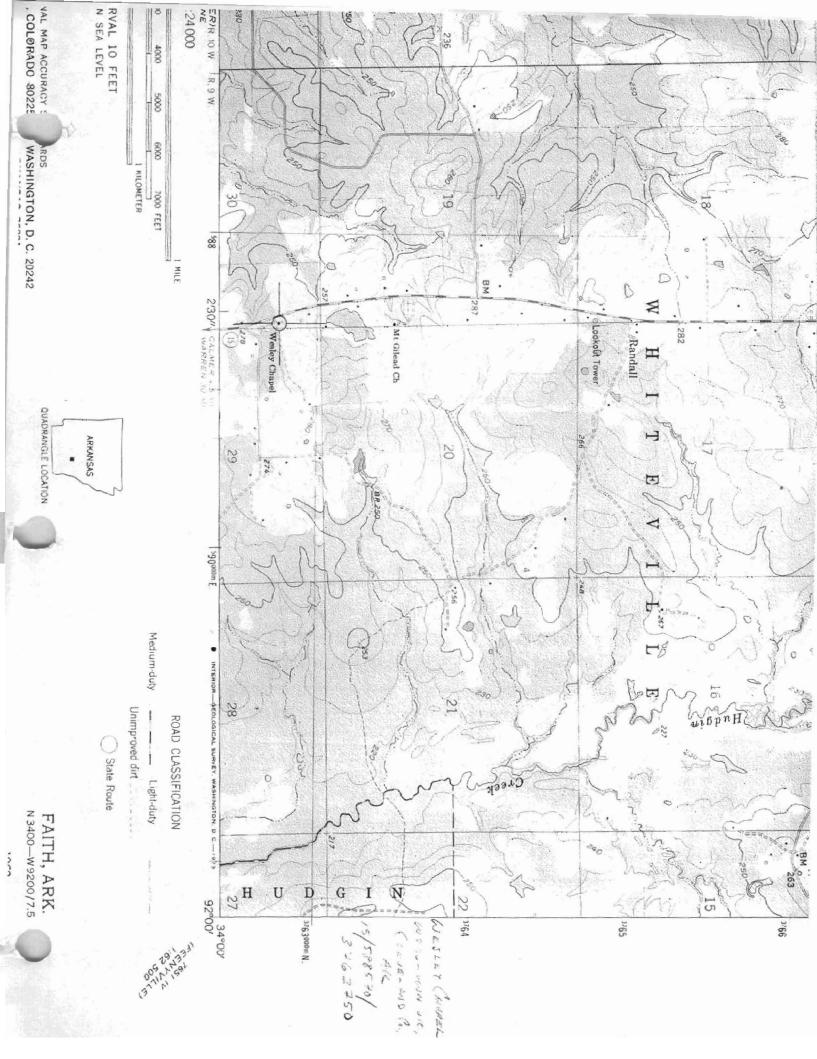

**AHPP** 

| 1. Name of Property                             |                                      |
|-------------------------------------------------|--------------------------------------|
| historic name: Wesley Chapel Church             |                                      |
| other name/site number: N/A CVOOLO              |                                      |
|                                                 |                                      |
| 2. Location                                     | <b></b>                              |
| street & number: State Highway 15               |                                      |
|                                                 | not for publication: N/A             |
| city/town: Woodlawn                             | vicinity: X                          |
| state: AR county: Cleveland code:               | <u>AR 025</u> zip code: <u>72030</u> |
| **====================================          |                                      |
| <br>  ==================================        |                                      |
| Ownership of Property: Private                  |                                      |
| Category of Property: Building                  |                                      |
| Number of Resources within Property:            |                                      |
| Contributing Noncontributing                    |                                      |
| buildingssitesstructuresobjects0 Total          |                                      |
| Number of contributing resources previously lis | ted in the National                  |
| Name of related multiple property listing: N/A  |                                      |