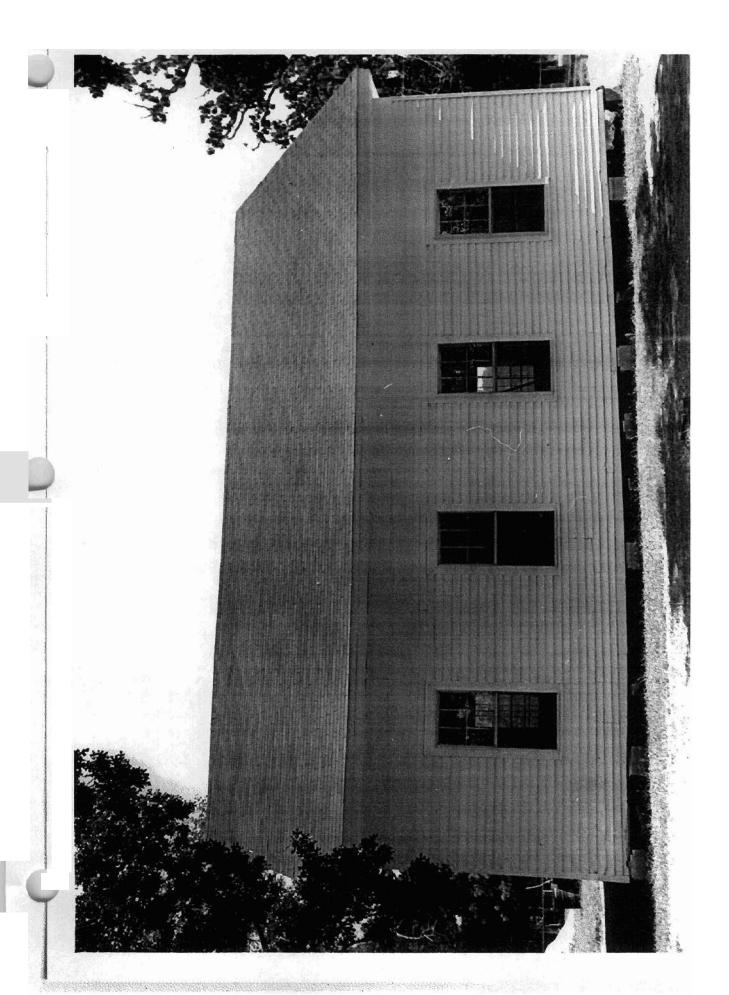

**AHPP** 

| 1. Name of Property                             |                                      |
|-------------------------------------------------|--------------------------------------|
| historic name: Wesley Chapel Church             |                                      |
| other name/site number: N/A CVOOLO              |                                      |
|                                                 |                                      |
| 2. Location                                     | <b></b>                              |
| street & number: State Highway 15               |                                      |
|                                                 | not for publication: N/A             |
| city/town: Woodlawn                             | vicinity: X                          |
| state: AR county: Cleveland code:               | <u>AR 025</u> zip code: <u>72030</u> |
| **====================================          |                                      |
| <br>  ==================================        |                                      |
| Ownership of Property: Private                  |                                      |
| Category of Property: Building                  |                                      |
| Number of Resources within Property:            |                                      |
| Contributing Noncontributing                    |                                      |
| buildingssitesstructuresobjects0 Total          |                                      |
| Number of contributing resources previously lis | ted in the National                  |
| Name of related multiple property listing: N/A  |                                      |