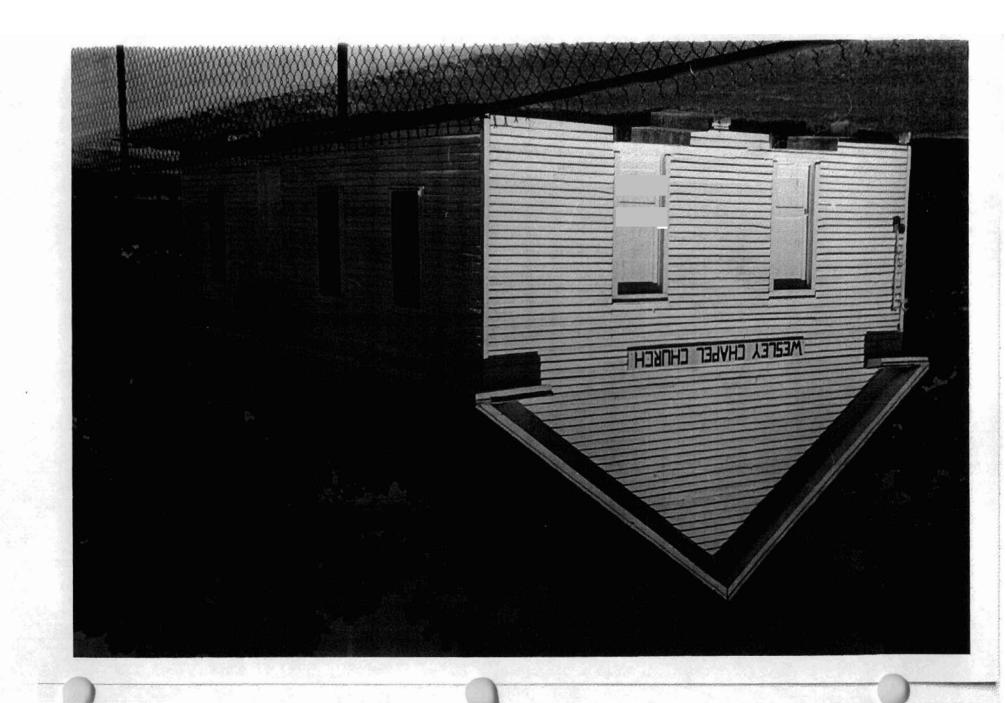

**AHPP** 

| 1. Name of Property                             |                                      |
|-------------------------------------------------|--------------------------------------|
| historic name: Wesley Chapel Church             |                                      |
| other name/site number: N/A CVOOLO              |                                      |
|                                                 |                                      |
| 2. Location                                     | <b></b>                              |
| street & number: State Highway 15               |                                      |
|                                                 | not for publication: N/A             |
| city/town: Woodlawn                             | vicinity: X                          |
| state: AR county: Cleveland code:               | <u>AR 025</u> zip code: <u>72030</u> |
| **====================================          |                                      |
| <br>  ==================================        |                                      |
| Ownership of Property: Private                  |                                      |
| Category of Property: Building                  |                                      |
| Number of Resources within Property:            |                                      |
| Contributing Noncontributing                    |                                      |
| buildingssitesstructuresobjects0 Total          |                                      |
| Number of contributing resources previously lis | ted in the National                  |
| Name of related multiple property listing: N/A  |                                      |