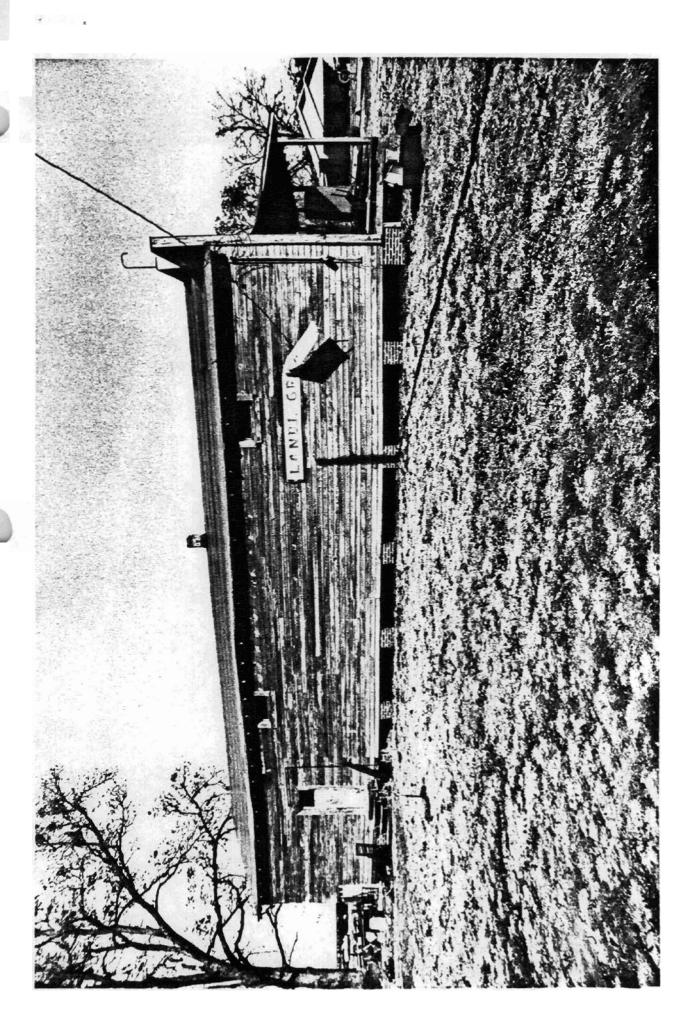

#### Summary

The A. Landi General Merchandise Building, constructed c. 1920 and located on Highway 8 near Eudora (though it is actually within the community known as Grand Lake), is a single-story, detached wood frame commercial storefront building designed in the Plain Traditional style. Its plan is fundamentally rectangular, though it also features an attached wood shed to the north.

#### Elaboration

The A. Landi General Merchandise Building is a single-story, detached wood frame commercial storefront building designed in the Plain Traditional style. Its plan is fundamentally rectangular, though it also features an attached wood shed to the north. A single brick chimney rises through the roof near the center of the structure, just to the north of the gable ridge. The asphalt roof and wood novelty siding walls are supported by brick piers.

The eastern or front facade is composed of a wood parapet with a raised center section above the double entrance and windows on the first floor. The parapet originally featured the stenciled name of the mercantile enterprise housed within, but is otherwise undecorated. A shed roof porch supported upon four paired wood-plank posts shelters the two single-leaf entrances in the center of the wall below and the two pair of windows to either side of the entrances. Three pair of transom windows directly above also remain. The shed roof section to the north is accessed via a central, single-leaf entrance. The western elevation opposite contains two windows and a single-leaf central entrance.