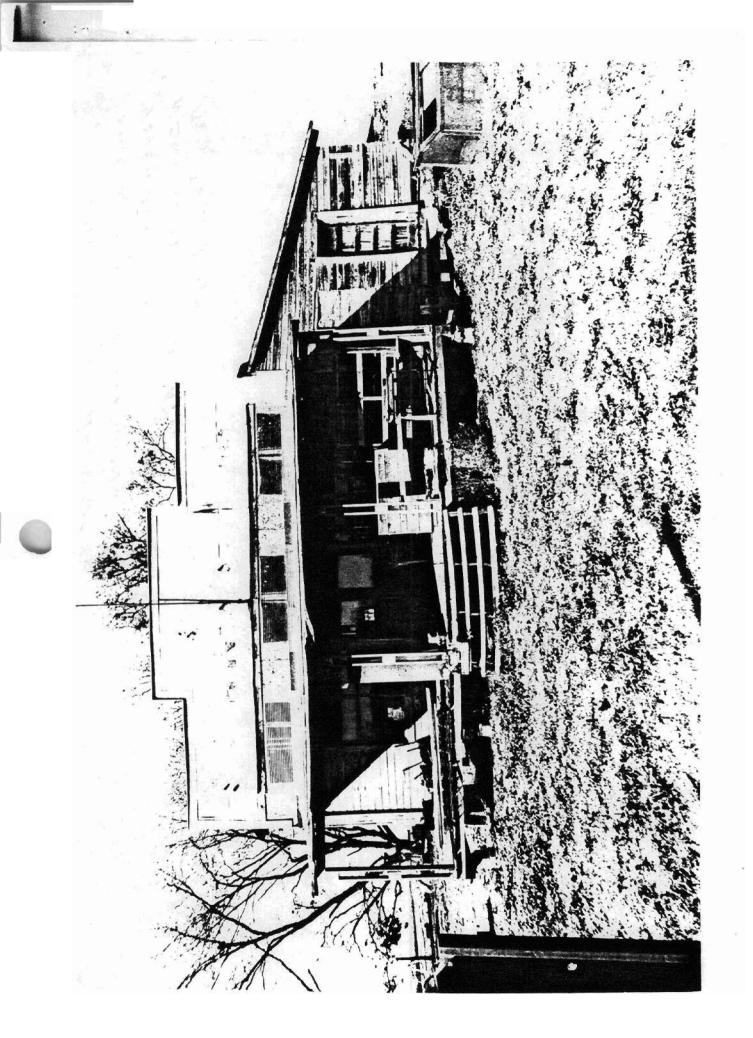

#### Summary

The A. Landi General Merchandise Building, constructed c. 1920 and located on Highway 8 near Eudora (though it is actually within the community known as Grand Lake), is a single-story, detached wood frame commercial storefront building designed in the Plain Traditional style. Its plan is fundamentally rectangular, though it also features an attached wood shed to the north.

#### Elaboration

The A. Landi General Merchandise Building is a single-story, detached wood frame commercial storefront building designed in the Plain Traditional style. Its plan is fundamentally rectangular, though it also features an attached wood shed to the north. A single brick chimney rises through the roof near the center of the structure, just to the north of the gable ridge. The asphalt roof and wood novelty siding walls are supported by brick piers.

The eastern or front facade is composed of a wood parapet with a raised center section above the double entrance and windows on the first floor. The parapet originally featured the stenciled name of the mercantile enterprise housed within, but is otherwise undecorated. A shed roof porch supported upon four paired wood-plank posts shelters the two single-leaf entrances in the center of the wall below and the two pair of windows to either side of the entrances. Three pair of transom windows directly above also remain. The shed roof section to the north is accessed via a central, single-leaf entrance. The western elevation opposite contains two windows and a single-leaf central entrance.