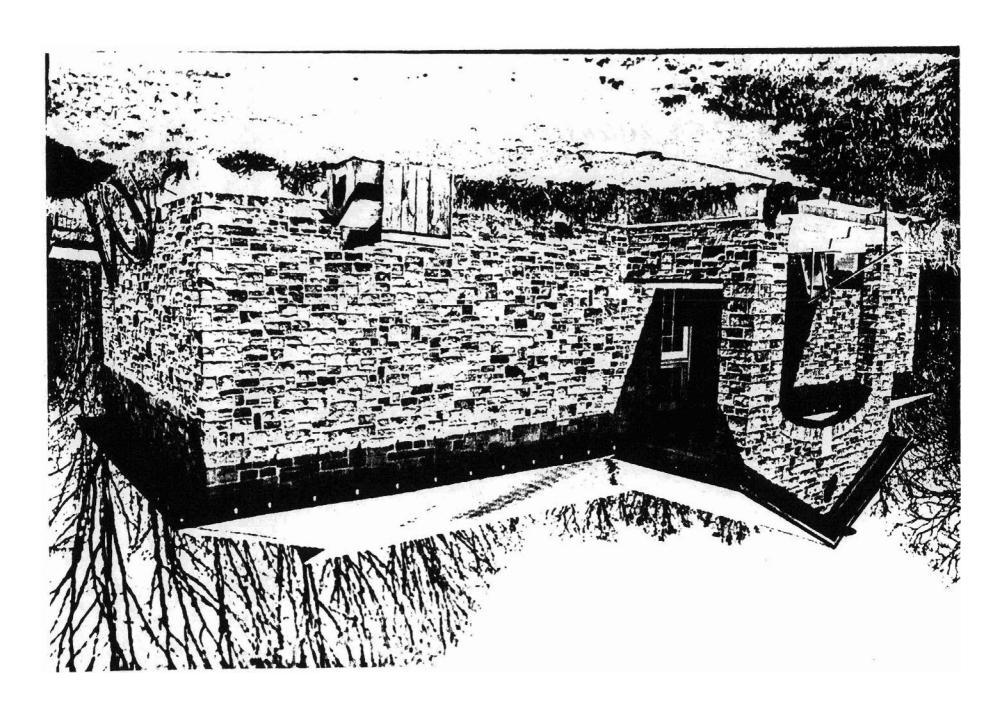

## INDIVIDUAL DATA SHEET

| Property Name Norwood School                                                                                                                                                                                                                                                                                                                                                                                        | Property Owner <u>Terry Crittenden</u>                                                                                                                                                                                                                                            |
|---------------------------------------------------------------------------------------------------------------------------------------------------------------------------------------------------------------------------------------------------------------------------------------------------------------------------------------------------------------------------------------------------------------------|-----------------------------------------------------------------------------------------------------------------------------------------------------------------------------------------------------------------------------------------------------------------------------------|
| Location vic. Norwood Community                                                                                                                                                                                                                                                                                                                                                                                     | Address Route 2, Box 578                                                                                                                                                                                                                                                          |
| Construction Date <u>c 1937</u> Survey No. <u>2342</u>                                                                                                                                                                                                                                                                                                                                                              | Westville OK 74965                                                                                                                                                                                                                                                                |
| The Norwood School is a simple WPA structucated cut stone. The roof is hipped with The only openings on the facade are the twhich comprise the double entrance. This stone archway. The opposite, or rear, elesix-over-six double-hung windows. The ingroove wainscoting and paneled bifold door contemporary to the school building, is significant to the school building, is significant to the school building. | overhangular in plan, built of rustic overhanging eaves and exposed rafters. We doors, each with a six-light transom, is sheltered by a gabled porch with a evation is nearly covered by four triosterior is intact, with pine tongue-anders. A stone "outhouse" with metal roof, |
| STATEMENT OF SIG                                                                                                                                                                                                                                                                                                                                                                                                    | N I F I CANCE                                                                                                                                                                                                                                                                     |
| Eriterion: C                                                                                                                                                                                                                                                                                                                                                                                                        | Area of significance: Architecture                                                                                                                                                                                                                                                |
| The Norwood School is significant as an expuilt by the WPA during the Depression. Construction technique and while many of degree of integrity. The Norwood School documented by the Benton County Survey.                                                                                                                                                                                                          | Use of native stone was a typical these buildings remain, few retain this                                                                                                                                                                                                         |
| Acreage less than 1 acre  Verbal Boundary Description From the point w                                                                                                                                                                                                                                                                                                                                              | ere Norwood Road and State Highway #16                                                                                                                                                                                                                                            |
| Quadrangle Name Rhea, Ark.                                                                                                                                                                                                                                                                                                                                                                                          | Quadrangle Scale 1:24000                                                                                                                                                                                                                                                          |
|                                                                                                                                                                                                                                                                                                                                                                                                                     |                                                                                                                                                                                                                                                                                   |