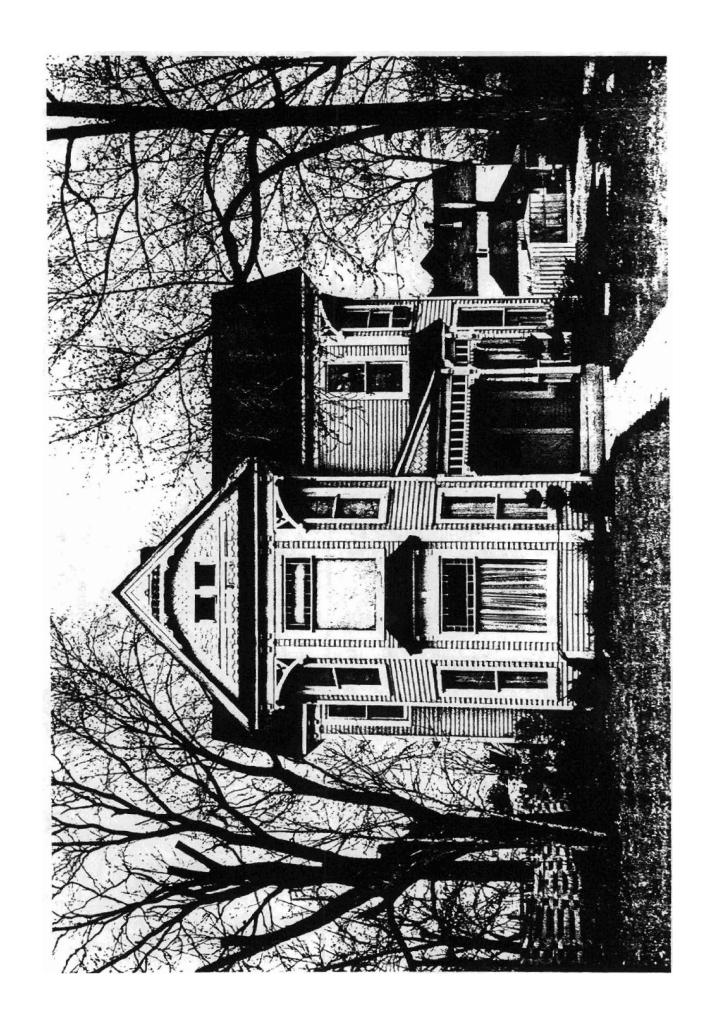

## DESCRIPTION

Constructed c.1893, the Campbell House is a two-story eld-shaped frame house which possesses all the details of the popular Eastlake tradition. The two wings of the ell have beveled corners which are sheltered at the cornice line by overhanging gables supported by scrollwork wood brackets. Tall double-hung windows are centered on all facades at both levels. Paired brackets give lovely rhythm to the roof overhang. A one-story shed-roof entry porch is supported by turned columns. The roof is ornamented at its cornice line by spindlework. Prime gables have ornaments of spindle and scrollwork. Bay windows with stained glass panels mark the east and south facade.

## STATEMENT OF SIGNIFICANCE

Criterion: <u>C</u>

Area of significance: Architecture

There is no better example of Eastlake residential design in Benton County than the Campbell House. There is little evidence of modification except modest additions at the rear. The house is a notable representation of the housing taste of an affluent Rogers merchant in the late nineteenth century.