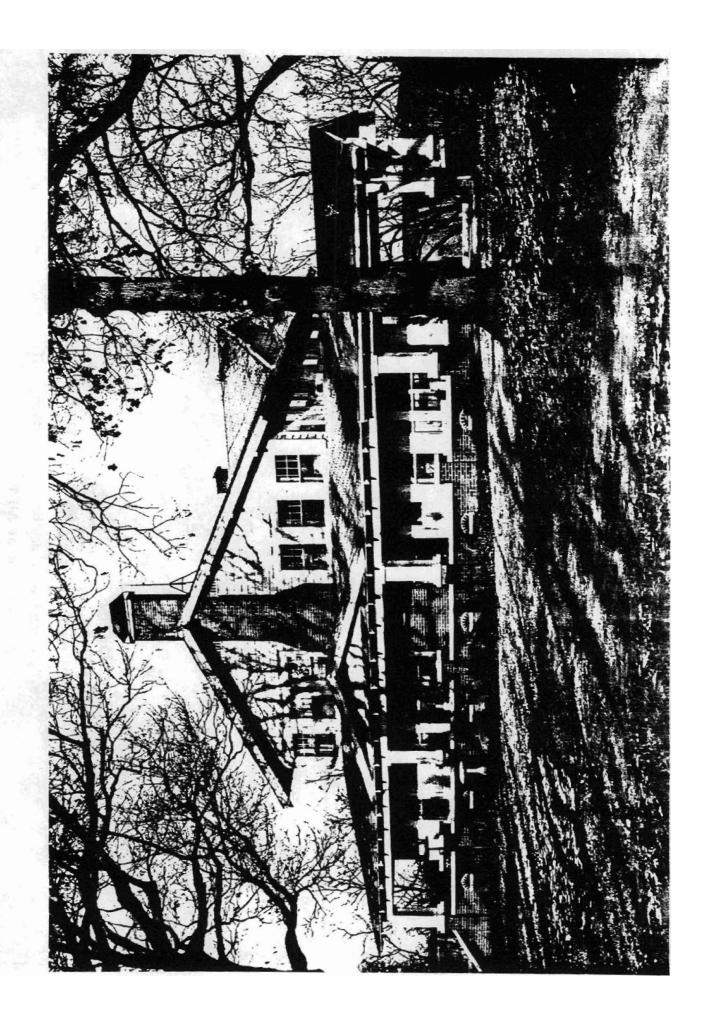

## INDIVIDUAL DATA SHEET

| Property Name Shiloh House  Location Sulphur springs  Construction Date 1927 Survey No 0535                                                                                                                                                                                                                                                                                                                                                           | Property Owner <u>Shiloh Trust</u> Address <u>c/o Anna Lee Jannisch</u>                                                                                                                                                                                                                  |  |  |  |  |
|-------------------------------------------------------------------------------------------------------------------------------------------------------------------------------------------------------------------------------------------------------------------------------------------------------------------------------------------------------------------------------------------------------------------------------------------------------|------------------------------------------------------------------------------------------------------------------------------------------------------------------------------------------------------------------------------------------------------------------------------------------|--|--|--|--|
|                                                                                                                                                                                                                                                                                                                                                                                                                                                       | Address c/o Anna Lee Jannisch                                                                                                                                                                                                                                                            |  |  |  |  |
| Construction Date 1027 Survey No - 0535                                                                                                                                                                                                                                                                                                                                                                                                               |                                                                                                                                                                                                                                                                                          |  |  |  |  |
| CONSCIDENTIAL TOLE 1927 SULVEY NO. (193)                                                                                                                                                                                                                                                                                                                                                                                                              | Box 97 Kibler Street Sulphur Springs, AR                                                                                                                                                                                                                                                 |  |  |  |  |
| DESCRIPTION                                                                                                                                                                                                                                                                                                                                                                                                                                           | 1                                                                                                                                                                                                                                                                                        |  |  |  |  |
| The Shiloh House is a very large residence which expansive one-story porch spans the front facace the right forming a carport. Composite columns support the porch roof. A brick balustrade comby a low-pitch gabled roof rises one-story high outside-end chimmey is centered on this front gone double-hung windows on each side. The site the house, resulting in the back half of the lawide roof overhangs with bracketing and exposed features. | de in four wide bays, the fourth bay at is of red brick piers and wood box shafts muscus the piers. The main house covere ther than the deep porch. A red brick gable and is flanked by three, two-overeslopes down steeply toward the rear of arge bungalow becoming three-stories high |  |  |  |  |
| STATEMENT OF SIGNIFICANCE                                                                                                                                                                                                                                                                                                                                                                                                                             |                                                                                                                                                                                                                                                                                          |  |  |  |  |
| Criterion: C                                                                                                                                                                                                                                                                                                                                                                                                                                          | Area of significance: architecture                                                                                                                                                                                                                                                       |  |  |  |  |
| The Shiloh House, built in 1927, is an unusual theme. By virtue of its great size and its ing steep site, it must be declared outstanding ambungalows built in Benton County during the 192                                                                                                                                                                                                                                                           | ngenious and logical adaptation to the nong the significant number of quality                                                                                                                                                                                                            |  |  |  |  |
| Acrosco loce than I some                                                                                                                                                                                                                                                                                                                                                                                                                              |                                                                                                                                                                                                                                                                                          |  |  |  |  |
| Acreage less than 1 acre                                                                                                                                                                                                                                                                                                                                                                                                                              | sion of Dinot and Wiblan Church annual                                                                                                                                                                                                                                                   |  |  |  |  |
| Verbal Boundary Description From the intersect                                                                                                                                                                                                                                                                                                                                                                                                        |                                                                                                                                                                                                                                                                                          |  |  |  |  |
| Quadrangle Name Gravette, ArkMo.                                                                                                                                                                                                                                                                                                                                                                                                                      | Quadrangle Scale 1:24000                                                                                                                                                                                                                                                                 |  |  |  |  |
|                                                                                                                                                                                                                                                                                                                                                                                                                                                       | ing 369695 Northing 4037535                                                                                                                                                                                                                                                              |  |  |  |  |