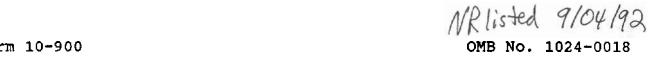

### Summary

The Buford School Building is an irregular-plan, single-story building constructed in 1936 by the WPA. This Plain Traditional-style building has a Craftsman influence which is reflected by the exposed rafters and the ornamental brackets. A metal roof, punctuated by a tall, interior brick chimney, shields the structural grey limestone, which features "grapevine" mortaring that was originally painted black. The building rests upon a continuous cast-concrete foundation.

#### Elaboration

The eastern or front elevation is composed of a quarter-front, projecting gable roof porch supported by two cast-concrete columns on stone piers. The pediment is sheathed primarily with novelty siding and features four Craftsman ornamental brackets and a rectangular louvered attic vent. The majority of the porch is inset, and two single-leaf doors at the rear wall near the corners allow entry into the building. This elevation was originally fenestrated by a symmetrical arrangement of a set of two nine-over-nine, double-hung windows near the northern and southern corners with a six-pane stationary window between each set and the porch. The southern set of nine-over-nine windows has since been boarded over.