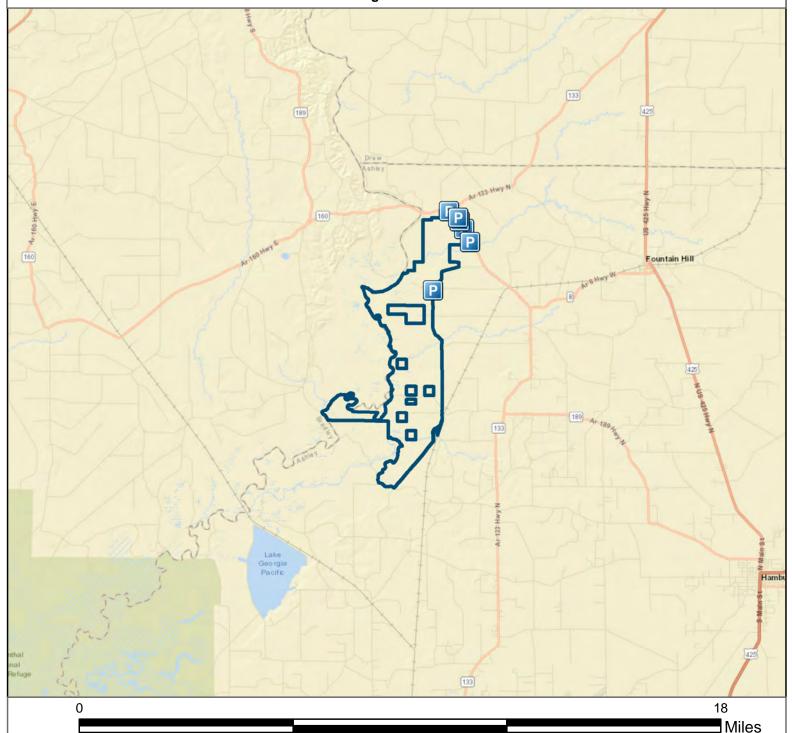

## **Longview Saline Natural Area**

County: Ashley Date Added: 2011 Acres: 6027.84

USGS Quadrangle: Milo 7.5', Longview 7.5', Vick 7.5'

Directions: From the intersection of U.S. Highway 425 in Fountain Hill, travel west on State Highway 8 for approximately 3.8 miles. Continue west on State Highway 8 from its junction with State Highway 133 for approximately 1.9 miles to Ashley County Road 452. Turn west (left) on County Road 452 and travel 1.8 miles. The natural area is on the west side of County Road 452 near its intersection with County Road 458.